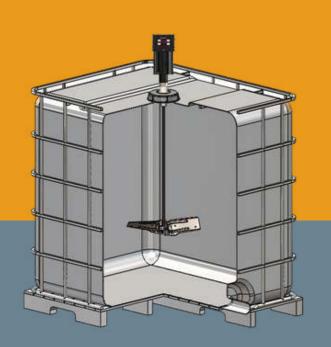

## **IBC TOTE DIGITAL GEARED MIXER**

#D-6-32-0-16-04-2-1

## **Superior Mixing**

- Patented Even Mix™ Blades
- 3D Mixing Mixed Flow Blade
- Mixes by Creating Circulation

#### DIMENSIONS

- Blades Open to 16" in Center of Drum
- Blades 4" Tall Patented Variable Pitch
- Shaft 32" Long Standard for 275 gal