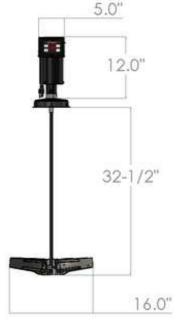

#### DIMENSIONS

- Blades Open to 16" in Center of Drum
- Blades 4" Tall Patented Variable Pitch
- Shaft 32" Long Standard for 275 gal