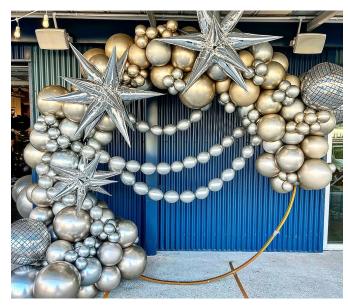

## **Balloon Garlands**

#### MAKE A STATEMENT

Our skilled team can expertly create and install garlands of any dimension and size. Large scale show-stopping backdrops for both social and corporate events or smaller grab-and-go garlands for pick up in store. Pick-ups begin at \$75, and all garlands are priced per foot. For installations, pricing starts at \$300. There is an additional charge for any add-ons of chrome or mylar balloons.