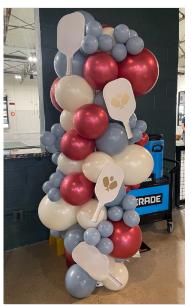

## **Balloon Columns**

#### PERSONALIZE YOUR EVENT

Freestanding Structure – Large size requires deposit for stand
Small Table Centerpiece \$35
Each additional foot \$20
6 ft. Column (Small/Large) \$150/\$250

Cost of mylar topper is not included.