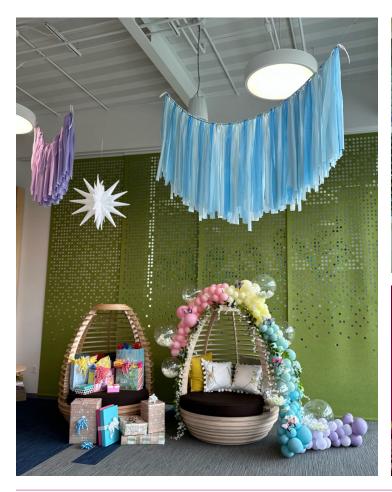

## **Balloon Garlands**

#### MAKE A STATEMENT

Our skilled team can expertly create and install garlands of any dimension and size. Large scale show-stopping backdrops for both social and corporate events or smaller grab-and-go garlands for pick up in store. Pick-ups begin at \$75, and all garlands are priced per foot. For installations, pricing starts at \$300. There is an additional charge for any add-ons of chrome or mylar balloons.

## **Custom Fringe**

#### ADD A DASH OF PLAYFUL ELEGANCE

Our versatile and customizable fringe is available in any color and length! These fringes can be used in various ways: hang them from the ceiling, use them as garlands, attach them to balloons, or layer them to create a stunning photo backdrop. Our High Chair Fringe is designed to be 1 ft tall and 3 ft wide, with extra cord included for easy hanging.