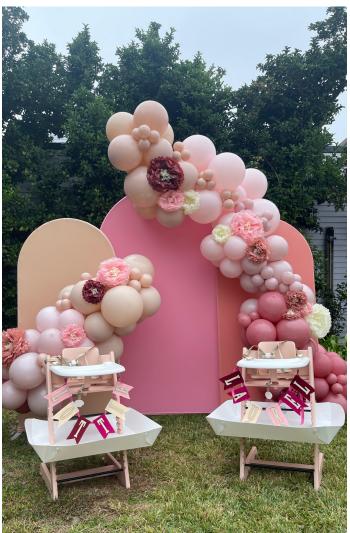

### Arches

#### **ESTABLISH A GRAND ENTRANCE**

With multiple sizes and dozens of colors to choose from, we can create a stunning centerpiece, entrance or focal point that suits your unique style. The arches can be adorned with balloons or neon signs to make it extra special. For a one-of-a-kind experience, we offer custom backdrops to match your desired theme.

#### **PRICING**

Small Backdrop \$150 Large Backdrop \$175 Bundle and Save! 2 Arches for \$200, 3 Arches for \$250 Balloons and delivery are an additional cost