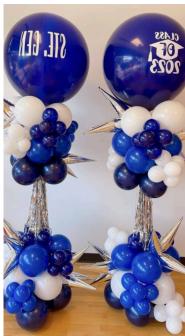

## **Balloon Columns**

#### PERSONALIZE YOUR EVENT

Freestanding Structure – Large size requires deposit for stand
Small Table Centerpiece \$35
Each additional foot \$20
6 ft. Column (Small/Large) \$150/\$250

Cost of mylar topper is not included.