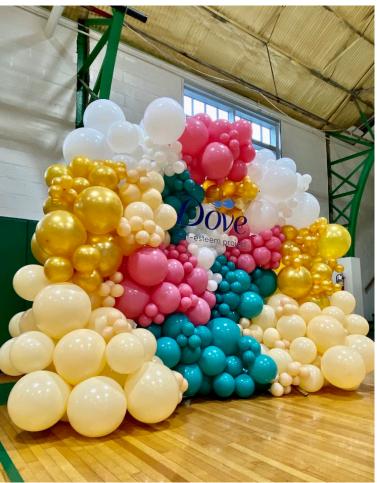

## **Balloon Garlands**

#### MAKE A STATEMENT

Our skilled team can expertly create and install garlands of any dimension and size. Large scale show-stopping backdrops for both social and corporate events or smaller grab-and-go garlands for pick up in store. Pick-ups begin at \$75, and all garlands are priced per foot. For installations, pricing starts at \$300. There is an additional charge for any add-ons of chrome or mylar balloons.