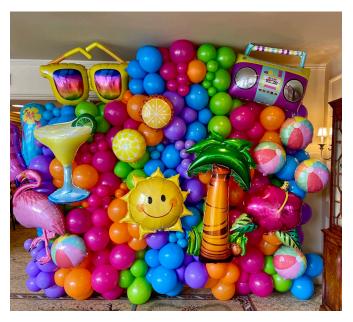

# Photo Back Drop

#### **ELEVATE YOUR EVENT PHOTOS**

If you love balloons, this one is for you! This freestanding structure is completely customizable with over 300 colors and and 200 Mylar Balloon add-ons. Pricing is \$30 per foot, with the optiona to add more balloons at an additional cost.