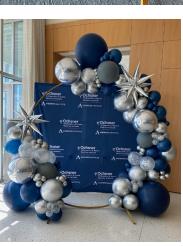

## **Balloon Ring**

#### ESTABLISH A MESMERIZING FOCAL POINT

This freestanding structure is subtle yet impactful. You can enhance the design with options such as a neon sign, acrylic sign, tinsel curtains, marquee numbers, florals, or custom logo balloons for an additional fee. The price starts at \$350.