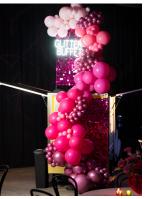

## **Balloon Garlands**

#### MAKE A STATEMENT

Our skilled team can expertly create and install garlands of any dimension and size. Large scale show-stopping backdrops for both social and corporate events or smaller grab-and-go garlands for pick up in store. Pick-ups begin at \$75, and all garlands are priced per foot. For installations, pricing starts at \$300. There is an additional charge for any add-ons of chrome or mylar balloons.