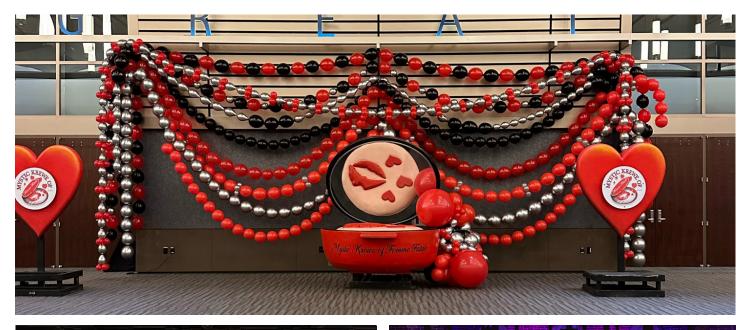

### Bead Wall

#### ENHANCE YOUR EVENT'S VISUAL APPEAL

10 ft section starts at \$15-price is based on length and height of space.

A stunning bead wall design, featuring balloons gracefully draped to resemble beads. This customizable centerpiece is available in any length and color, serving as a perfect entrance or statement piece to elevate the ambiance of any room.