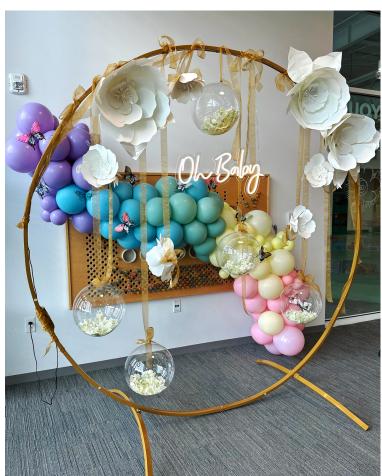

## **Balloon Ring**

#### ESTABLISH A MESMERIZING FOCAL POINT

This freestanding structure is subtle yet impactful. You can enhance the design with options such as a neon sign, acrylic sign, tinsel curtains, marquee numbers, florals, or custom logo balloons for an additional fee. The price starts at \$350.