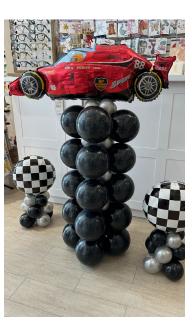

## **Balloon Columns**

#### PERSONALIZE YOUR EVENT

Freestanding Structure – Large size requires deposit for stand
Small Table Centerpiece \$35
Each additional foot \$20
6 ft. Column (Small/Large) \$150/\$250

Cost of mylar topper is not included.