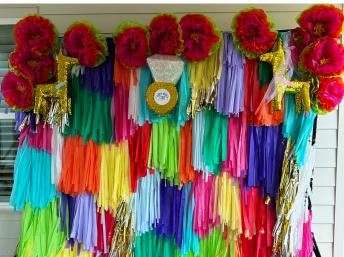

## **Custom Fringe**

#### ADD A DASH OF PLAYFUL ELEGANCE

Our versatile and customizable fringe is available in any color and length! These fringes can be used in various ways: hang them from the ceiling, use them as garlands, attach them to balloons, or layer them to create a stunning photo backdrop. Our High Chair Fringe is designed to be 1 ft tall and 3 ft wide, with extra cord included for easy hanging.