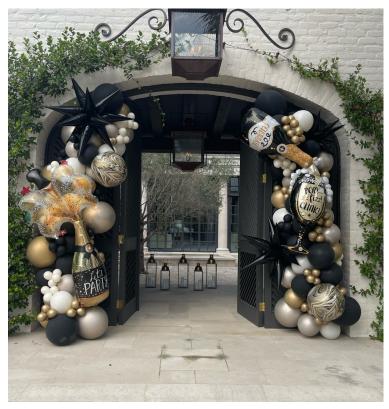

## **Balloon Garlands**

#### MAKE A STATEMENT

Our skilled team can expertly create and install garlands of any dimension and size. Large scale show-stopping backdrops for both social and corporate events or smaller grab-and-go garlands for pick up in store. Pick-ups begin at \$75, and all garlands are priced per foot. For installations, pricing starts at \$300. There is an additional charge for any add-ons of chrome or mylar balloons.