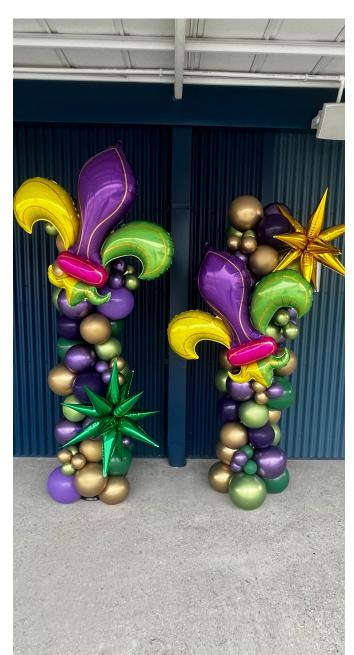

## **Balloon Columns**

#### PERSONALIZE YOUR EVENT

Freestanding Structure – Large size requires deposit for stand
Small Table Centerpiece \$35
Each additional foot \$20
6 ft. Column (Small/Large) \$150/\$250

Cost of mylar topper is not included.