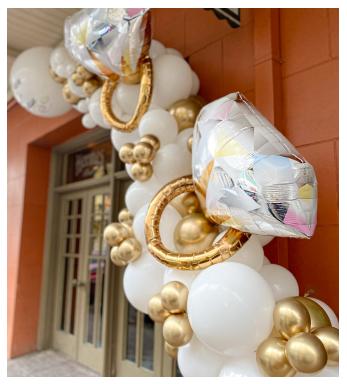

## **Balloon Garlands**

#### MAKE A STATEMENT

Our skilled team can expertly create and install garlands of any dimension and size. Large scale show-stopping backdrops for both social and corporate events or smaller grab-and-go garlands for pick up in store. Pick-ups begin at \$75, and all garlands are priced per foot. For installations, pricing starts at \$300. There is an additional charge for any add-ons of chrome or mylar balloons.