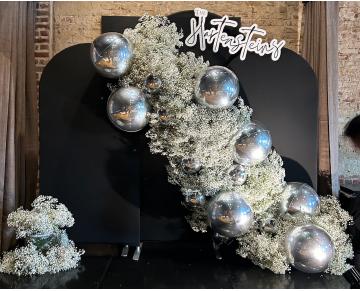

## **Balloon Ring**

#### ESTABLISH A MESMERIZING FOCAL POINT

This freestanding structure is subtle yet impactful. You can enhance the design with options such as a neon sign, acrylic sign, tinsel curtains, marquee numbers, florals, or custom logo balloons for an additional fee. The price starts at \$350.