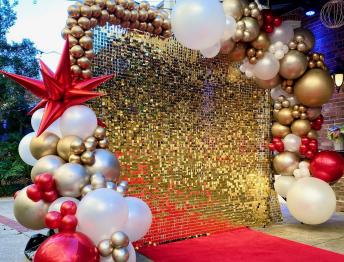

## \* Shimmer Wall

#### GOLD AND/OR SILVER SHIMMER WALL

We offer sizes ranging from 6' to 20' for our freestanding shimmer wall. Adorned with vibrant balloons in your preferred colors, this eye-catching centerpiece can be further enhanced with the addition of neon signs, marquee letters, and custom logo balloons for an extra cost.

#### **PRICING**

5' x 7': \$150

6' x 6': \$185

8 ' 8' : \$285

10 ' x 10' : \$350

Call for additional pricing. Prices above do not Include tax, delivery, installation, or breakdown.