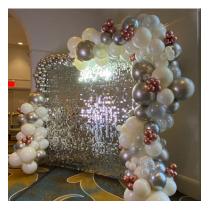

## \* Shimmer Wall

#### GOLD AND/OR SILVER SHIMMER WALL

We offer sizes ranging from 6' to 20' for our freestanding shimmer wall. Adorned with vibrant balloons in your preferred colors, this eye-catching centerpiece can be further enhanced with the addition of neon signs, marquee letters, and custom logo balloons for an extra cost.

#### **PRICING**

5' x 7': \$150

6' x 6': \$185

8 ' 8' : \$285

10 ' x 10' : \$350

Call for additional pricing. Prices above do not Include tax, delivery, installation, or breakdown.