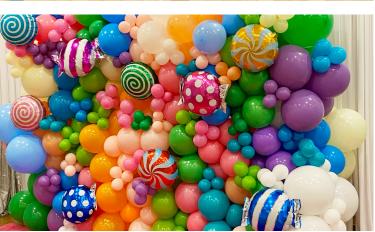

## **Balloon Garlands**

#### MAKE A STATEMENT

Our skilled team can expertly create and install garlands of any dimension and size. Large scale show-stopping backdrops for both social and corporate events or smaller grab-and-go garlands for pick up in store. Pick-ups begin at \$75, and all garlands are priced per foot. For installations, pricing starts at \$300. There is an additional charge for any add-ons of chrome or mylar balloons.