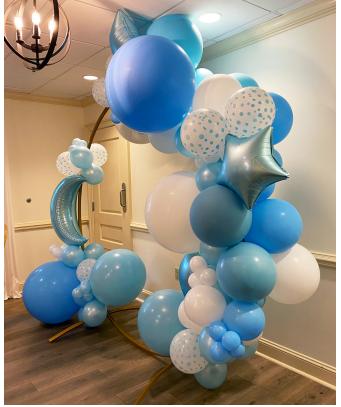

## **Balloon Ring**

#### ESTABLISH A MESMERIZING FOCAL POINT

This freestanding structure is subtle yet impactful. You can enhance the design with options such as a neon sign, acrylic sign, tinsel curtains, marquee numbers, florals, or custom logo balloons for an additional fee. The price starts at \$350.