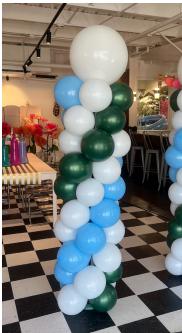

## **Balloon Columns**

#### PERSONALIZE YOUR EVENT

Freestanding Structure – Large size requires deposit for stand
Small Table Centerpiece \$35
Each additional foot \$20
6 ft. Column (Small/Large) \$150/\$250

Cost of mylar topper is not included.