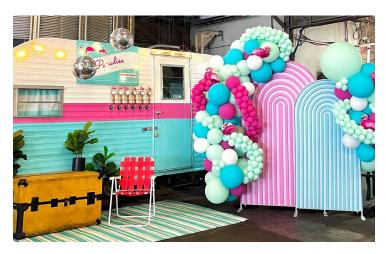

### Arches

#### **ESTABLISH A GRAND ENTRANCE**

With multiple sizes and dozens of colors to choose from, we can create a stunning centerpiece, entrance or focal point that suits your unique style. The arches can be adorned with balloons or neon signs to make it extra special. For a one-of-a-kind experience, we offer custom backdrops to match your desired theme.

#### **PRICING**

Small Backdrop \$150 Large Backdrop \$175 Bundle and Save! 2 Arches for \$200, 3 Arches for \$250 Balloons and delivery are an additional cost