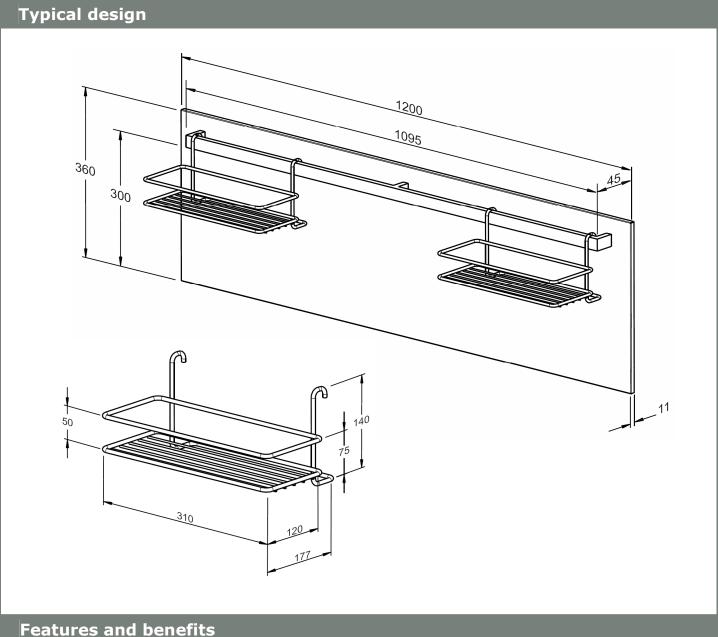

## **Product and Technical Sheet**

Description: **ROBINHOOD WORKSTATION SUPERTUB SPLASH BACK** Model Number: **SB1200** 

- reatures and benefits
- Brushed stainless steel handle
  Brushed stainless steel handle is smart and practical, and is the same handle used on the Robinhood Workstation
   Supertub drawers.
- Chrome baskets
  Chrome baskets are stylish and elegant yet offer handy storage space for cleaners and brushes.
- Laundry wall protection
  Splash back prevents water from splashing against the back wall and causing damage.

### Specifications

Weight: 6.0 kg Carton dimension (splash back): 1215 x 505 x 45mm (w x d x h) Volume (splash back): 0.028m<sup>3</sup> Carton dimension (baskets): 335 x 225 x 135mm (w x d x h) Volume (baskets): 0.010m<sup>3</sup>