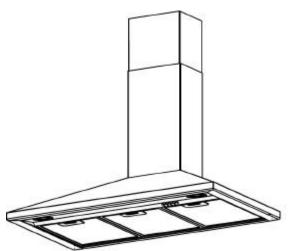

## CLASSIC Canopy Rangehood WAC9SS

| FEATURES                                                                                                          | BENEFITS                                                                                     |
|-------------------------------------------------------------------------------------------------------------------|----------------------------------------------------------------------------------------------|
| Slim classic style canopy - unique 1 piece stainless steel wrap with superb low profile square corners            | Gives traditional style with slim good looks                                                 |
| Stainless steel grain runs one way                                                                                | Creates a superb finish                                                                      |
| 3 Speed push button with indicating light                                                                         | For simple accurate finger touch control                                                     |
| Micro mesh filters                                                                                                | Combines good looks with extra fine efficient filtration                                     |
| Twin halogen lights                                                                                               | Strong white light for excellent vision                                                      |
| Super high performance in line centrifugal 3 speed motor with computer balanced steel blades and twin air intakes | Exceptional performance with a nett air flow of 760cm³ tested to Australian Standards AS2936 |
| Stainless Steel ceiling tile                                                                                      | Conceals ceiling cut out and ensures flue stability                                          |
| 2 piece adjustable stainless steel flue with optional extensions                                                  | Provides installation flexibility for a variety of kitchen height                            |
| No branding in the product                                                                                        | Can be sold with any brand of cooker or hotplate                                             |
| Extra wide 150mm exhaust outlet                                                                                   | The larger outlet ensures greater volumes of air are expelled from the kitchen               |
| Fire retardant resistant plastic parts                                                                            | Peace of mind for the consumer                                                               |