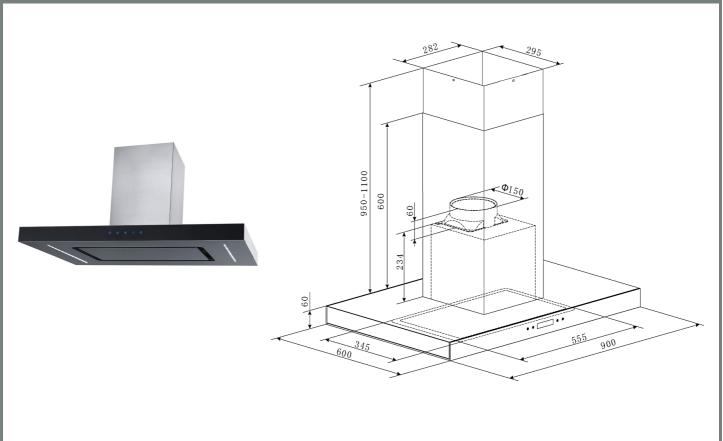

### **Typical design**

Gross/Net weight: 40.0 kg/36.0 kg Carton volume: 0.941m<sup>3</sup> Carton dimensions : W960 x D455 x H665mm Rangehood dimensions: W900 x D600 x H660-1160mm