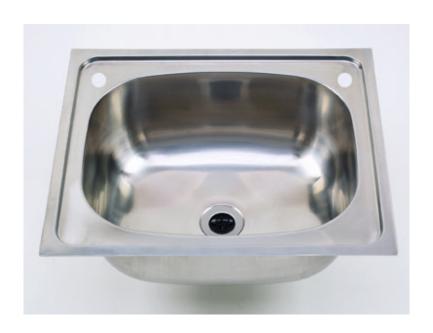

## **PRODUCT SHEET**

Issue Date: 10/06/02

| FEATURES                                        | BENEFITS                                                                              |
|-------------------------------------------------|---------------------------------------------------------------------------------------|
| 40 Litre Seamless Stainless Steel<br>Tub        | Large bowl capacity that is easy to clean and long lasting                            |
| Fixing clips                                    | For easy bench mounting and firm installation                                         |
| Separate waste pipe bypass                      | Allows washing machine to empty even if the tub is full – left or right hand position |
| Stainless steel waste outlet grill              | Corrosion resistant for long life                                                     |
| Stainless steel 304 deep draw quality gauge 0.9 | Stronger grade for durability                                                         |
| 25 Year warranty on stainless steel             | Provides peace of mind to the consumer.                                               |