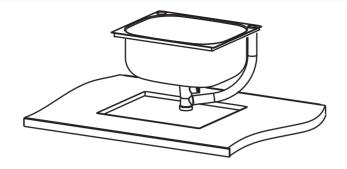

## FITTING INSTRUCTION

- 1. Mark out desired position as per cut out detail (Dia.D).
- 2. Fit 10 fixing clips supplied to rail on tub in appropriate positions.
- 3. Apply sealant to outer flange.
- 4. Place Insert Tub in position.
- 5. Starting from the centre of the Tub, tighten fixing clips working to outside edges.
- 6. DO NOT OVERTIGHTEN
- 7. Because of varying thicknesses of the Bench Tops, packing blocks may be necessary.