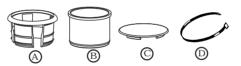

### LAUNDRY TUB ASSEMBLY

- 1. Remove tub and waste from box and unwrap all parts.
- 2. Insert screw through waste grill (Dia.A).
- 3. Place seal onto waste body (With ribs facing up) (Dia.A).
- 4. Place tub on it's side, put waste body and seal on underside of tub then fit waste grill complete with screw into tub, tighten screw.

BWaste Lock DCable Tie

Tub Profile

Dia. A

Refer to Dia. B and C for the following instructions.

- 5. Insert the Waste Stay(A)into the mounting hole.
- 6. Push in the flexible waste hose into the Waste Stay (A). Ensure the waste hose is firmly inserted to Waste Stay (A).
- 7. Insert the Waste Lock (B) to Waste Stay (A).
- 8. Use the Cable Tie Dsupplied to secure the waste hose to Waste Stay.
- 9. Insert the Grommet (C) to cover the hole in the tub not in use.
- 10. IMPORTANT: Ensure flexible waste is correctly fitted to the Waste Body.