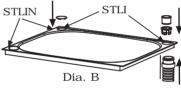

The Waste Hose can be connected to either side of the Tub. Waste connection holes are located on the top of tub(DIa.B). It maybe necessary to re-orient the waste body on the laundry tub. Loosen the screw on the waste body. Adjust to suit, ensure waste grill is centred in the tub then TIGHTEN to avoid flooding.

BWaste Lock DCable Tie

Tub Profile

Dia. A

Refer to Dia. B and C for the following instructions.

- 5. Insert the Waste Stay(A)into the mounting hole.
- 6. Push in the flexible waste hose into the Waste Stay (A). Ensure the waste hose is firmly inserted to Waste Stay (A).
- 7. Insert the Waste Lock (B) to Waste Stay (A).
- 8. Use the Cable Tie Dsupplied to secure the waste hose to Waste Stay.
- 9. Insert the Grommet (C) to cover the hole in the tub not in use.
- 10. IMPORTANT: Ensure flexible waste is correctly fitted to the Waste Body.