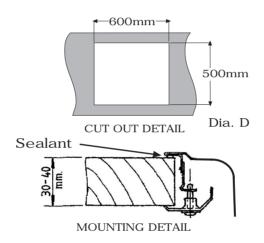

## FITTING INSTRUCTION

- 1. Mark out desired position as per cut out detail (Dia.D).
- 2. Fit 10 fixing clips supplied to rail on tub in appropriate positions.
- 3. Apply sealant to outer flange.
- 4. Place Insert Tub in position.
- 5. Starting from the centre of the Tub, tighten fixing clips working to outside edges.
- 6. DO NOT OVERTIGHTEN
- 7. Because of varying thicknesses of the Bench Tops, packing blocks may be necessary.