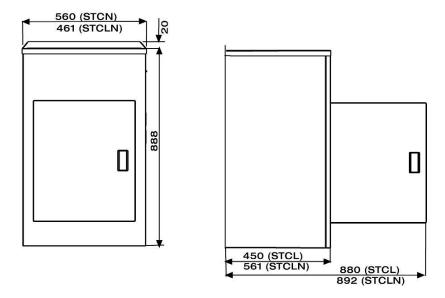

#### **Dimensions and Container Utilisation**

| Model | Carton<br>Volume     | Carton Size<br>dimensions | Full Container Sizing |                    |
|-------|----------------------|---------------------------|-----------------------|--------------------|
|       | rolaille             | (mm)                      | 20 ft<br>Container    | 40 ft<br>Container |
| STCL  | 0.274 m <sup>3</sup> | b=500 x l=595 x<br>h=920  | 90 Units              | 175 Units          |