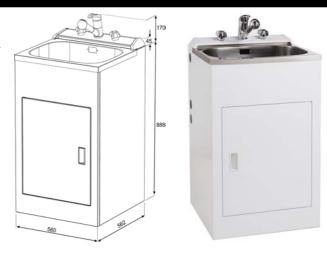

## **TECHNICAL DATA:**

- Cabinet 0.6mm Galvanised Sheetmetal, Powder Coated
- Bowl 0.80mm Polished Stainless Steels, Deep Draw Quality 304
- Mixer Single lever, ceramic washer
- Visible Plastic Parts ABS UV (Ultra Violet Sun Protection
- Plumbing Connection Waste system designed to connect to both 50mm and 40mm plumbing systems

WEIGHT (kg): CARTON DIMENSION (mm): Volume (m<sup>3</sup>):

23.30 kg b=585 x l=615 x h=1040 0.374