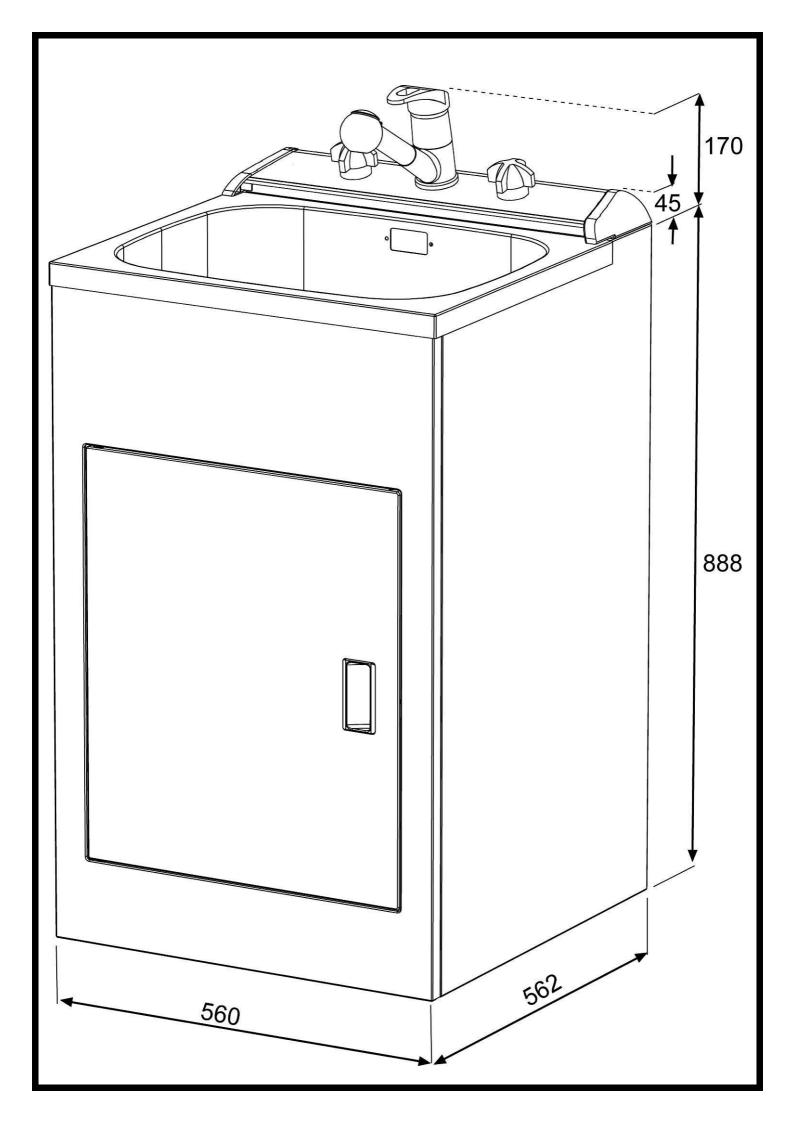

## **TECHNICAL DATA:**

- Cabinet 0.6mm Galvanised Sheetmetal, Powder Coated
- Bowl 0.80mm Polished Stainless Steels, Deep Draw Quality 304
- Mixer Single lever, ceramic washer
- Visible Plastic Parts ABS UV (Ultra Violet Sun Protection
- Plumbing Connection Waste system designed to connect to both 50mm and 40mm plumbing systems

WEIGHT (kg): CARTON DIMENSION (mm): Volume (m<sup>3</sup>):

23.30 kg b=585 x l=615 x h=1040 0.374