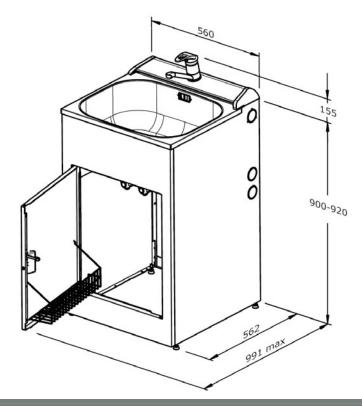

### Typical design

Gross weight: 18.4 kg

Volume: 0.37m<sup>3</sup>

Carton dimension:  $585 \times 615 \times 1040 \text{mm}$  (w x d x h) Product dimension:  $560 \times 562 \times 900$  - 920 mm (w x d x h)