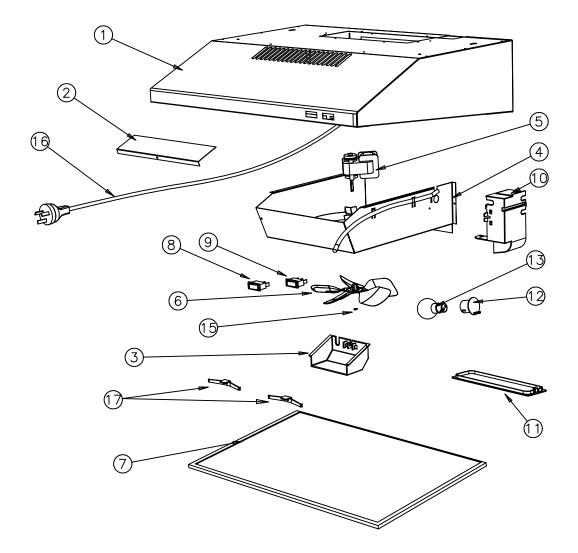

# **COMPONENT DRAWING**

## **RANGEHOOD RU6 SERIES**

| ITEM | DESCRIPTION                                                                             |                  |                  |                  |
|------|-----------------------------------------------------------------------------------------|------------------|------------------|------------------|
|      |                                                                                         | Part No<br>RU6WH | Part No<br>RU6BL | Part No<br>RU6SS |
| 1    | Carcass Rangehood<br>600                                                                | 103553WH         | 103553BL         | 103557SS         |
| 2    | Recirculation vent<br>Cover                                                             | 103542WH         | 103542BL         | 103542BL         |
|      | Vent cover kit.<br>Used as replacement<br>for models supplied<br>with Exhaust stickers. | 103544           | 103545           | 103545           |
| 3    | Plastic Cover Front                                                                     | 103266           | 103266           | 103266           |
| 4    | Fanbox Assembly                                                                         | 103415WH         | 103415BL         | 103505           |
| 5    | Motor-2speed &<br>Nuts/washer                                                           | 103095           | 103095           | 103095           |
| 6    | Fanblade 'D' Shaft                                                                      | 102283           | 102283           | 102283           |
| 7    | Filter ALU 362 x 576<br>12 layer                                                        | 103321           | 103321           | 103321           |
| 8    | Light Switch                                                                            | 100683           | 101909           | 101909           |
| 9    | Fan Switch                                                                              | 100684           | 101910           | 101910           |
| 10   | Plastic Cover Rear                                                                      | 103265           | 103265           | 103265           |
| 11   | Diffuser Max 40 Watt<br>New                                                             | 103125           | 103125           | 103125           |
| 12   | Lamp Holder                                                                             | 101104           | 101104           | 101104           |
| 13   | Lamp 40 W Round<br>Clear 230V                                                           | 101191           | 101191           | 101191           |
| 15   | E-Clip                                                                                  | 999084           | 999084           | 999084           |
| 16   | Powercord White                                                                         | 101220           | 101220           | 101220           |
| 17   | Filter Spring                                                                           | 101221           | 101221           | 101221           |

#### RANGEHOOD RU9 SERIES

| _    | RANGEHOOD RU9 SERIES                                                                    |          |          |          |  |  |  |
|------|-----------------------------------------------------------------------------------------|----------|----------|----------|--|--|--|
| ITEM | DESCRIPTION                                                                             |          |          |          |  |  |  |
|      |                                                                                         | Part No  | Part No  | Part No  |  |  |  |
|      |                                                                                         | RU9WH    | RU9BL    | RU9SS    |  |  |  |
| 1    | Carcass Rangehood<br>900                                                                | 103555WH | 103555BL | 103559SS |  |  |  |
| 2    | Recirculation Vent<br>Cover                                                             | 103542WH | 103542BL | 103542BL |  |  |  |
|      | Vent cover kit.<br>Used as replacement<br>for models supplied<br>with Exhaust stickers. | 103544   | 103545   | 103545   |  |  |  |
| 3    | Plastic Cover Front                                                                     | 103266   | 103266   | 103266   |  |  |  |
| 4    | Fanbox Assembly                                                                         | 103415WH | 103415BL | 103505   |  |  |  |
| 5    | Motor-2 speed & Nuts/Washer                                                             | 103095   | 103095   | 103095   |  |  |  |
| 6    | Fanblade 'D' Shaft                                                                      | 102283   | 102283   | 102283   |  |  |  |
| 7    | Filter - ALU 900 12<br>layer                                                            | 103322   | 103322   | 103322   |  |  |  |
| 8    | Light Switch                                                                            | 100683   | 101909   | 101909   |  |  |  |
| 9    | Fan Switch                                                                              | 100684   | 101910   | 101910   |  |  |  |
| 10   | Plastic Cover Rear                                                                      | 103265   | 103265   | 103265   |  |  |  |
| 11   | Diffuser Max 40 Watt<br>New                                                             | 103125   | 103125   | 103125   |  |  |  |
| 12   | Lamp Holder                                                                             | 101104   | 101104   | 101104   |  |  |  |
| 13   | Lamp 40 W Round<br>Clear 230V                                                           | 101191   | 101191   | 101191   |  |  |  |
| 15   | E-Clip                                                                                  | 999084   | 999084   | 999084   |  |  |  |
| 16   | Powercord White                                                                         | 101220   | 101220   | 101220   |  |  |  |
| 17   | Filter Spring                                                                           | 101221   | 101221   | 101221   |  |  |  |