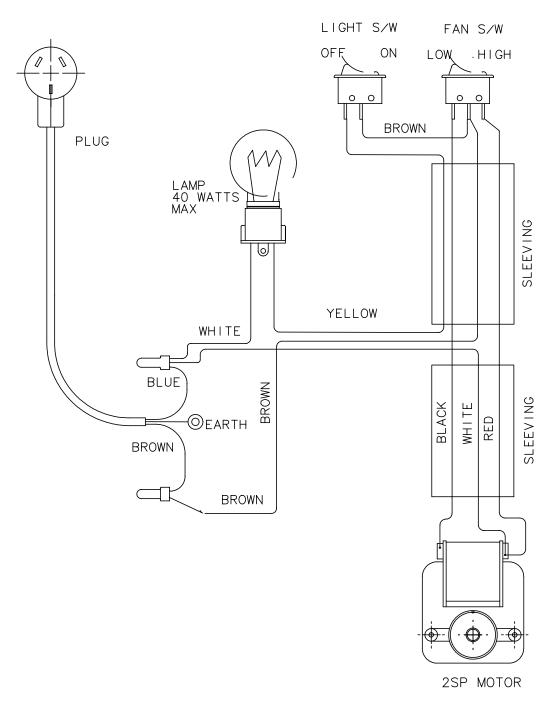

#### WIRING DIA 1LT 1MTR 2SP

APPROVED ISSUE:D 07/14/00

1.7 CUT THE WIRES ON THE NEW MOTOR APPROXIMATELY 50mm FROM THE MOTOR **NOTE:** BLACK = HIGH SPEED RED = LOW SPEED WHITE = NEUTRAL BLUE =  $2^{ND}$  LOW SPEED (3 SPEED MODELS)

- 1.8 STRIP AND SOLDER THE WIRES FROM THE NEW MOTOR TO THE RANGE HOOD WIRING AND SLEEVE EACH WIRE
- 1.9 REASSEMBLE RANGE HOOD IN THE REVERSE OF THE ABOVE PROCEDURE
- 1.10 TEST TO ELECTRICAL SAFETY STANDARDS