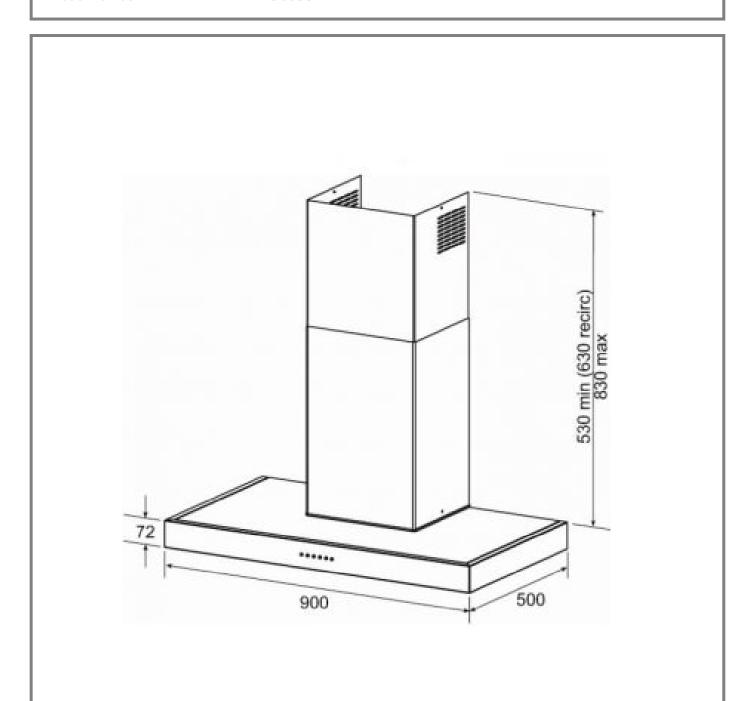

## Service Manual

Description: Model Number: Robinhood Canopy RHT900SS

⇔Robinhood