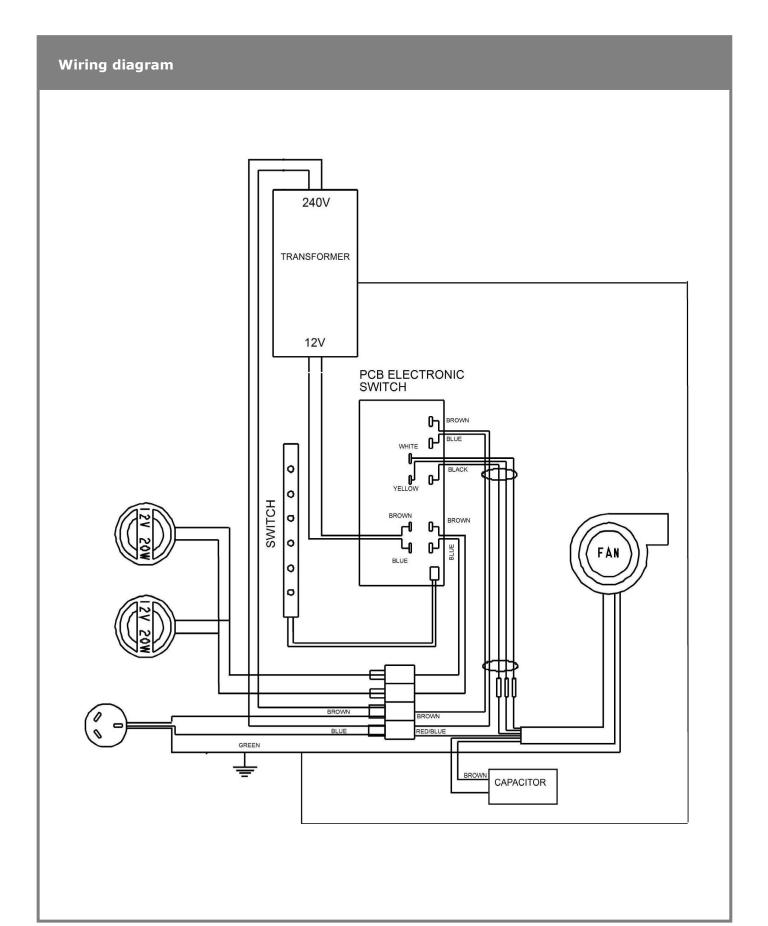

## Service Manual

Description: Model Number: Robinhood Canopy RHT900SS

⇔Robinhood