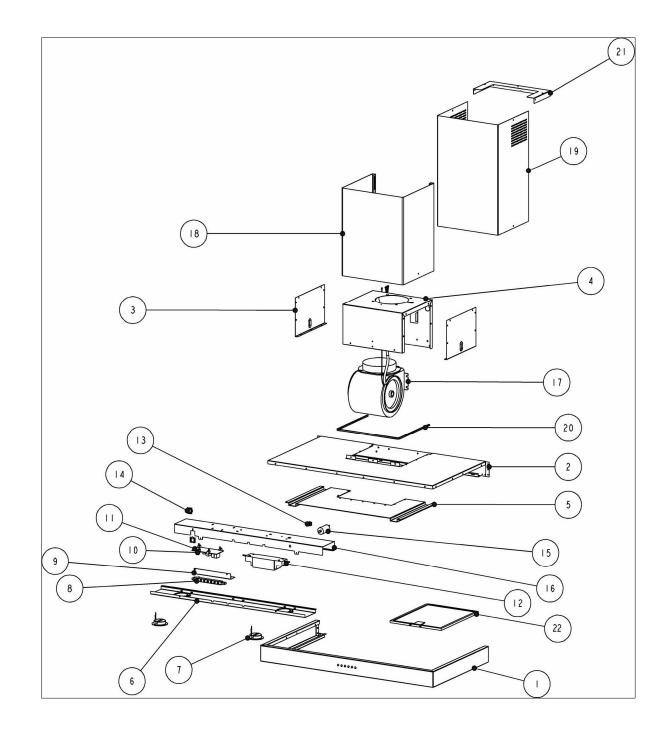

### Exploded view

### RHT900SS

≌Robinhood

| NUMBER | DESCRIPTION                         | PART NUMBER     |
|--------|-------------------------------------|-----------------|
| 1      | CHANNEL                             |                 |
| 2      | TOP PANEL                           |                 |
| з      | FAN BOX SIDE                        |                 |
| 4      | FAN BOX BODY                        |                 |
| 5      | REINFORCING PLATE                   |                 |
| 6      | LIGHT PANEL                         |                 |
| 7      | HALAGON LIGHT                       | 104627          |
|        | BULB (NOT SHOWN)                    | 104467          |
| 8      | SWITCH                              | 104658          |
| 9      | SWITCH BRACKET                      | 104774          |
| 10     | PCB HOLDER                          | 104591          |
| 11     | PC BOARD                            | 104572          |
| 12     | TRANSFORMER                         | 104345          |
| 13     | HEYCO BUSH                          | 104044          |
| 14     | EDGING SADDLE                       | 104426          |
| 15     | CAPACATOR                           | 104623          |
| 16     | ELECTRIC COVER                      | 104710          |
| 17     | FAN MOTOR                           | 104571          |
| 18     | CHIMNEY BOTTOM                      | 104713          |
| 19     | CHIMNEY TOP                         | 104712          |
| 20     | CHIMNEY EXTRUSION                   | 104354GY        |
| 21     | CHIMNEY BRACKET                     | 104714          |
| 22     | ALUMINIUM FILTER x3 (335mm x 267mm) | 104163          |
|        | CHARCOAL FILTER x3 (335mm x 267mm)  | 104165          |
|        | POWER CORD (NOT SHOWN)              | 103821          |
|        | INSTALLATION KIT (NOT SHOWN)        | 104809SS        |
|        | CABLE TIE (NOT SHOWN)               | 104381 & 106099 |