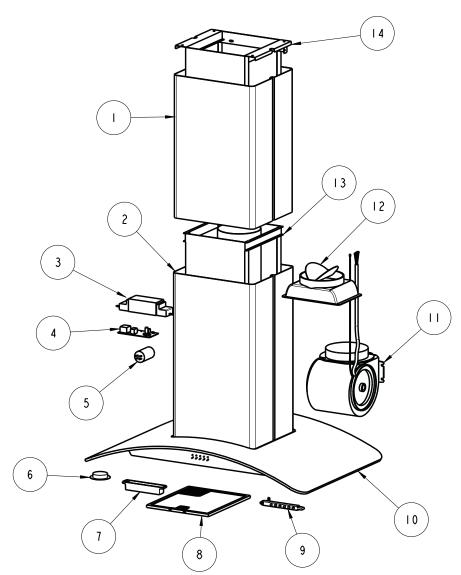

## **RHCVI9G VETRO - Island**

| VETRO ISLAND - RHCVI9G |                       |        |    |                       | NS=NOT SHOWN |
|------------------------|-----------------------|--------|----|-----------------------|--------------|
| I                      | UPPER CHIMNEY         | 114433 | 8  | ALUMINIUM FILTER      | 43           |
| 2                      | LOWER CHIMNEY         | 114432 | 9  | SWITCH                | 114316       |
| NS                     | CHIMNEY EXTENSION KIT | 2196   | 10 | GLASS BODY            | 114434       |
| 3                      | TRANSFORMER (40W)     | 114435 | NS | GLASS MOUNTING KIT    | 114324       |
| 4                      | PRINTED CIRCUIT BOARD | 114317 | П  | MOTOR                 | 114320       |
| 5                      | CAPACITOR             | 114327 | 12 | DUCT ADAPTOR          | 114325       |
| 6                      | LAMP ASSEMBLY (IOW)   | 114323 | 13 | LOWER CEILING SUPPORT | 114436       |
| NS                     | BULB ONLY (IOW)       | 114313 | 14 | UPPER CEILING SUPPORT | 114437       |
| 7                      | OIL CAPTURE CUP       | 114321 | NS | INSTALLATION KIT      | 114481       |