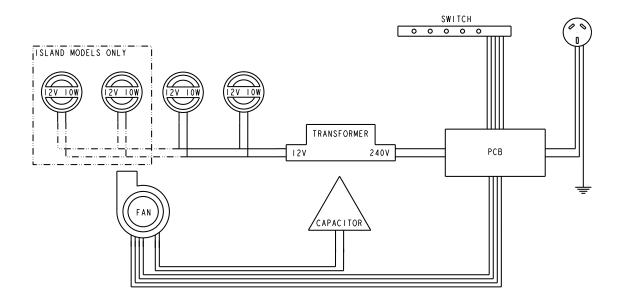

| CHIMNEY EXTENSION KIT | 2196   | 10 | GLASS BODY            | 114434       |
| 3                      | TRANSFORMER (40W)     | 114435 | NS | GLASS MOUNTING KIT    | 114324       |
| 4                      | PRINTED CIRCUIT BOARD | 114317 | П  | MOTOR                 | 114320       |
| 5                      | CAPACITOR             | 114327 | 12 | DUCT ADAPTOR          | 114325       |
| 6                      | LAMP ASSEMBLY (IOW)   | 114323 | 13 | LOWER CEILING SUPPORT | 114436       |
| NS                     | BULB ONLY (IOW)       | 114313 | 14 | UPPER CEILING SUPPORT | 114437       |
| 7                      | OIL CAPTURE CUP       | 114321 | NS | INSTALLATION KIT      | 114481       |

APPROVED ISSUE: C ECN 07 033 Page 2 of 3

## **RHCVI9G VETRO - Island**

## Wiring Diagram