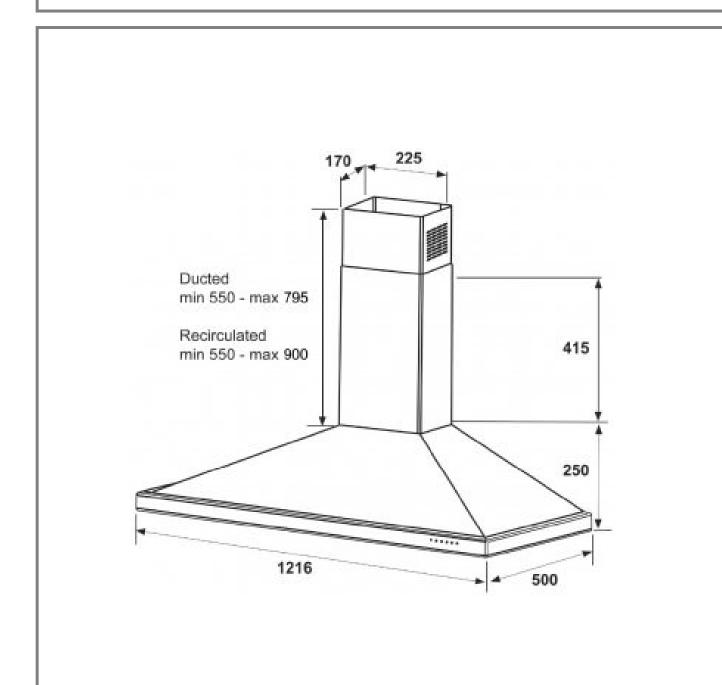

# Service Manual

Description: Robinhood Canopy

Model Number: RCR1201



## RCR1201



| ITEM | DESCRIPTION                  | RCR1201<br>PART No.     |
|------|------------------------------|-------------------------|
| 1    | SUBASSY 1216 CANOPY          |                         |
| 2    | MOTOR T2001                  | 104571                  |
| 3    | CONTROL PANEL                | 104535                  |
| 4    | FILTER SPACER                | 104541                  |
| 5    | FILTER ALUMINUM 335 x 267    | 104163                  |
| *5   | CHARCOAL FILTER 335 x 267    | 104165                  |
| 6    | CHIMNEY BOTTOM               | 104012                  |
| 7    | ELECTRIC COVER               | 104536                  |
| 8    | SWITCH                       | 104573                  |
| 9    | SWITCH BRACKET               | 104582