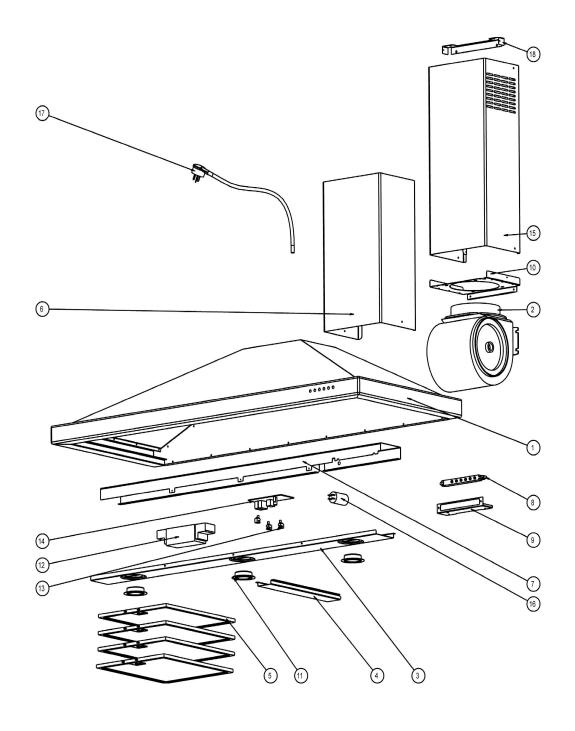

## RCR1201

| ITEM | DESCRIPTION                  | RCR1201<br>PART No.     |
|------|------------------------------|-------------------------|
| 1    | SUBASSY 1216 CANOPY          |                         |
| 2    | MOTOR T2001                  | 104571                  |
| 3    | CONTROL PANEL                | 104535                  |
| 4    | FILTER SPACER                | 104541                  |
| 5    | FILTER ALUMINUM 335 x 267    | 104163                  |
| *5   | CHARCOAL FILTER 335 x 267    | 104165                  |
| 6    | CHIMNEY BOTTOM               | 104012                  |
| 7    | ELECTRIC COVER               | 104536                  |
| 8    | SWITCH                       | 104573                  |
| 9    | SWITCH BRACKET               | 104582                  |
| 10   | TOP PANEL                    | 104539                  |
| 11   | HALOGEN LAMP SATIN           | 104627<br>POST MAR 2004 |
| 11   | HALOGEN LAMP CHROME          | 104081<br>PRE MAR 2004  |
| 11   | BULB (ONLY)                  | 104467                  |
| 12   | MAGNETIC TRANSFORMER         | 104345                  |
| 13   | PCB CLIP                     | 104591                  |
| 14   | PCB ELECTRONIC               | 104572                  |
| 15   | CHIMNEY TOP                  | 104013                  |
| 16   | CAPACITOR                    | 104623                  |
| 17   | POWER CORD                   | 103821                  |
| 18   | CHIMNEY BRACKET              | 104008                  |
| 19   | BUSH HEYCO SR6N-4 STRAIGHT   | 104044                  |
| 20   | RUBBER GROMMET R314/3 IMG030 | 102384                  |

**Note:** Some components are not available outside production