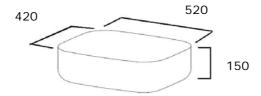

# **Drawer and Bowl Dimensions**

The tub detail to the top of the tub volume is 38 litres

The detail to the bottom of the overflow volume is 30 litres