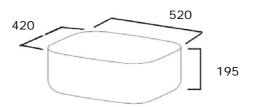

# **Drawer and Bowl Dimensions**

The tub detail to the top of the tub volume is 38 litres

The detail to the bottom of the overflow volume is 30 litres