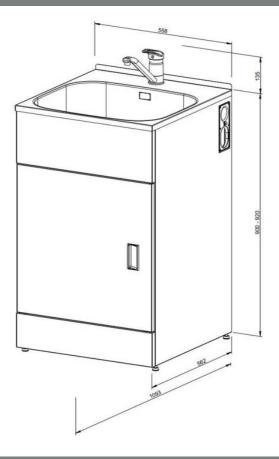

# **Product and Technical Sheet**

Model Number: ST3102, ST3102SB

Description: ROBINHOOD SUPERTUB WITH ALL-PRESSURE TAP

Bar Code: 9417213136890, 9417213136906

## Typical design



## Features and benefits

#### **Features**

- New shelf and floor
- Waste basket
- o Modern overflow design
- o Improved rigidity
- o Single lever tap suitable for all water pressure
- o Spacious single door
- o Seamless stainless steel tub
- o Powder coated galvanized steel cabinet
- o Classic design
- Ceramic mixer head technology
- o Side apertures for hoses
- o Supporting levelling feet
- o Hidden washing machine taps and shut-off valve
- o Separate waste pipe for washing machine
- o Improved plumbing components

### **Benefits**

- o Greater internal storage
- o Prevents debris from falling into the drain
- Keeps water contained inside the bowl
- o Increased strength and performance
- o Ease of operation
- o Easy organization and storage access
- o Left or right option
- o Long las