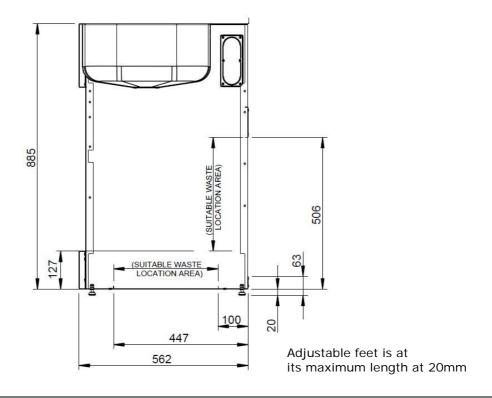

= 360 seconds divide by 60 for minutes equals 6 minutes Approx 20 Psi.

Repeat for the hot water, if the results are the same it will confirm that the pressure is equal.

| Hot Pressure | Cold Pressure | Known As | Suitable |
|--------------|---------------|----------|----------|
| Low          | Low           | Low      | Yes      |
| High         | High          | Mains    | Yes      |
| Low          | High          | Unequal  | Yes      |
| High         | Low           | Unequal  | Yes*     |

<sup>\*</sup> Will require non return valve to be swapped from hot to cold side.



# Plan view Dimensions



# **Drawer and Bowl Dimensions**

The tub detail to the top of the tub volume is 38 litres



The detail to the bottom of the overflow volume is 30 litres



## Fit Out Detail Side View



## Fit Out Detail Front View



New Zealand
Monaco Corporation Ltd
Telephone: (09) 415 6000
Facsimile: (09) 415 7400
Email: enquiries@robinhood.co.nz
www.robinhood.co.nz

Australia
Shriro Australia Pty Ltd
ABN 28 002 386 129
Telephone: 1800 648 556
Facsimile: 1800 628 577
Email: enquiries@robinhood.com.au
www.robinhood.com.au