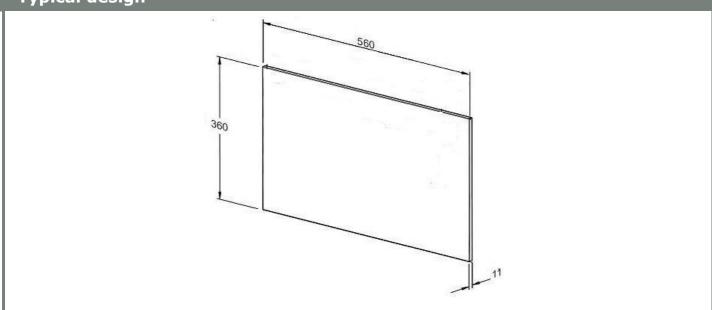

### **Typical design**

## **Specifications**

**Technical data:** • Cabinet - 0.6mm galvanized sheet metal, powder coated. 12 months warranty

Nett Weight: 1.8Kg Carton Weight: 2 kg Carton Dimension (mm): 510 x 570 x 45 (w x d x h) Volume (m3): 0.013 m<sup>3</sup>