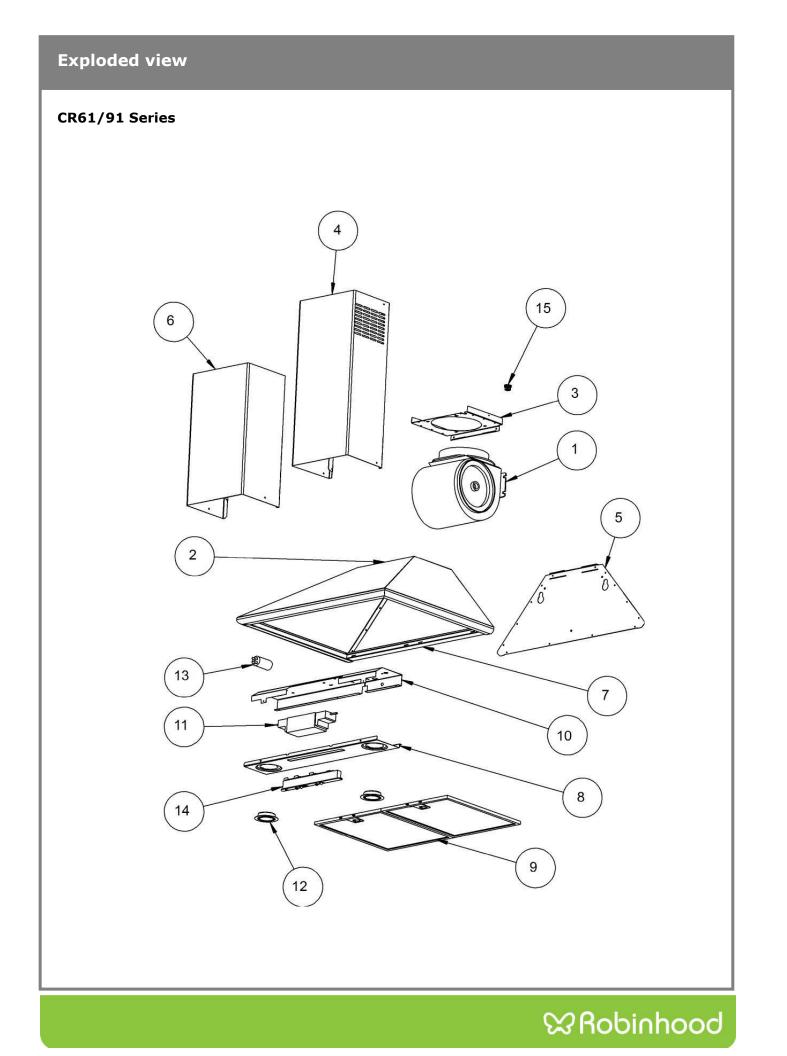

Model Numbers:

Robinhood Canopy CR61SS, CR61WH, CR91SS

| ITEM | DESCRIPTION                |                      | PART No  |        |                 |  |
|------|----------------------------|----------------------|----------|--------|-----------------|--|
|      |                            |                      | WHITE    |        | STAINLESS STEEL |  |
|      |                            | CR 91                | CR 61    | CR 91  | CR 61           |  |
| 1    | FAN MOTOR                  |                      | 104571   |        |                 |  |
| 2    | CANOPY BODY                |                      |          |        |                 |  |
| 3    | TOP PANEL                  |                      |          |        |                 |  |
| 4    | CHIMNEY TOP                | 1041                 | 104131WH |        | 104013          |  |
| 5    | BACK PANEL                 |                      |          |        |                 |  |
| 6    | CHIMNEY BOTTOM             | 1041                 | 104130WH |        | 104012          |  |
| 7    | REAR CHANNEL               |                      |          |        |                 |  |
| 8    | CONTROL PANEL              | 104678WH             | 104681WH | 104662 | 104666          |  |
| 9    | ALUMINIUM FILTER 335 X 267 |                      | 104163   |        |                 |  |
|      | CHARCOAL FILTER 335 X 267  |                      | 104165   |        |                 |  |
| 10   | ELECTRIC COVER             | 104587               | 104597   | 104587 | 104597          |  |
| 11   | TRANSFORMER                | 104576               |          |        |                 |  |
| 12   | HALOGEN LAMP SATIN         | 104627 POST MAR 2004 |          |        |                 |  |
| 12   | HALOGEN LAMP CHROME        | 104081 PRE MAR 2004  |          |        |                 |  |
|      | BULB ONLY                  |                      | 104467   |        |                 |  |
| 13   | CAPACITOR                  |                      | 104623   |        |                 |  |
| 14   | SWITCH ASSEMBLY            | 1046                 | 104675WH |        | 104675BL        |  |
| 15   | HEYCO BUSH                 |                      |          |        |                 |  |
|      | MTG. ASSEMBLY KIT          | 1048                 | 104809WH |        | 104809SS        |  |