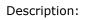

Model Numbers:

Robinhood Canopy CR61SS, CR61WH, CR91SS





| ITEM | DESCRIPTION                |                      | PART No  |        |                 |  |
|------|----------------------------|----------------------|----------|--------|-----------------|--|
|      |                            |                      | WHITE    |        | STAINLESS STEEL |  |
|      |                            | CR 91                | CR 61    | CR 91  | CR 61           |  |
| 1    | FAN MOTOR                  |                      | 104571   |        |                 |  |
| 2    | CANOPY BODY                |                      |          |        |                 |  |
| 3    | TOP PANEL                  |                      |          |        |                 |  |
| 4    | CHIMNEY TOP