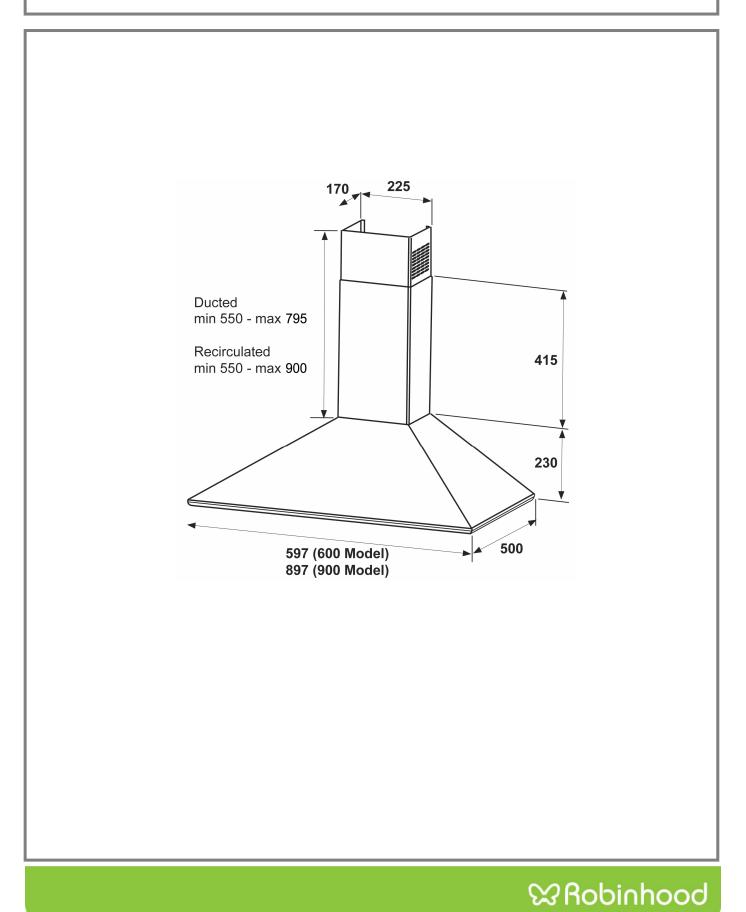

Model Numbers:

Robinhood Canopy CR61SS, CR61WH, CR91SS

| ITEM | DESCRIPTION                |                      | PART No  |        |                 |  |
|------|----------------------------|----------------------|----------|--------|-----------------|--|
|      |                            |                      | WHITE    |        | STAINLESS STEEL |  |
|      |                            | CR 91                | CR 61    | CR 91  | CR 61           |  |
| 1    | FAN MOTOR                  |                      | 104571   |        |                 |  |
| 2    | CANOPY BODY                |                      |          |        |                 |  |
| 3    | TOP PANEL                  |                      |          |        |                 |  |
| 4    | CHIMNEY TOP                | 1041                 | 104131WH |        | 104013          |  |
| 5    | BACK PANEL                 |                      |          |        |                 |  |
| 6    | CHIMNEY BOTTOM             | 1041                 | 104130WH |        | 104012          |  |
| 7    | REAR CHANNEL               |                      |          |        |                 |  |
| 8    | CONTROL PANEL              | 104678WH             | 104681WH | 104662 | 104666          |  |
| 9    | ALUMINIUM FILTER 335 X 267 |                      | 104163   |        |                 |  |
|      | CHARCOAL FILTER 335 X 267  |                      | 104165   |        |                 |  |
| 10   | ELECTRIC COVER             | 104587               | 104597   | 104587 | 104597          |  |
| 11   | TRANSFORMER                | 104576               |          |        |                 |  |
| 12   | HALOGEN LAMP SATIN         | 104627 POST MAR 2004 |          |        |                 |  |
| 12   | HALOGEN LAMP CHROME        | 104081 PRE MAR 2004  |          |        |                 |  |
|      | BULB ONLY                  |                      | 104467   |        |                 |  |
| 13   | CAPACITOR                  |                      | 104623   |        |                 |  |
| 14   | SWITCH ASSEMBLY            | 1046                 | 104675WH |        | 104675BL        |  |
| 15   | HEYCO BUSH                 |                      |          |        |                 |  |
|      | MTG. ASSEMBLY KIT          | 1048                 | 104809WH |        | 104809SS        |  |