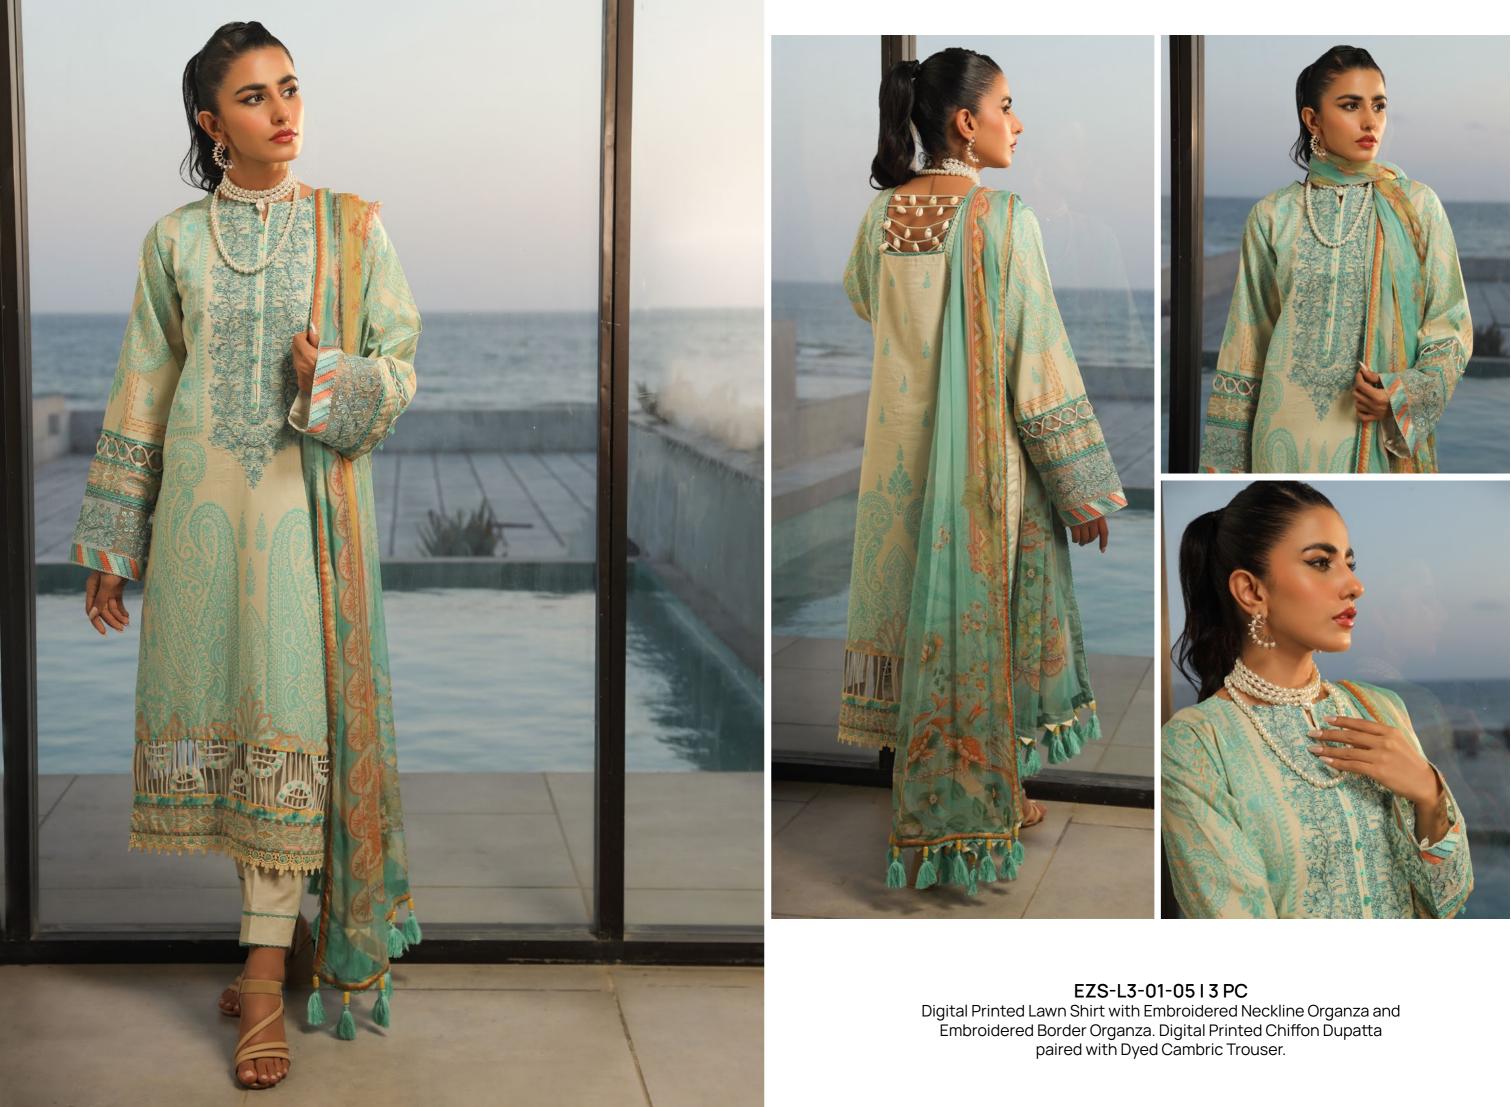

**EZS-L3-01-06 I 3 PC** Digital Printed Lawn Shirt with Embroidered Neckline Organza and Embroidered Border Organza. Digital Printed Chiffon Dupatta paired with Dyed Cambric Trouser.

**EZS-L3-01-08 I 3 PC** Digital Printed Lawn Shirt with Embroidered Neckline Organza and Embroidered Border Organza. Digital Printed Chiffon Dupatta paired with Dyed Cambric Trouser.