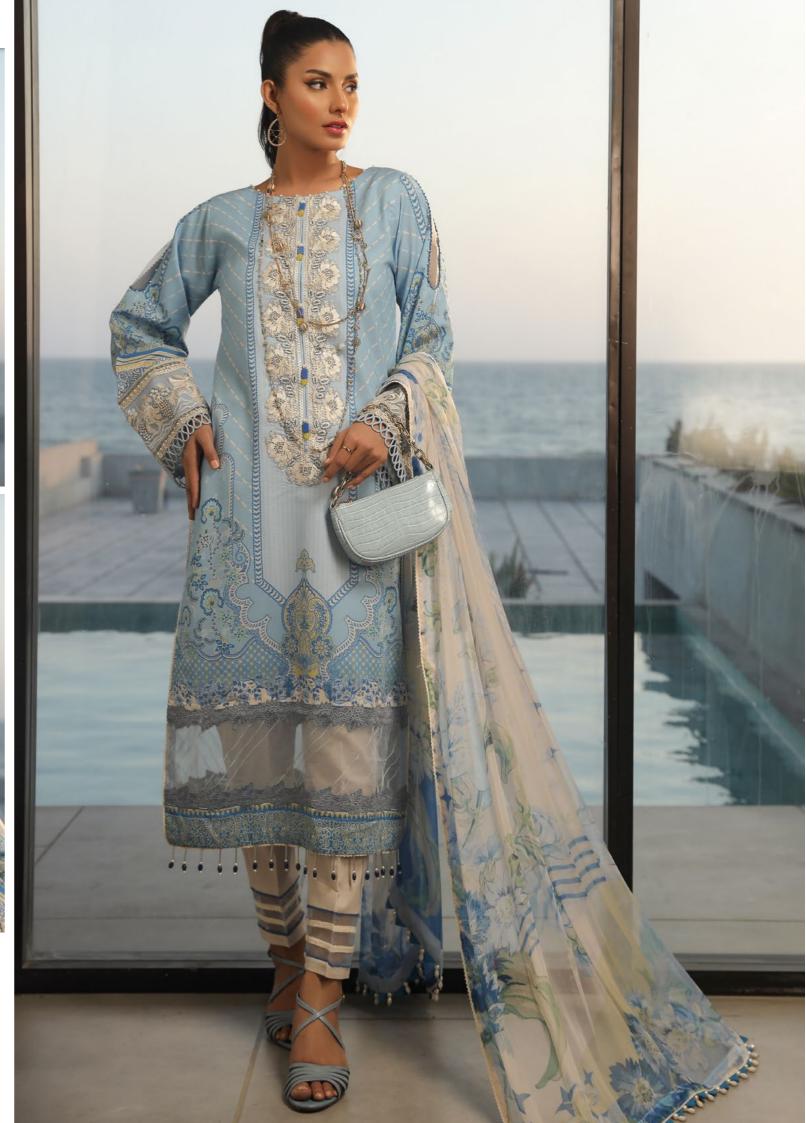

**EZS-L3-01-06 I 3 PC** Digital Printed Lawn Shirt with Embroidered Neckline Organza and Embroidered Border Organza. Digital Printed Chiffon Dupatta paired with Dyed Cambric Trouser.

**EZS-L3-01-08 I 3 PC** Digital Printed Lawn Shirt with Embroidered Neckline Organza and Embroidered Border Organza. Digital Printed Chiffon Dupatta paired with Dyed Cambric Trouser.