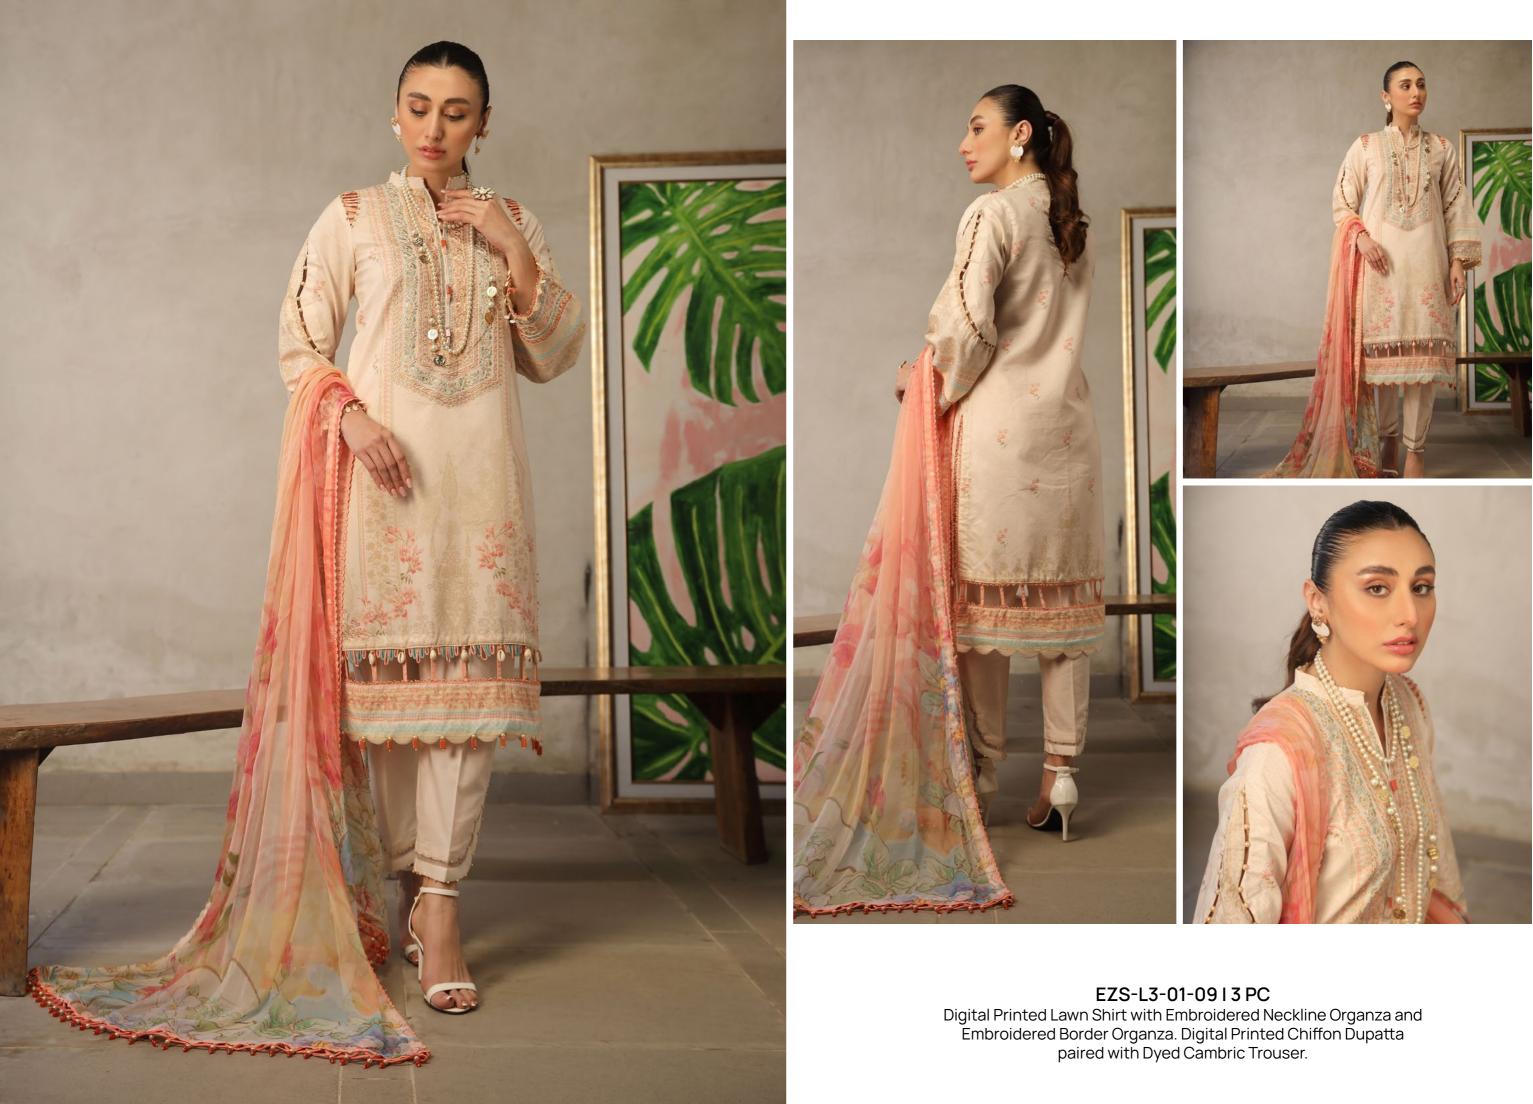

**EZS-L3-01-02 I 3 PC** Digital Printed Lawn Shirt with 2 Embroidered Motifz Organza and Embroidered Border Organza. Digital Printed Chiffon Dupatta paired with Dyed Cambric Trouser.

**EZS-L3-01-04 I 3 PC** Digital Printed Lawn Shirt with Embroidered Neckline Organza and Embroidered Border Organza with 2 Embroidered Motifz Organza . Digital Printed Chiffon Dupatta paired with Dyed Cambric Trouser.