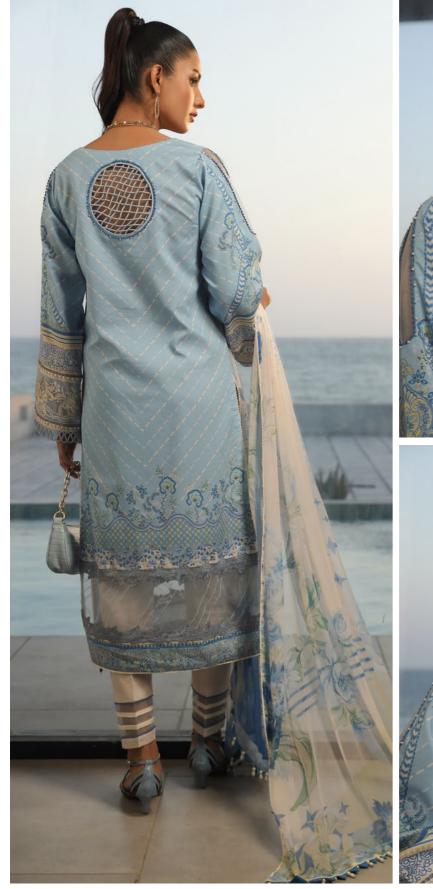

## PORTA Printed

Introducing Ellena's latest collection - A Digital Printed Embroidered wonderland of stunning pieces that are guaranteed to make you feel like a fashion icon. From the intricate embroidery to the bold digital prints, each piece is designed to capture the essence of elegance and sophistication.

**EZS-L3-01-02 I 3 PC** Digital Printed Lawn Shirt with 2 Embroidered Motifz Organza and Embroidered Border Organza. Digital Printed Chiffon Dupatta paired with Dyed Cambric Trouser.

**EZS-L3-01-04 I 3 PC** Digital Printed Lawn Shirt with Embroidered Neckline Organza and Embroidered Border Organza with 2 Embroidered Motifz Organza . Digital Printed Chiffon Dupatta paired with Dyed Cambric Trouser.