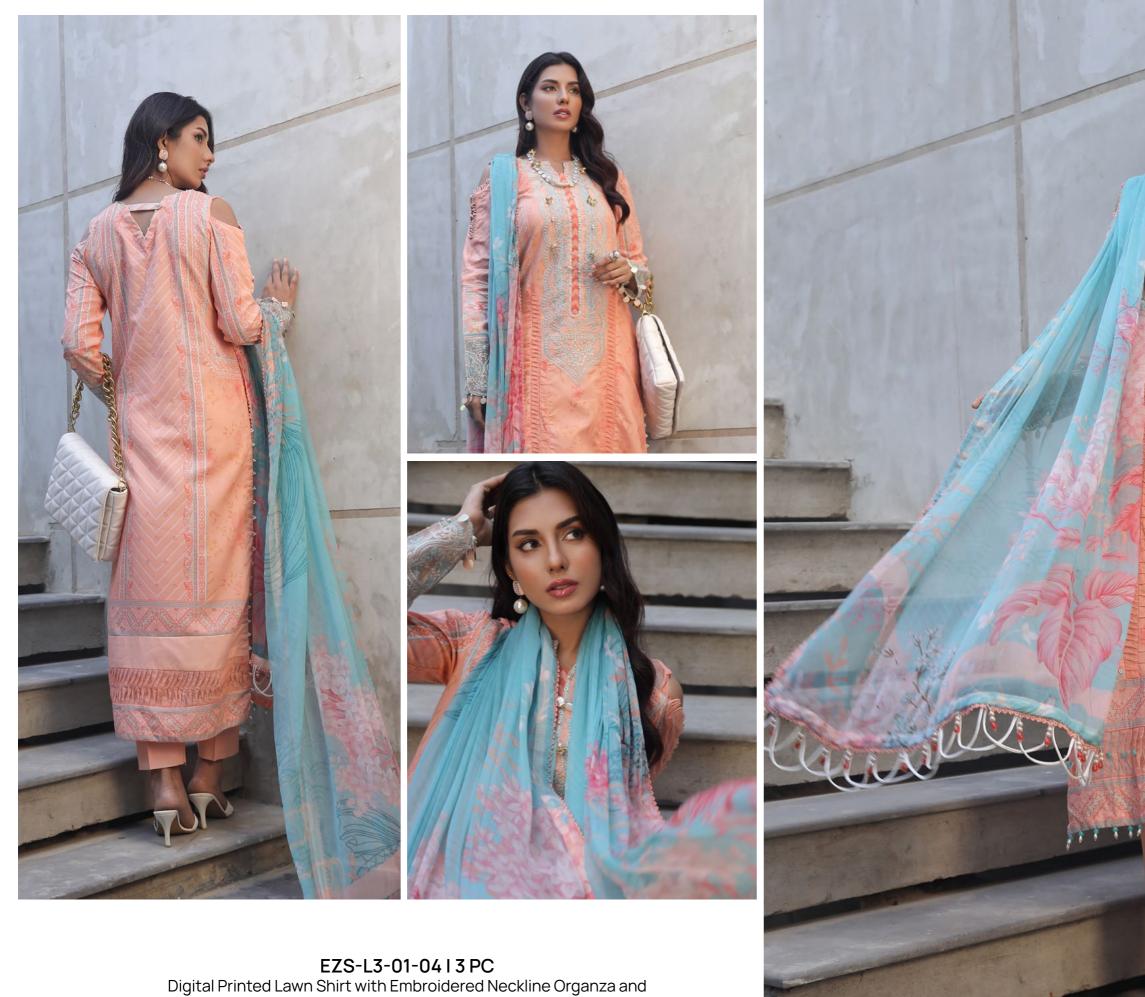

**EZS-L3-01-02 I 3 PC** Digital Printed Lawn Shirt with 2 Embroidered Motifz Organza and Embroidered Border Organza. Digital Printed Chiffon Dupatta paired with Dyed Cambric Trouser.

**EZS-L3-01-04 I 3 PC** Digital Printed Lawn Shirt with Embroidered Neckline Organza and Embroidered Border Organza with 2 Embroidered Motifz Organza . Digital Printed Chiffon Dupatta paired with Dyed Cambric Trouser.