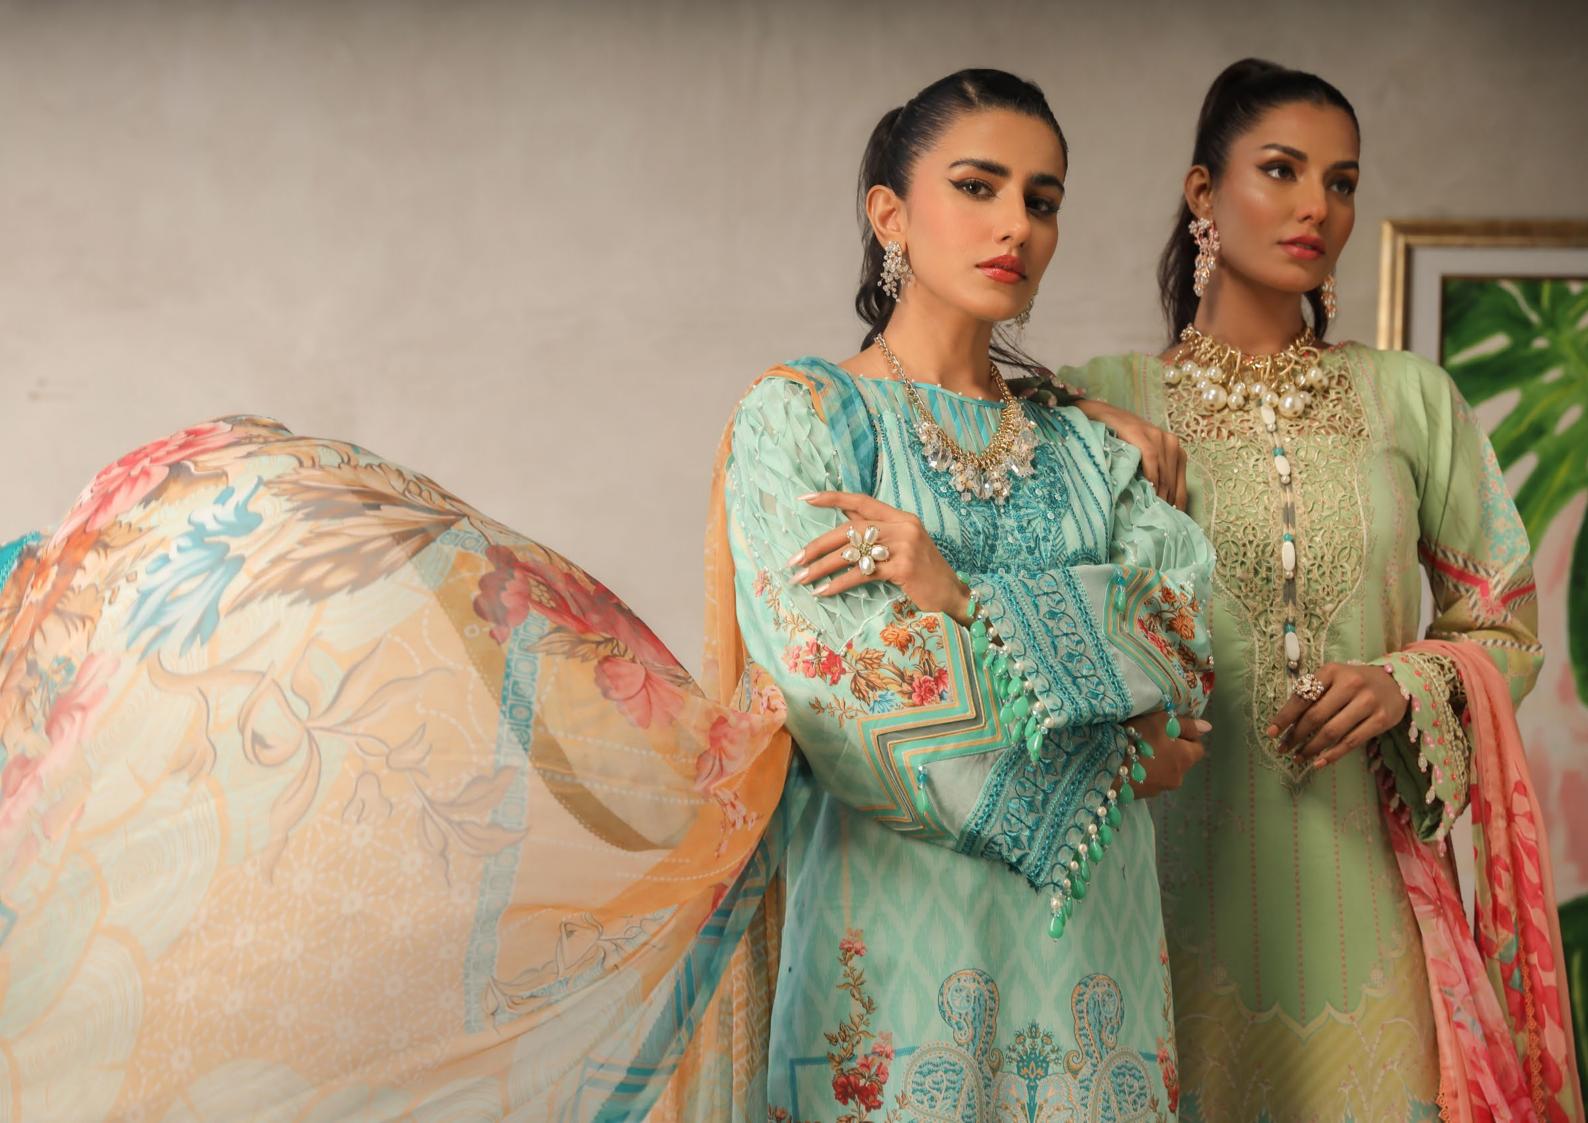

**EZS-L3-01-06 I 3 PC** Digital Printed Lawn Shirt with Embroidered Neckline Organza and Embroidered Border Organza. Digital Printed Chiffon Dupatta paired with Dyed Cambric Trouser.

**EZS-L3-01-08 I 3 PC** Digital Printed Lawn Shirt with Embroidered Neckline Organza and Embroidered Border Organza. Digital Printed Chiffon Dupatta paired with Dyed Cambric Trouser.