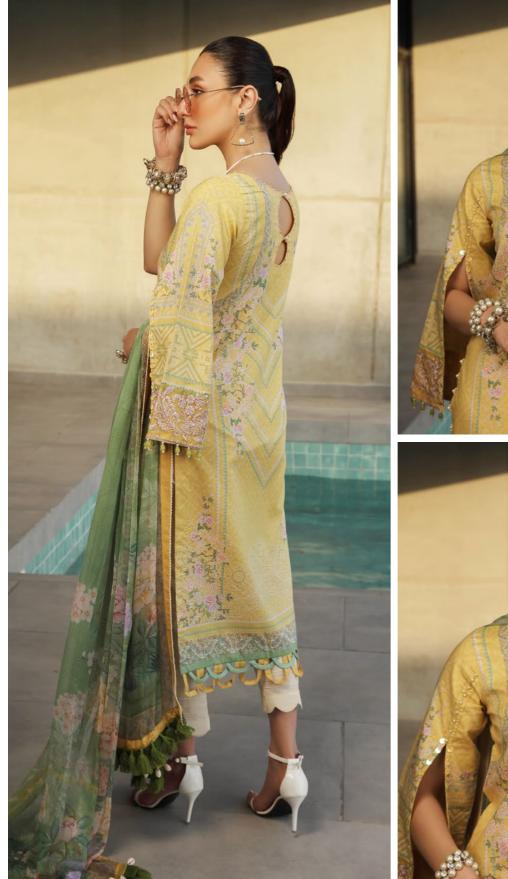

## PORTA Printed

Introducing Ellena's latest collection - A Digital Printed Embroidered wonderland of stunning pieces that are guaranteed to make you feel like a fashion icon. From the intricate embroidery to the bold digital prints, each piece is designed to capture the essence of elegance and sophistication.

**EZS-L3-01-02 I 3 PC** Digital Printed Lawn Shirt with 2 Embroidered Motifz Organza and Embroidered Border Organza. Digital Printed Chiffon Dupatta paired with Dyed Cambric Trouser.

**EZS-L3-01-04 I 3 PC** Digital Printed Lawn Shirt with Embroidered Neckline Organza and Embroidered Border Organza with 2 Embroidered Motifz Organza . Digital Printed Chiffon Dupatta paired with Dyed Cambric Trouser.