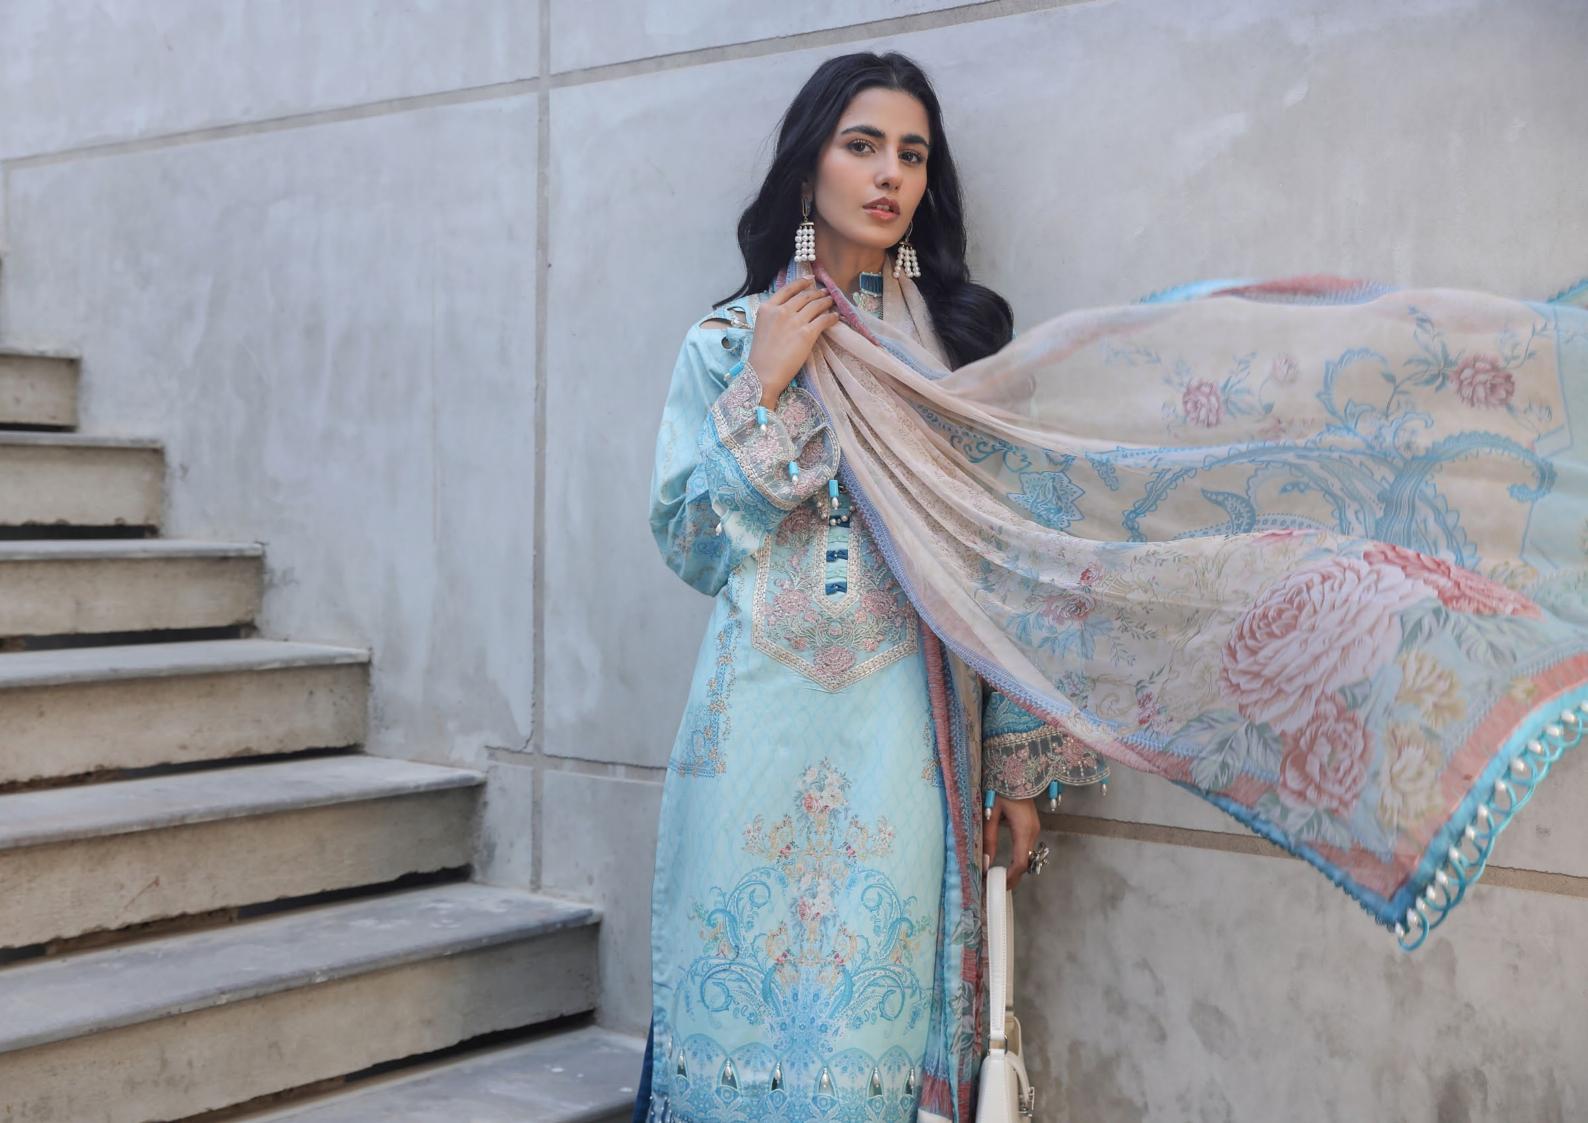

## PORTA Printed

Introducing Ellena's latest collection - A Digital Printed Embroidered wonderland of stunning pieces that are guaranteed to make you feel like a fashion icon. From the intricate embroidery to the bold digital prints, each piece is designed to capture the essence of elegance and sophistication.

**EZS-L3-01-06 I 3 PC** Digital Printed Lawn Shirt with Embroidered Neckline Organza and Embroidered Border Organza. Digital Printed Chiffon Dupatta paired with Dyed Cambric Trouser.

**EZS-L3-01-08 I 3 PC** Digital Printed Lawn Shirt with Embroidered Neckline Organza and Embroidered Border Organza. Digital Printed Chiffon Dupatta paired with Dyed Cambric Trouser.