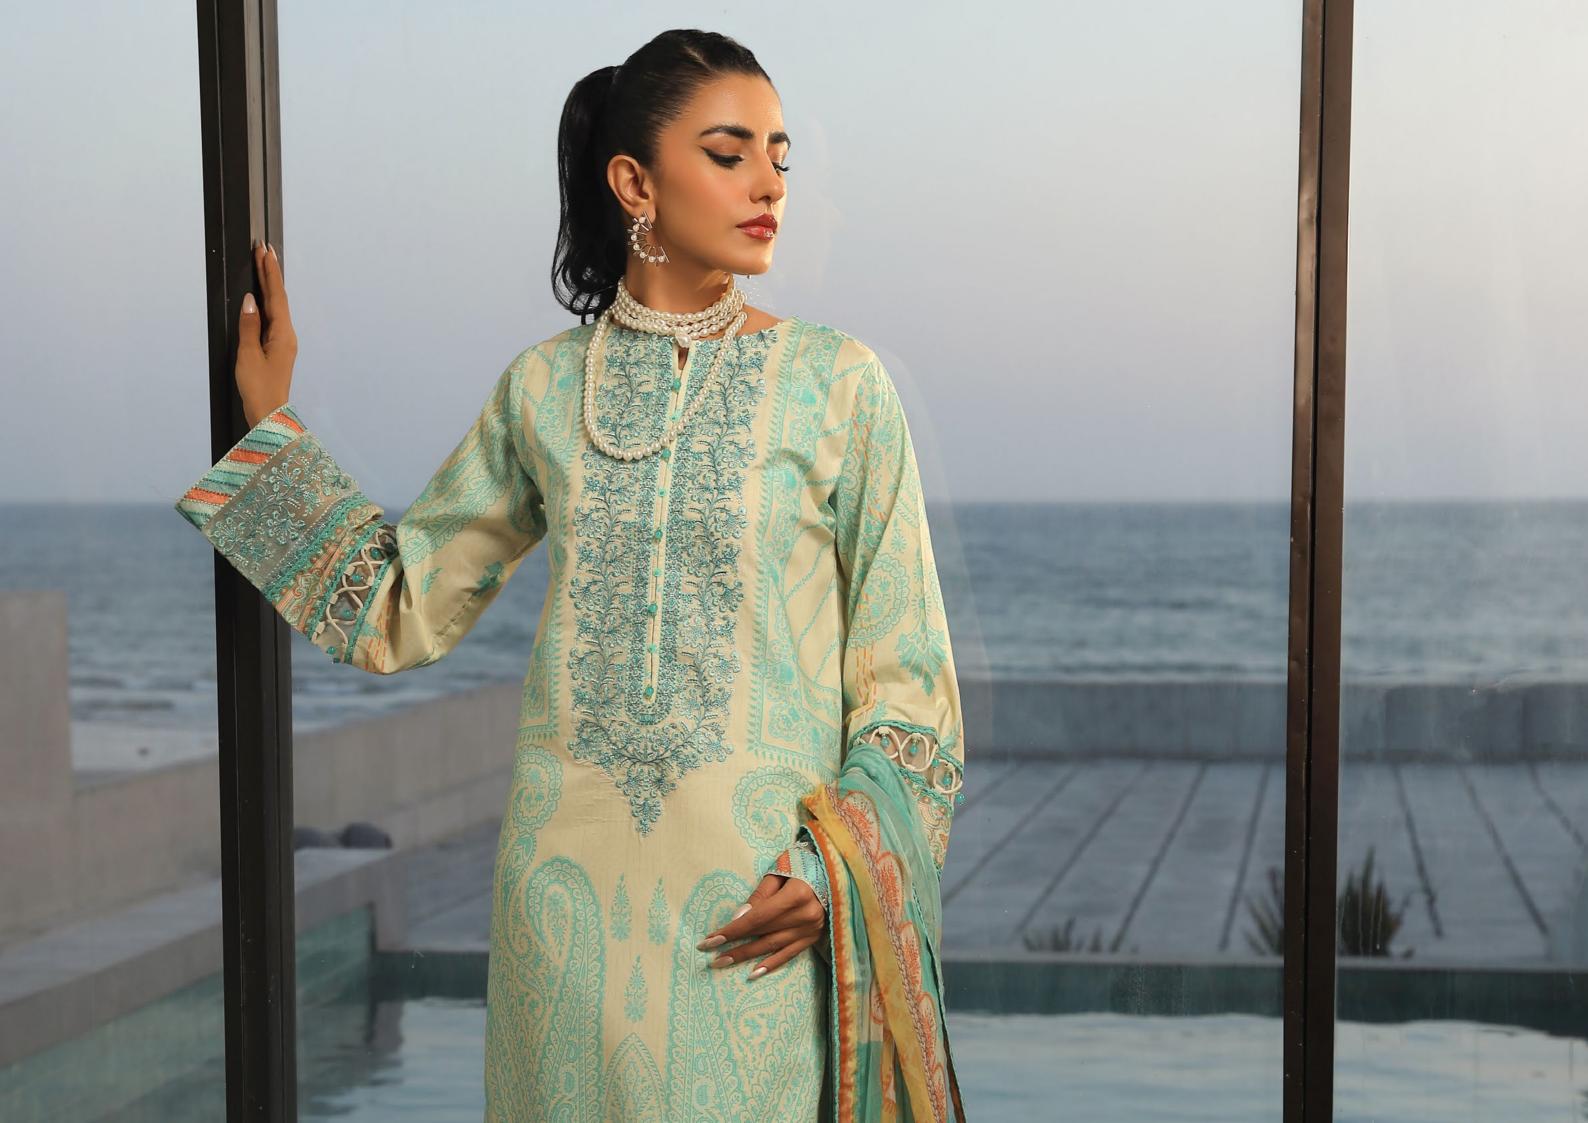

**EZS-L3-01-06 I 3 PC** Digital Printed Lawn Shirt with Embroidered Neckline Organza and Embroidered Border Organza. Digital Printed Chiffon Dupatta paired with Dyed Cambric Trouser.

**EZS-L3-01-08 I 3 PC** Digital Printed Lawn Shirt with Embroidered Neckline Organza and Embroidered Border Organza. Digital Printed Chiffon Dupatta paired with Dyed Cambric Trouser.