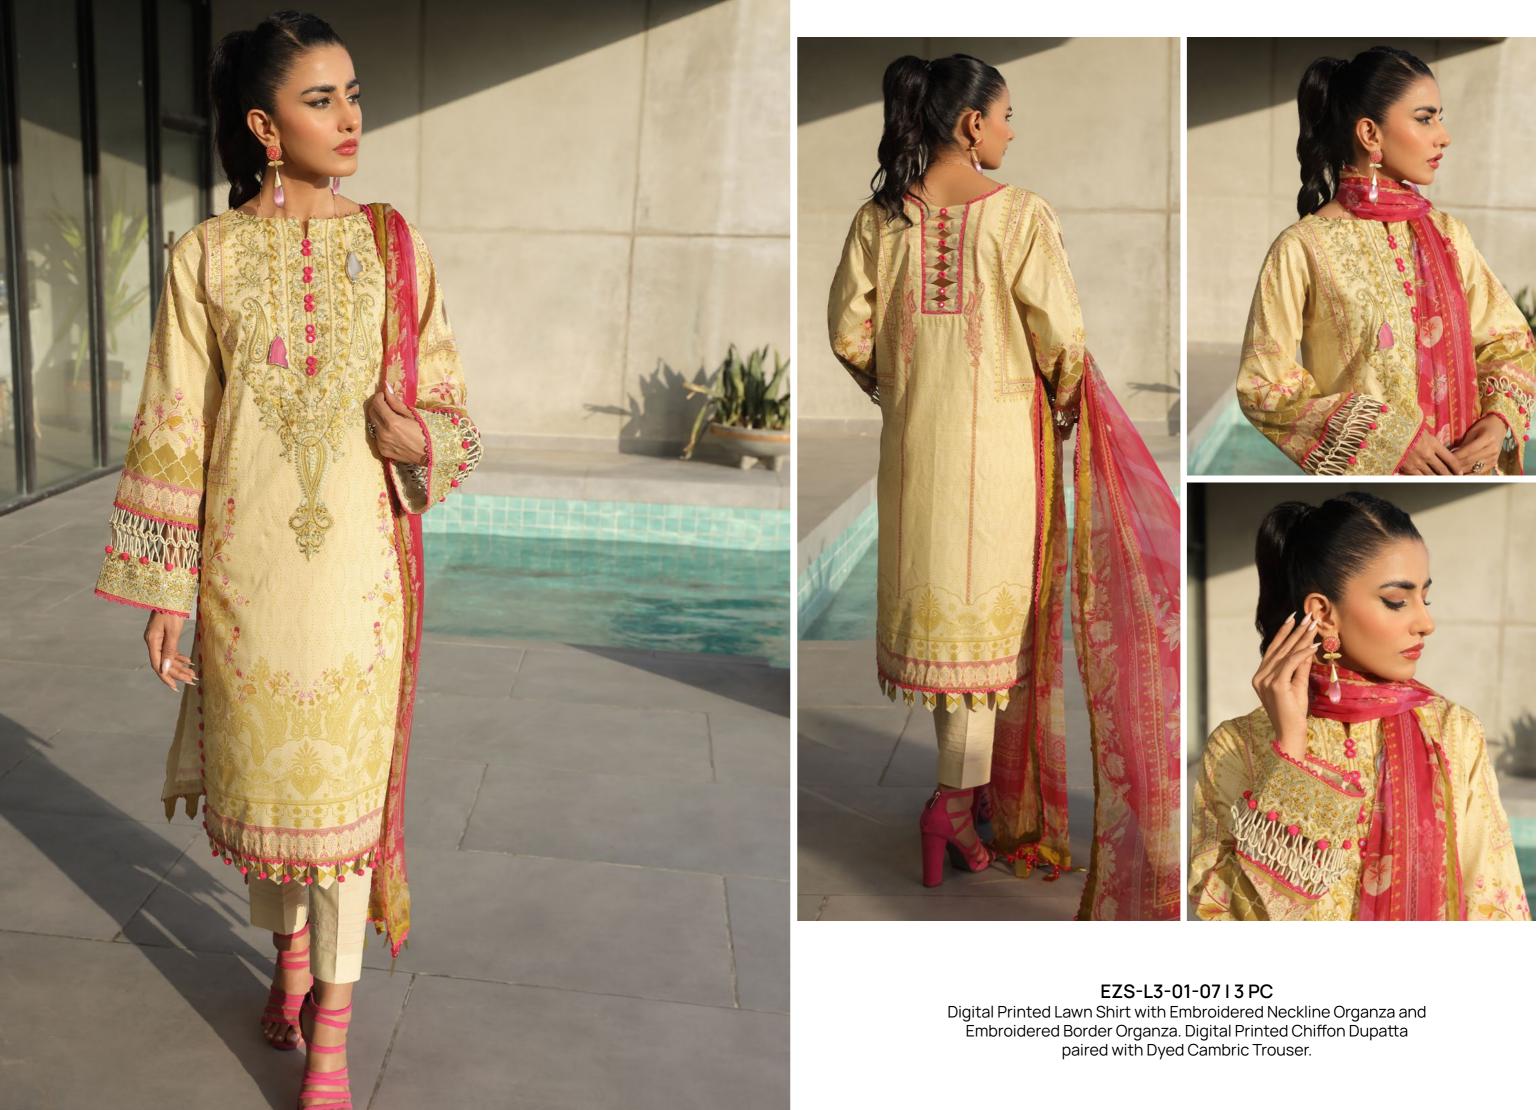

**EZS-L3-01-02 I 3 PC** Digital Printed Lawn Shirt with 2 Embroidered Motifz Organza and Embroidered Border Organza. Digital Printed Chiffon Dupatta paired with Dyed Cambric Trouser.

**EZS-L3-01-04 I 3 PC** Digital Printed Lawn Shirt with Embroidered Neckline Organza and Embroidered Border Organza with 2 Embroidered Motifz Organza . Digital Printed Chiffon Dupatta paired with Dyed Cambric Trouser.