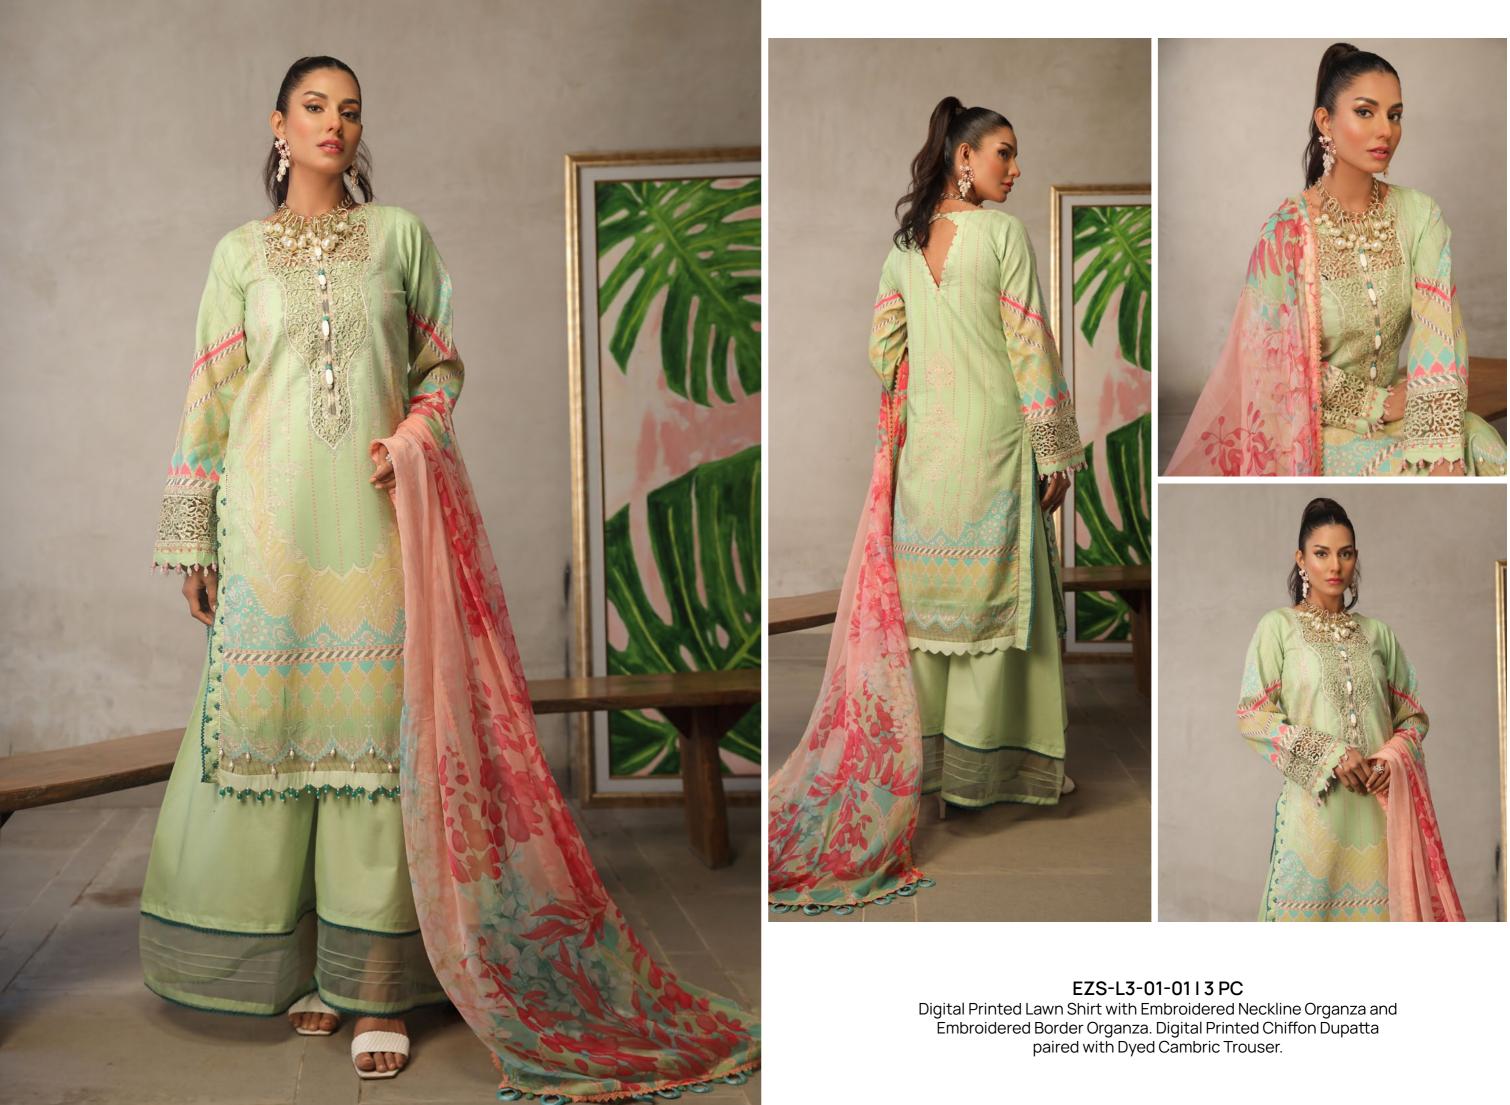

**EZS-L3-01-06 I 3 PC** Digital Printed Lawn Shirt with Embroidered Neckline Organza and Embroidered Border Organza. Digital Printed Chiffon Dupatta paired with Dyed Cambric Trouser.

**EZS-L3-01-08 I 3 PC** Digital Printed Lawn Shirt with Embroidered Neckline Organza and Embroidered Border Organza. Digital Printed Chiffon Dupatta paired with Dyed Cambric Trouser.