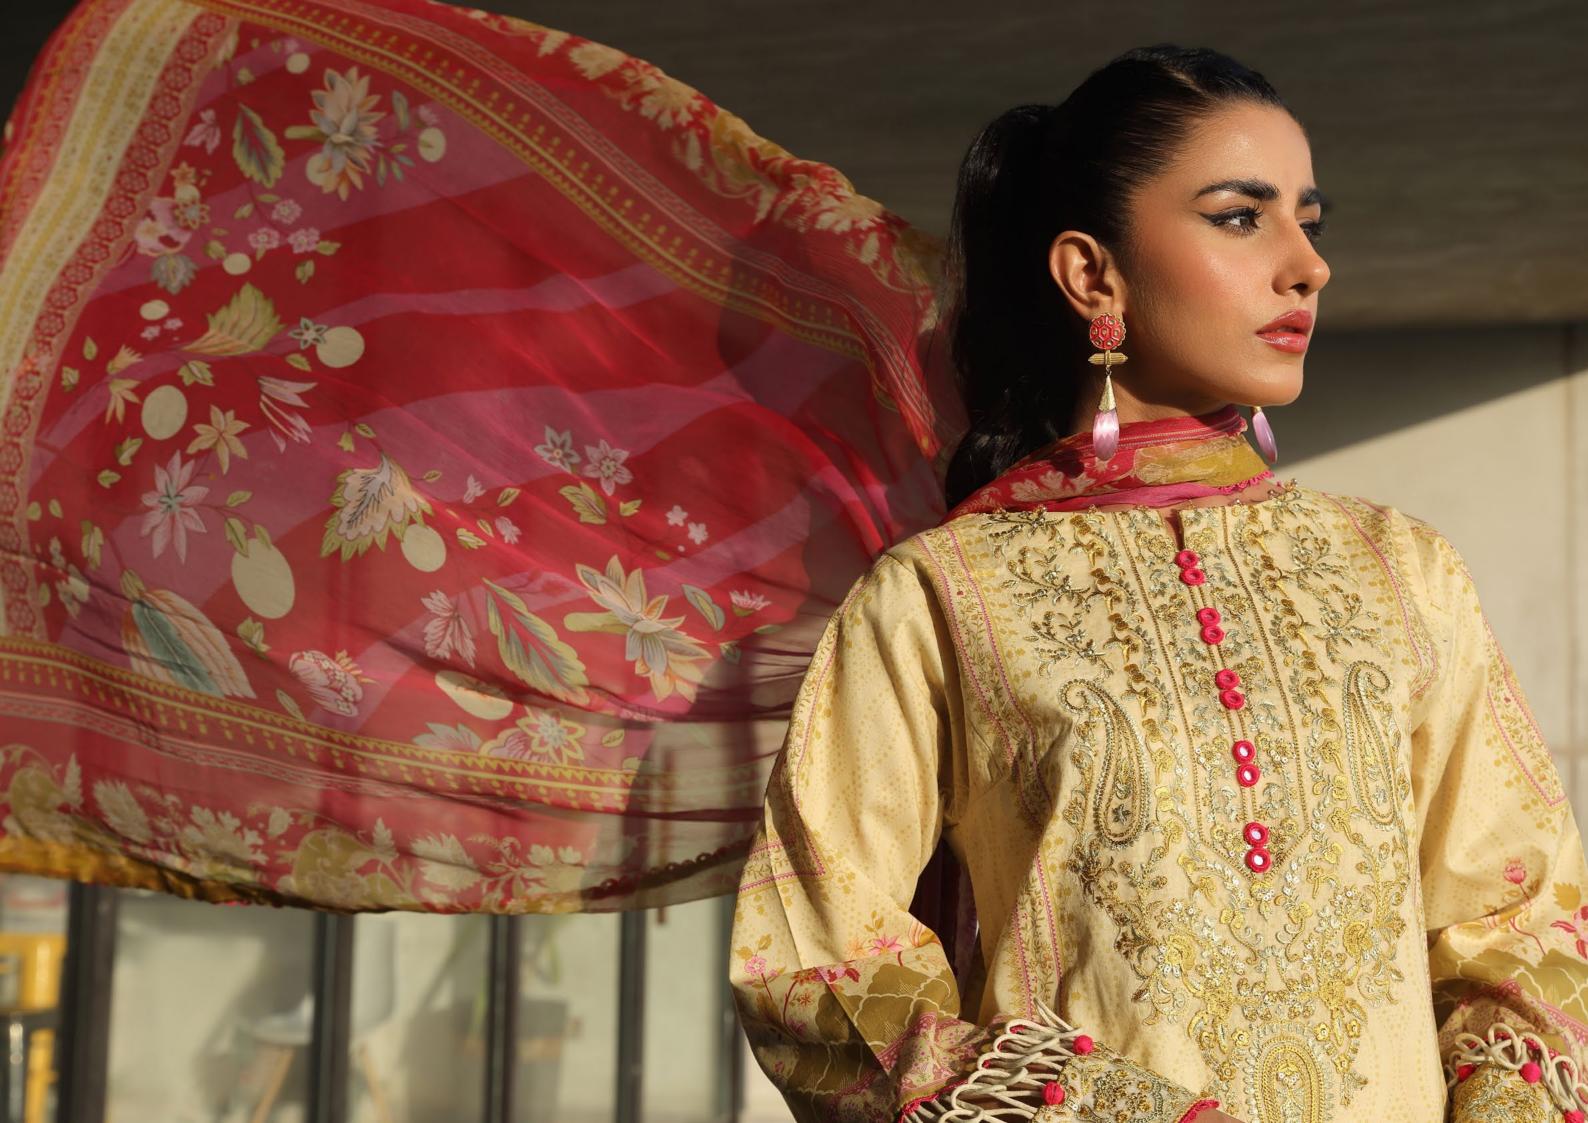

**EZS-L3-01-02 I 3 PC** Digital Printed Lawn Shirt with 2 Embroidered Motifz Organza and Embroidered Border Organza. Digital Printed Chiffon Dupatta paired with Dyed Cambric Trouser.

**EZS-L3-01-04 I 3 PC** Digital Printed Lawn Shirt with Embroidered Neckline Organza and Embroidered Border Organza with 2 Embroidered Motifz Organza . Digital Printed Chiffon Dupatta paired with Dyed Cambric Trouser.