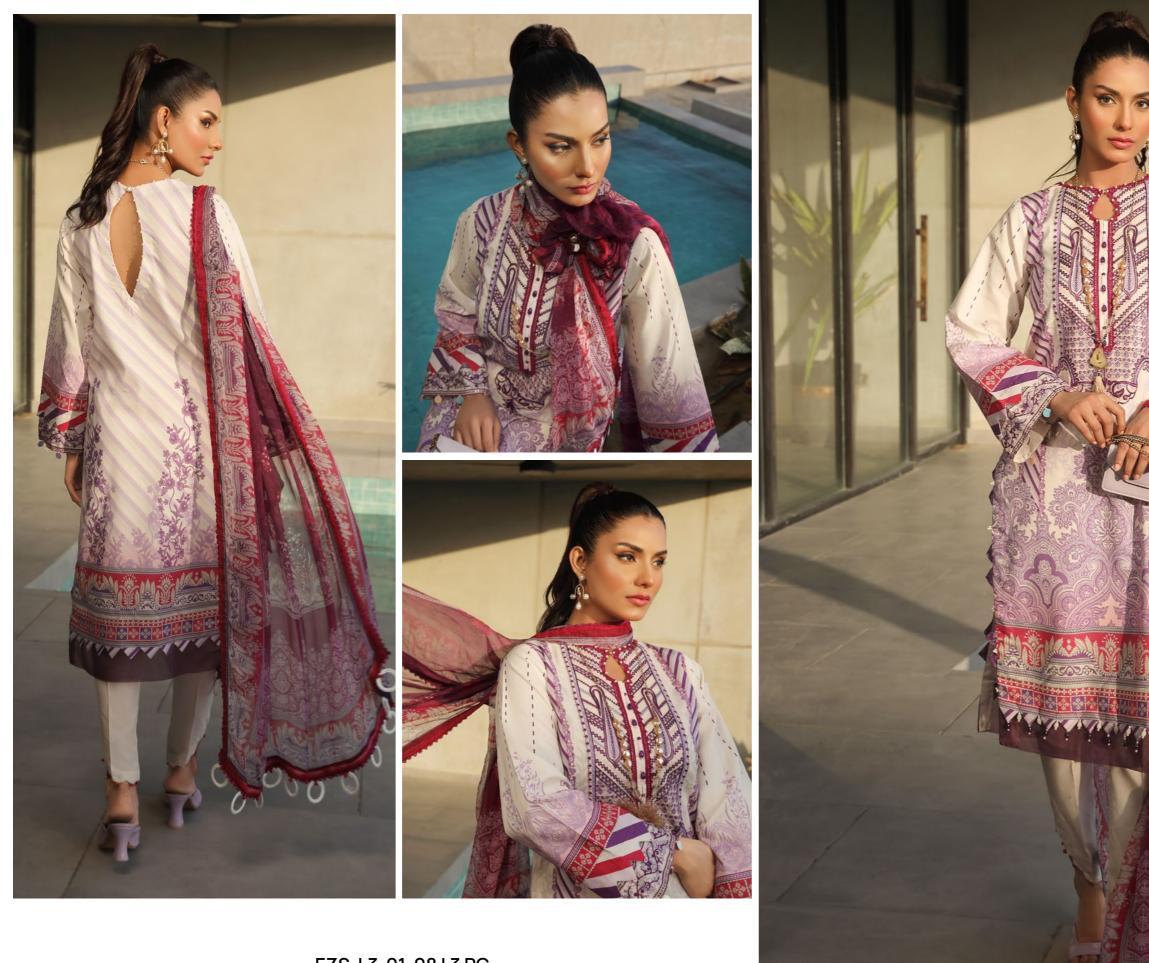

**EZS-L3-01-06 I 3 PC** Digital Printed Lawn Shirt with Embroidered Neckline Organza and Embroidered Border Organza. Digital Printed Chiffon Dupatta paired with Dyed Cambric Trouser.

**EZS-L3-01-08 I 3 PC** Digital Printed Lawn Shirt with Embroidered Neckline Organza and Embroidered Border Organza. Digital Printed Chiffon Dupatta paired with Dyed Cambric Trouser.