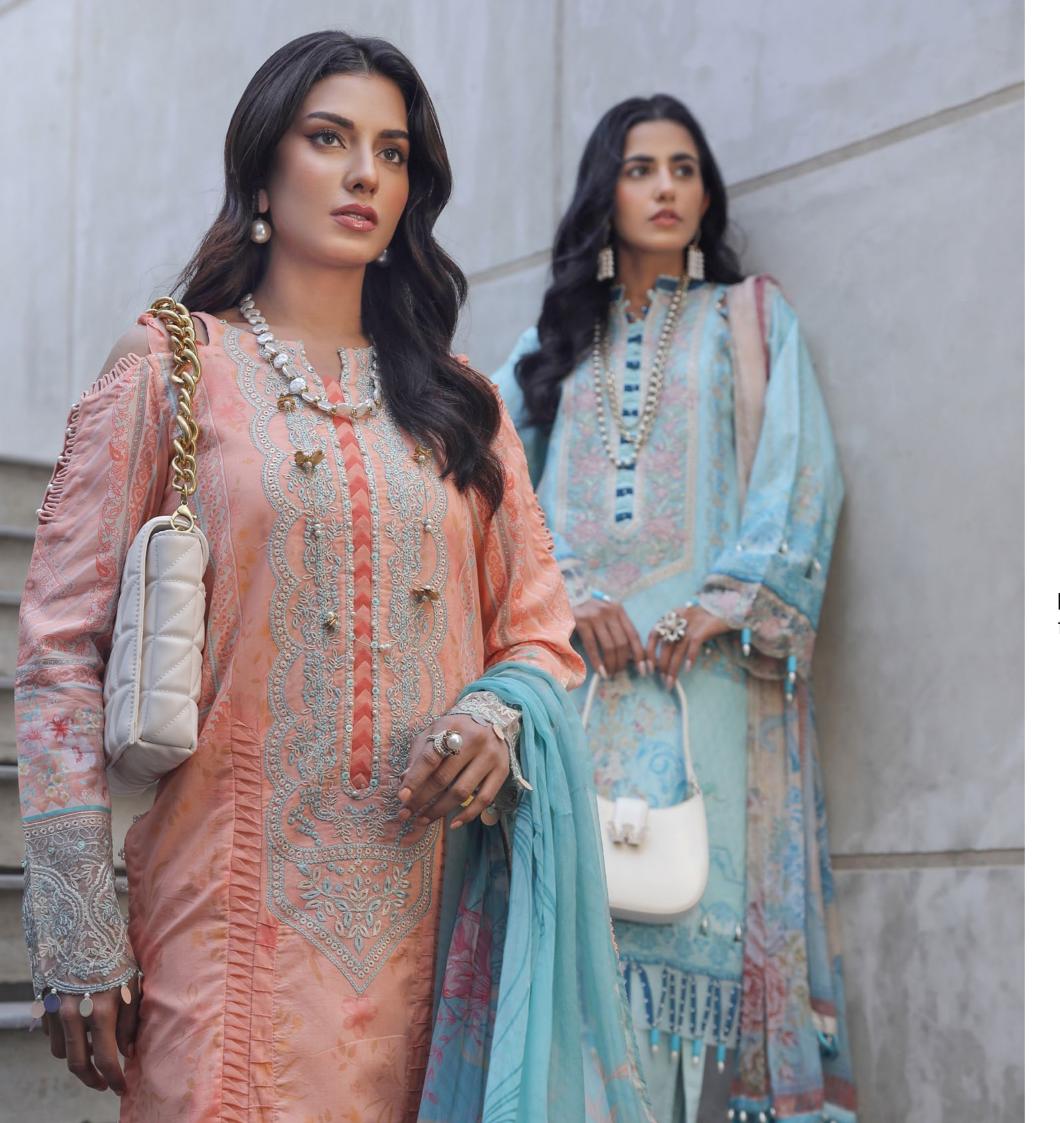

## PORTA Printed

Introducing Ellena's latest collection - A Digital Printed Embroidered wonderland of stunning pieces that are guaranteed to make you feel like a fashion icon. From the intricate embroidery to the bold digital prints, each piece is designed to capture the essence of elegance and sophistication.

**EZS-L3-01-02 I 3 PC** Digital Printed Lawn Shirt with 2 Embroidered Motifz Organza and Embroidered Border Organza. Digital Printed Chiffon Dupatta paired with Dyed Cambric Trouser.

**EZS-L3-01-04 I 3 PC** Digital Printed Lawn Shirt with Embroidered Neckline Organza and Embroidered Border Organza with 2 Embroidered Motifz Organza . Digital Printed Chiffon Dupatta paired with Dyed Cambric Trouser.