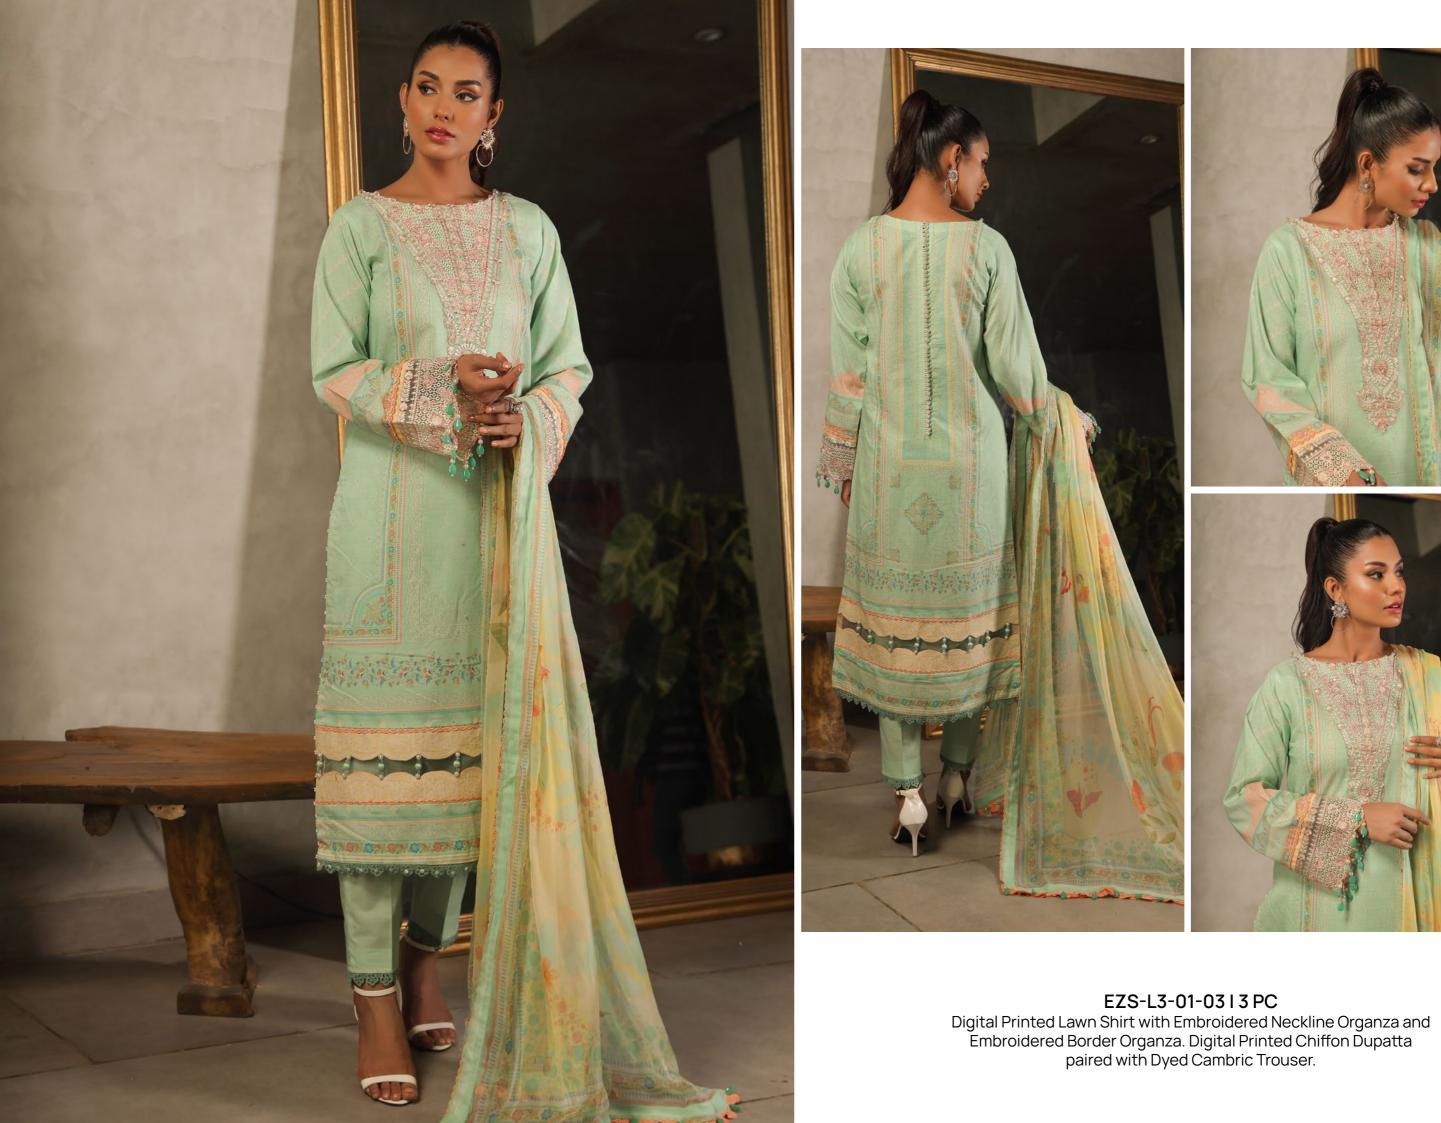

## PORTA Printed

Introducing Ellena's latest collection - A Digital Printed Embroidered wonderland of stunning pieces that are guaranteed to make you feel like a fashion icon. From the intricate embroidery to the bold digital prints, each piece is designed to capture the essence of elegance and sophistication.

**EZS-L3-01-06 I 3 PC** Digital Printed Lawn Shirt with Embroidered Neckline Organza and Embroidered Border Organza. Digital Printed Chiffon Dupatta paired with Dyed Cambric Trouser.

**EZS-L3-01-08 I 3 PC** Digital Printed Lawn Shirt with Embroidered Neckline Organza and Embroidered Border Organza. Digital Printed Chiffon Dupatta paired with Dyed Cambric Trouser.