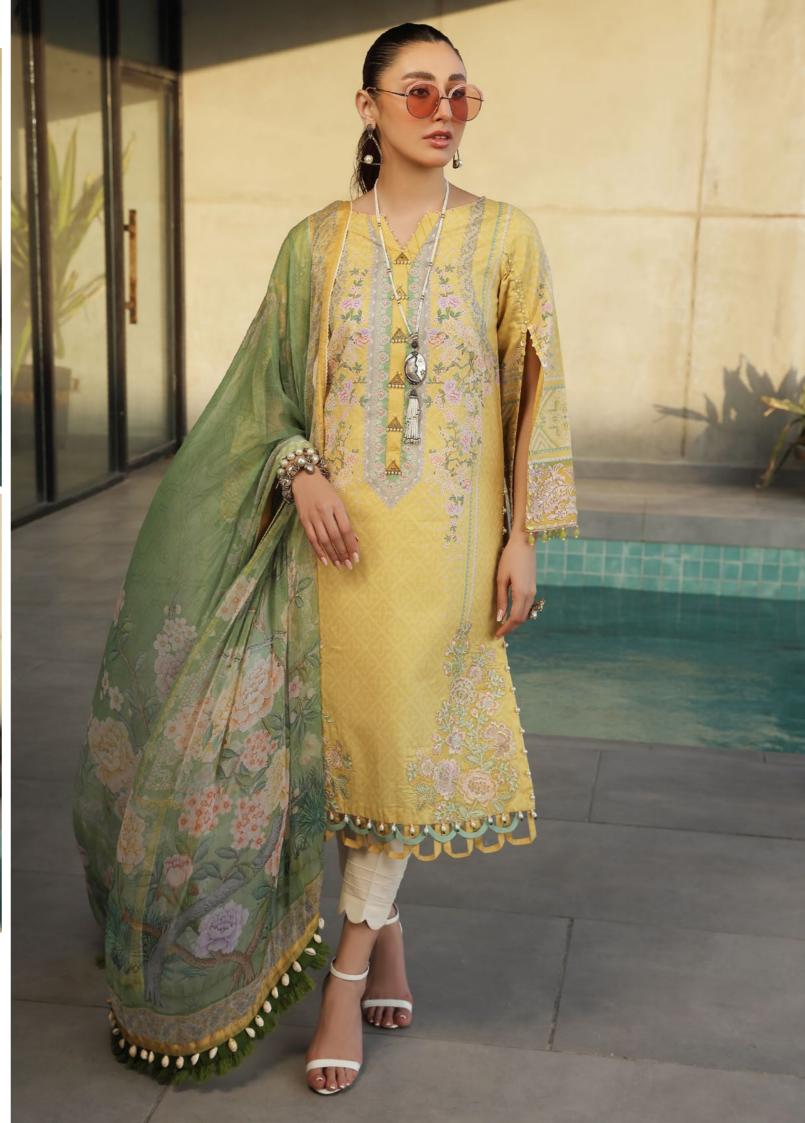

## PORTA Printed

Introducing Ellena's latest collection - A Digital Printed Embroidered wonderland of stunning pieces that are guaranteed to make you feel like a fashion icon. From the intricate embroidery to the bold digital prints, each piece is designed to capture the essence of elegance and sophistication.

**EZS-L3-01-02 I 3 PC** Digital Printed Lawn Shirt with 2 Embroidered Motifz Organza and Embroidered Border Organza. Digital Printed Chiffon Dupatta paired with Dyed Cambric Trouser.

**EZS-L3-01-04 I 3 PC** Digital Printed Lawn Shirt with Embroidered Neckline Organza and Embroidered Border Organza with 2 Embroidered Motifz Organza . Digital Printed Chiffon Dupatta paired with Dyed Cambric Trouser.