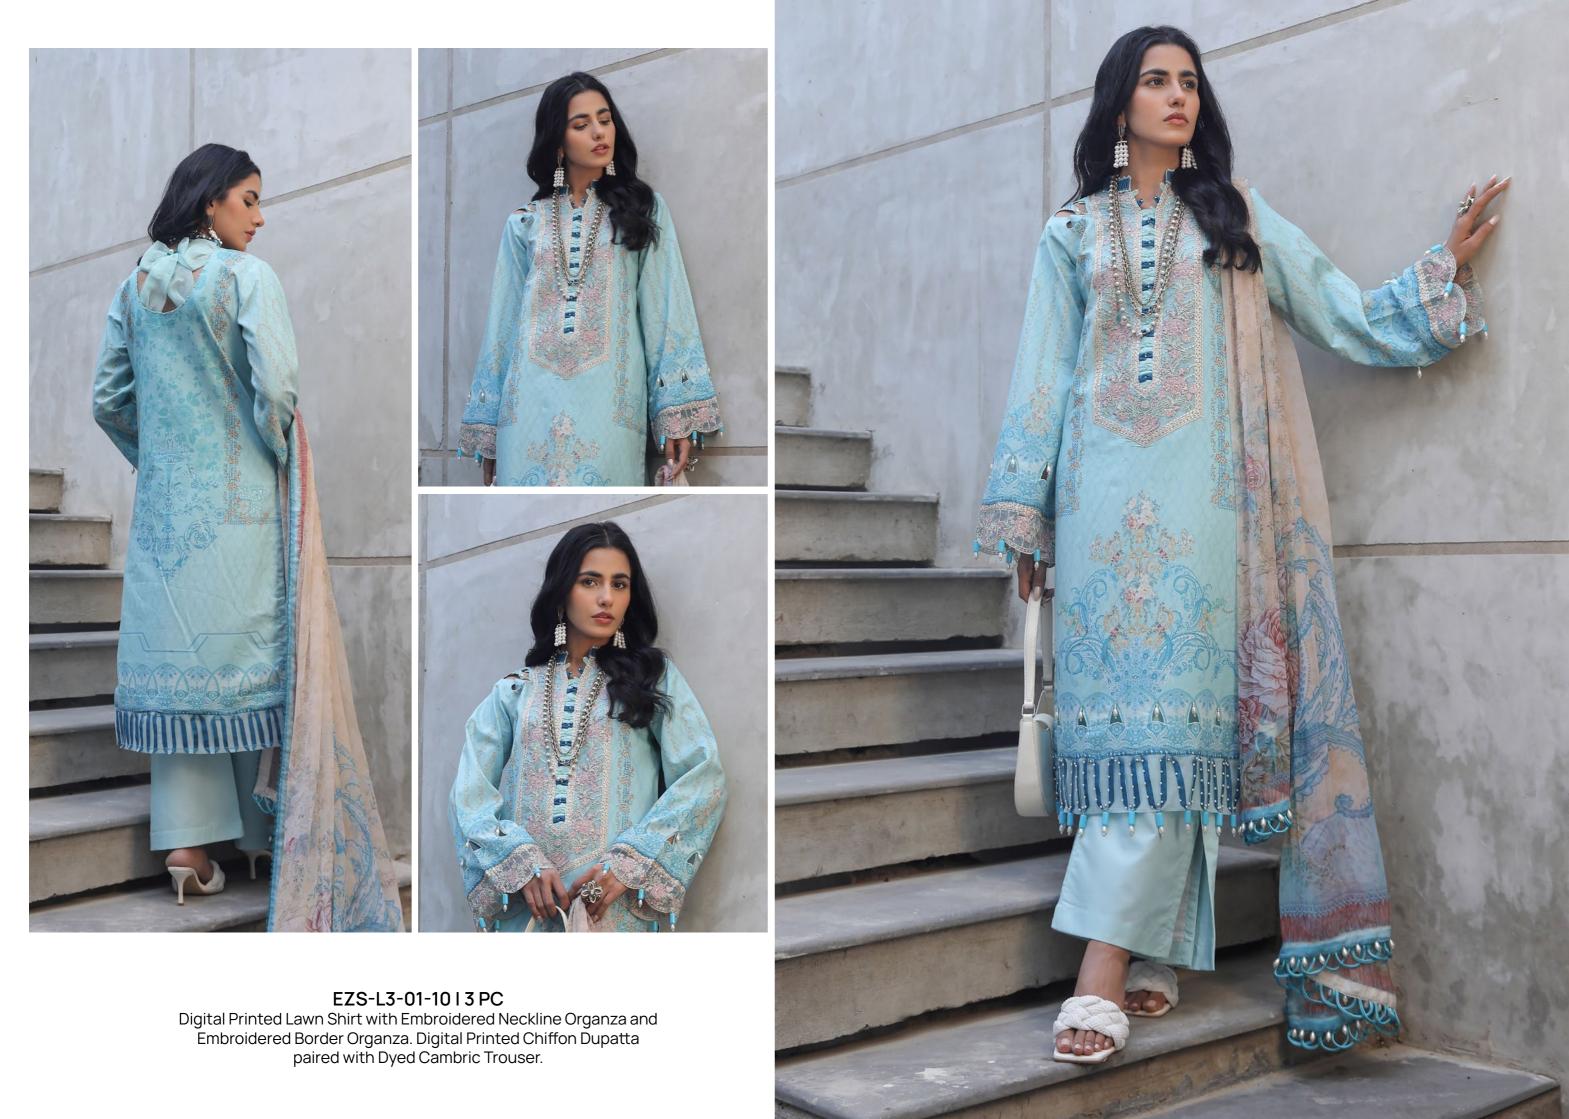

**EZS-L3-01-06 I 3 PC** Digital Printed Lawn Shirt with Embroidered Neckline Organza and Embroidered Border Organza. Digital Printed Chiffon Dupatta paired with Dyed Cambric Trouser.

**EZS-L3-01-08 I 3 PC** Digital Printed Lawn Shirt with Embroidered Neckline Organza and Embroidered Border Organza. Digital Printed Chiffon Dupatta paired with Dyed Cambric Trouser.