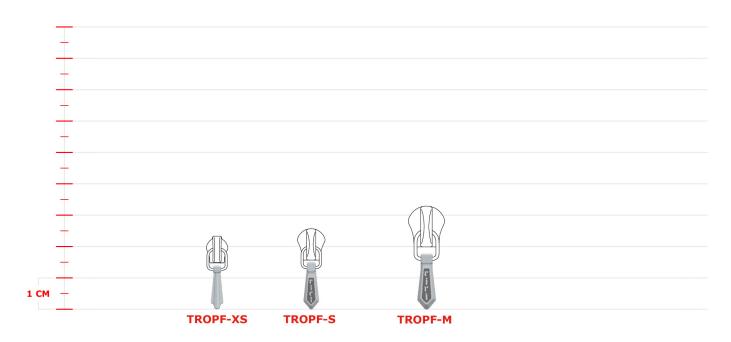

## TROPF



DIMENSIONS



## CHAIN TABLE

|                      |                     | chain type |            |        |             |            |       |          |          |
|----------------------|---------------------|------------|------------|--------|-------------|------------|-------|----------|----------|
| puller<br>dimensions | chain<br>dimensions | METAL      | SIMMETRICA | ELOXAL | TOP/TOPSTAR | SOLID/STAR | DECOR | DECOR E  | AQUAzip® |
| XS                   | 3                   |            |            |        | ✓           | ✓          |       |          |          |
| S                    | 4                   | •          | <b>✓</b>   |        |             |            | ~     | <b>✓</b> | •        |
|                      | 4H                  | •          |            |        |