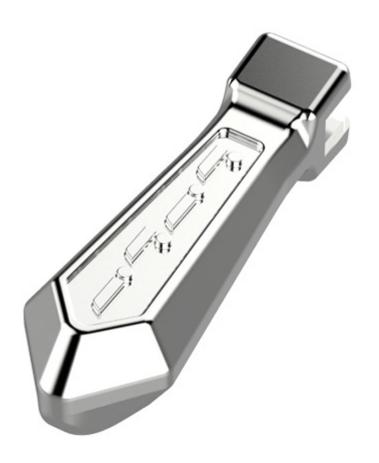

## TROPF



DIMENSIONS



## CHAIN TABLE

|                      |                     | chain type |            |        |             |            |       |          |          |
|----------------------|---------------------|------------|------------|--------|-------------|------------|-------|----------|----------|
| puller<br>dimensions | chain<br>dimensions | METAL      | SIMMETRICA | ELOXAL | TOP/TOPSTAR | SOLID/STAR | DECOR | DECOR E  | AQUAzip® |
| XS                   | 3                   |            |            |        | ✓           | ✓          |       |          |          |
| S                    | 4                   | •          | <b>✓</b>   |        |             |            | ~     | <b>✓</b> | •        |
|                      | 4H                  | •          |            |