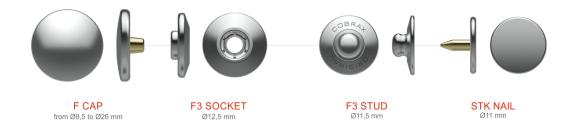

Available socket models FX (ø 8), F1 (ø 9), F3 (ø 12.5) and F4 (ø 14).

## **DIMENSIONS**