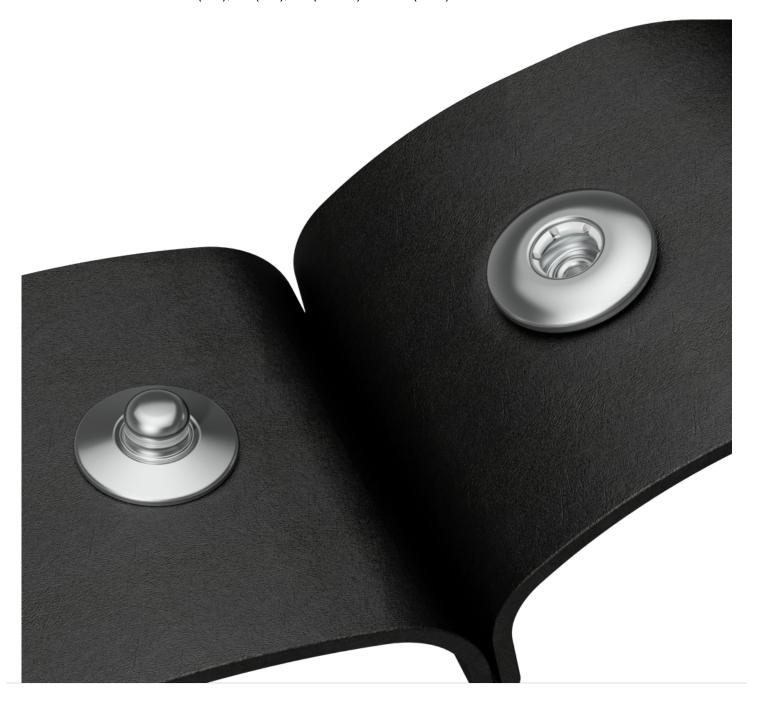

## THE NEW "F" SERIES

Don't stop at what appears before your eyes. There is much more than you can make out at first glance.

You can see so much more if you look carefully.

The new "F" series buttons solve many of the limitations of the traditional omega sockets.

Classic look but with a new core for better technical and aesthetic characteristics.

Synthetic material ring, customizable shapes, surprising finishes and special marking are all new for the inner elements of a button that might at first glance might seem like nothing new.