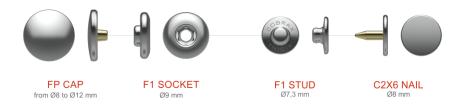

Available socket models FX (ø 8), F1 (ø 9), F3 (ø 12.5) and F4 (ø 14).

## **DIMENSIONS**