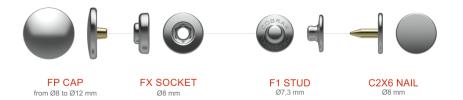

Available socket models FX (ø 8), F1 (ø 9), F3 (ø 12.5) and F4 (ø 14).

## **DIMENSIONS**