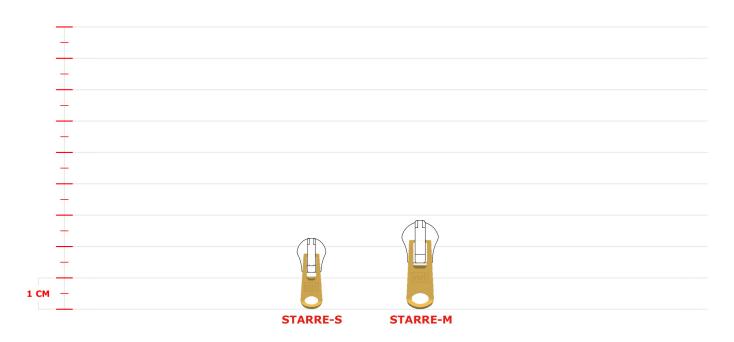

## STARRE

DIMENSIONS

## CHAIN TABLE

|                      |                     | chain type |            |          |             |            |       |          |          |  |
|----------------------|---------------------|------------|------------|----------|-------------|------------|-------|----------|----------|--|
| puller<br>dimensions | chain<br>dimensions | METAL      | SIMMETRICA | ELOXAL   | TOP/TOPSTAR | SOLID/STAR | DECOR | DECOR E  | AQUAzip® |  |
| S                    | 4                   | •          | ✓          |          |             |            | ~     | <b>✓</b> | <b>✓</b> |  |
| М                    | 6                   | ~          | ✓          | <b>✓</b> | <b>✓</b>    | ~          | ~     | ✓        | <b>✓</b> |  |