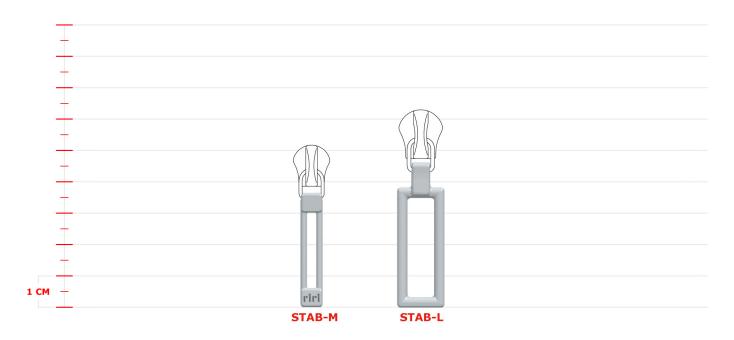

## STAB



DIMENSIONS



## CHAIN TABLE

|                      |                     | chain type |            |        |             |            |       |         |          |
|----------------------|---------------------|------------|------------|--------|-------------|------------|-------|---------|----------|
| puller<br>dimensions | chain<br>dimensions | METAL      | SIMMETRICA | ELOXAL | TOP/TOPSTAR | SOLID/STAR | DECOR | DECOR E | AQUAzip® |
| М                    | 4                   | •          | ✓          |        |             |            | •     | •       | <b>✓</b> |
|                      | 4H                  | •          |            |        |             |            |       |         |          |
|                      | 6                   | ~          | ✓          | •      | ✓