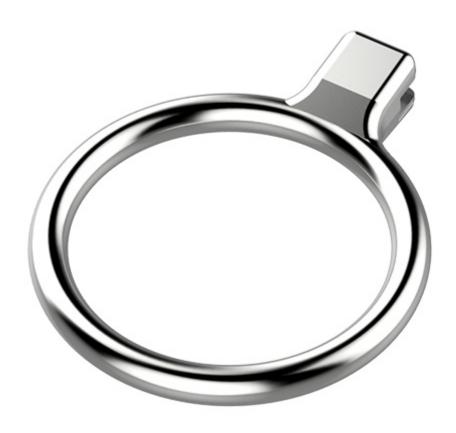

## RING



DIMENSIONS



## CHAIN TABLE

| puller<br>dimensions | chain<br>dimensions | chain type |            |          |             |            |       |          |          |  |
|----------------------|---------------------|------------|------------|----------|-------------|------------|-------|----------|----------|--|
|                      |                     | METAL      | SIMMETRICA | ELOXAL   | TOP/TOPSTAR | SOLID/STAR | DECOR | DECOR E  | AQUAzip® |  |
| XS                   | 3                   |            |            |          | ✓           | <b>✓</b>   |       |          |          |  |
|                      | 4                   | •          | ✓          |          |             |            | •     | ~        | <b>✓</b> |  |
| S                    | 4H                  | •