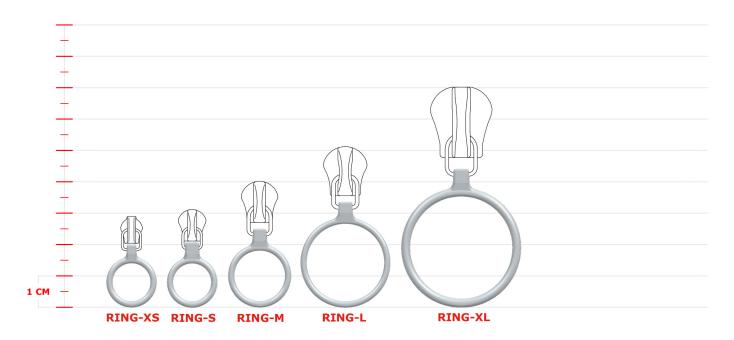

## RING

DIMENSIONS

## CHAIN TABLE

| puller<br>dimensions | chain<br>dimensions | chain type |            |          |             |            |       |          |          |  |
|----------------------|---------------------|------------|------------|----------|-------------|------------|-------|----------|----------|--|
|                      |                     | METAL      | SIMMETRICA | ELOXAL   | TOP/TOPSTAR | SOLID/STAR | DECOR | DECOR E  | AQUAzip® |  |
| XS                   | 3                   |            |            |          | ✓           | <b>✓</b>   |       |          |          |  |
|                      | 4                   | •          | ✓          |          |             |            | •     | ~        | <b>✓</b> |  |
| S                    | 4H                  | •          |            |          |             |            |       |          |          |  |
| М                    | 6                   | •          | ✓          | •        | ✓           | <b>✓</b>   | •     | <b>✓</b> | •        |  |
|                      | 8                   | •          | <b>✓</b>   | <b>✓</b> | ✓           | <b>✓</b>   | •     | <b>✓</b> | <b>✓</b> |  |
| L                    | 10                  | •          |            |          | ✓           | <b>✓</b>   |       |          |          |  |
| XL                   | 14                  | •          |            |          |             |            | •     |          |          |  |