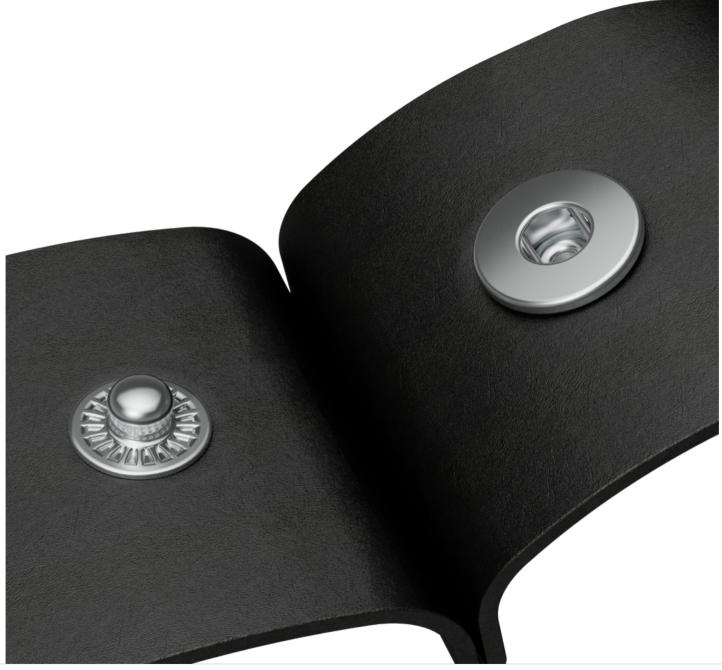

## OMEGA

Complete series of snaps with "omega" sockets. Soft, progressive functioning for use mainly in sportswear and leather goods.

DIMENSIONS

FP CAP from Ø8 to Ø12 mm

F8 SOCKET Ø8,3 mm

F8 STUD Ø7,5 mm

F8 BACK-PART Ø8 mm

CAPPED VERSION Ø9 mm

FP CAP

from Ø8 to Ø12 mm

F9 SOCKET Ø9,3 mm

F9 STUD Ø9 mm

F9 BACK-PART Ø9,5 mm

F CAP from Ø9,5 to Ø26 mm

FF SOCKET Ø12,5 mm

FF STUD Ø10 mm

FF BACK-PART Ø12 mm CAPPED VERSION from Ø12,5 to Ø14 mm

F CAP from Ø9,5 to Ø26 mm

FG SOCKET Ø14 mm

FG STUD Ø12,4 mm

FG BACK-PART Ø13,8 mm CAPPED VERSION Ø15 mm

F CAP from Ø9,5 to Ø26 mm FL SOCKET Ø16 mm FG STUD Ø12,4 mm FG BACK-PART Ø13,8 mm CAPPED VERSION Ø15 mm