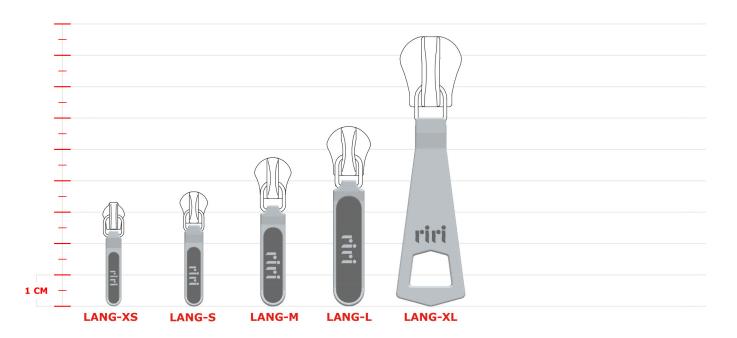

## LANG



DIMENSIONS



## CHAIN TABLE

| puller<br>dimensions | chain<br>dimensions | chain type |            |        |             |            |          |          |          |  |
|----------------------|---------------------|------------|------------|--------|-------------|------------|----------|----------|----------|--|
|                      |                     | METAL      | SIMMETRICA | ELOXAL | TOP/TOPSTAR | SOLID/STAR | DECOR    | DECOR E  | AQUAzip® |  |
| XS                   | 3                   |            |            |        | ✓           | <b>✓</b>   |          |          |          |  |
|                      | 4                   | <b>✓</b>   |            |        |             | •          | <b>✓</b> | •        |          |  |
| S                    | 4H                  | •