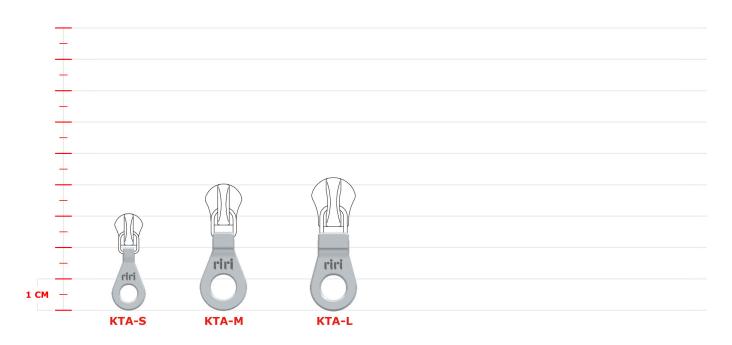

## KTA



DIMENSIONS



## CHAIN TABLE

|                      |                     | chain type |            |        |             |            |       |          |          |
|----------------------|---------------------|------------|------------|--------|-------------|------------|-------|----------|----------|
| puller<br>dimensions | chain<br>dimensions | METAL      | SIMMETRICA | ELOXAL | TOP/TOPSTAR | SOLID/STAR | DECOR | DECOR E  | AQUAzip® |
| S                    | 3                   |            |            |        | ✓           | ✓          |       |          |          |
|                      | 4                   | •          | <b>✓</b>   |        |             |            | •     | <b>✓</b> | <b>✓</b> |
|                      | 4H                  | •          |            |        |