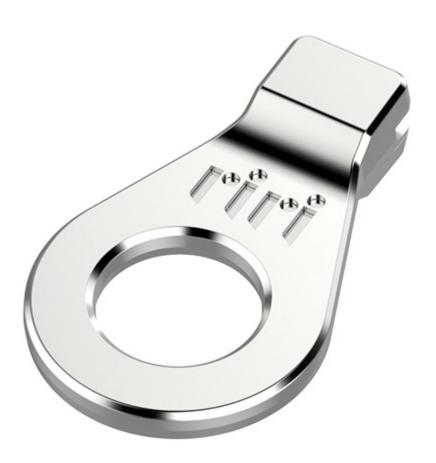

## KTA



DIMENSIONS



## CHAIN TABLE

|                      |                     | chain type |            |        |             |            |       |          |          |
|----------------------|---------------------|------------|------------|--------|-------------|------------|-------|----------|----------|
| puller<br>dimensions | chain<br>dimensions | METAL      | SIMMETRICA | ELOXAL | TOP/TOPSTAR | SOLID/STAR | DECOR | DECOR E  | AQUAzip® |
| S                    | 3                   |            |            |        | ✓           | ✓          |       |          |          |
|                      | 4                   | •          | <b>✓</b>   |        |             |            | •     | <b>✓</b> | <b>✓</b> |
|                      | 4H                  | •          |            |