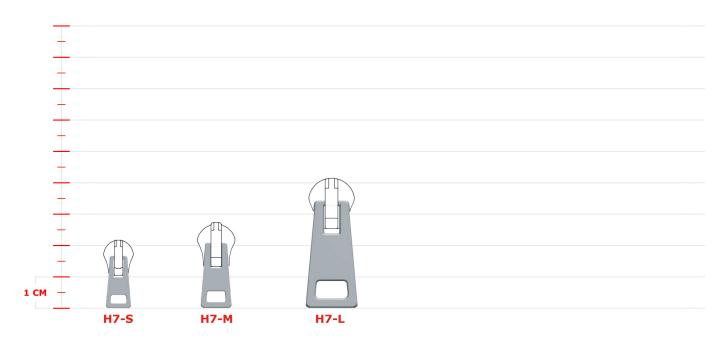

## H7

DIMENSIONS

## CHAIN TABLE

|                      |                     | chain type |            |          |             |            |          |          |          |
|----------------------|---------------------|------------|------------|----------|-------------|------------|----------|----------|----------|
| puller<br>dimensions | chain<br>dimensions | METAL      | SIMMETRICA | ELOXAL   | TOP/TOPSTAR | SOLID/STAR | DECOR    | DECOR E  | AQUAzip® |
| S                    | 4                   | <b>✓</b>   | ✓          |          |             |            | •        | <b>✓</b> | <b>✓</b> |
| M                    | 6                   | •          | ✓          | <b>✓</b> | <b>✓</b>    |            | •        | <b>✓</b> | <b>✓</b> |
| L                    | 8                   | <b>✓</b>   | ✓          | •        | •           | •          | <b>✓</b> | <b>✓</b> | •        |
|                      | 10                  | •          |            |          |             |            |          | <b>✓</b> |          |