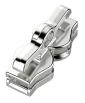

## AVAILABLE BODY SLIDERS

UNIVERSAL

UNIVERSAL DOUBLE BRIDGE

3 PIECE

BATA

KOBO

KOBO BAGS

MATI