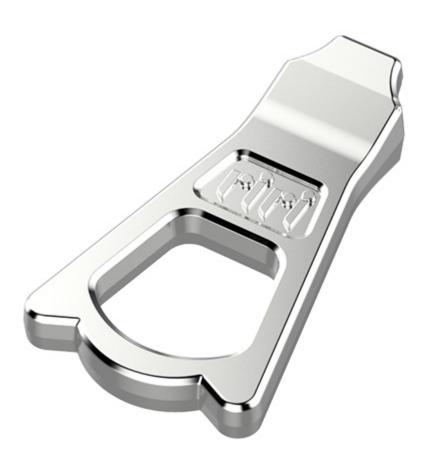

## FLACH21



DIMENSIONS



## CHAIN TABLE

|                      |                     | chain type |            |          |             |            |       |          |          |
|----------------------|---------------------|------------|------------|----------|-------------|------------|-------|----------|----------|
| puller<br>dimensions | chain<br>dimensions | METAL      | SIMMETRICA | ELOXAL   | TOP/TOPSTAR | SOLID/STAR | DECOR | DECOR E  | AQUAzip® |
| М                    | 4                   | •          | <b>✓</b>   |          |             |            | •     | <b>✓</b> | •        |
|                      | 4H                  | •          |            |          |             |            |       |          |          |
|                      | 6                   | •          | <b>