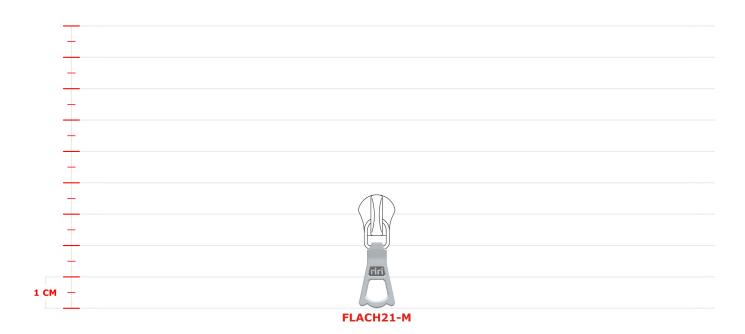

## FLACH21



DIMENSIONS



## CHAIN TABLE

|                      |                     | chain type |            |          |             |            |       |          |          |
|----------------------|---------------------|------------|------------|----------|-------------|------------|-------|----------|----------|
| puller<br>dimensions | chain<br>dimensions | METAL      | SIMMETRICA | ELOXAL   | TOP/TOPSTAR | SOLID/STAR | DECOR | DECOR E  | AQUAzip® |
| М                    | 4                   | •          | <b>✓</b>   |          |             |            | •     | <b>✓</b> | •        |
|                      | 4H                  | •          |            |          |             |            |       |          |          |
|                      | 6                   | •          | <b>✓</b>   | <b>✓