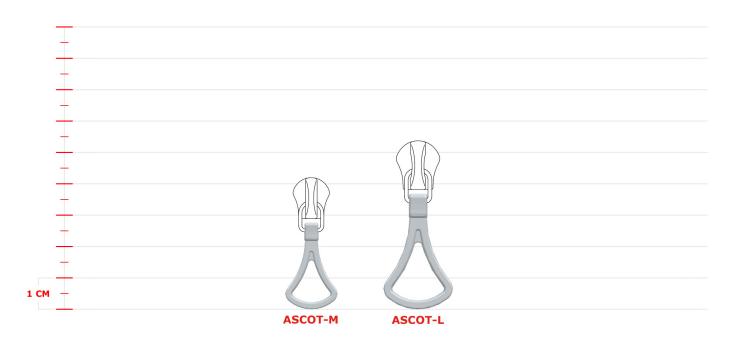

## ASCOT



DIMENSIONS



## CHAIN TABLE

|                      |                     | chain type |            |          |             |            |       |          |          |
|----------------------|---------------------|------------|------------|----------|-------------|------------|-------|----------|----------|
| puller<br>dimensions | chain<br>dimensions | METAL      | SIMMETRICA | ELOXAL   | TOP/TOPSTAR | SOLID/STAR | DECOR | DECOR E  | AQUAzip® |
| М                    | 4                   | •          | •          |          |             |            | •     | <b>✓</b> | •        |
|                      | 4H                  | •          |            |          |             |            |       |          |          |
|                      | 6                   | •          | ✓          | <b>✓