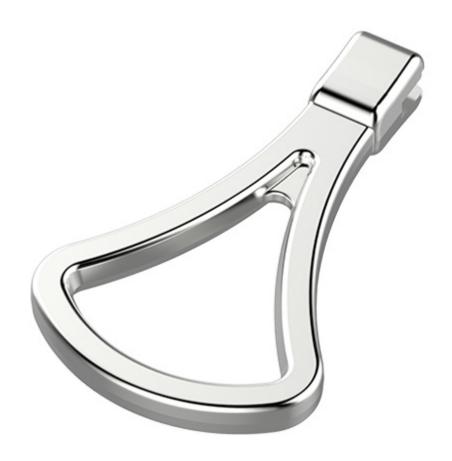

## ASCOT



DIMENSIONS



## CHAIN TABLE

|                      |                     | chain type |            |          |             |            |       |          |          |
|----------------------|---------------------|------------|------------|----------|-------------|------------|-------|----------|----------|
| puller<br>dimensions | chain<br>dimensions | METAL      | SIMMETRICA | ELOXAL   | TOP/TOPSTAR | SOLID/STAR | DECOR | DECOR E  | AQUAzip® |
| М                    | 4                   | •          | •          |          |             |            | •     | <b>✓</b> | •        |
|                      | 4H                  | •          |            |          |             |            |       |          |          |
|                      | 6                   | •          | ✓