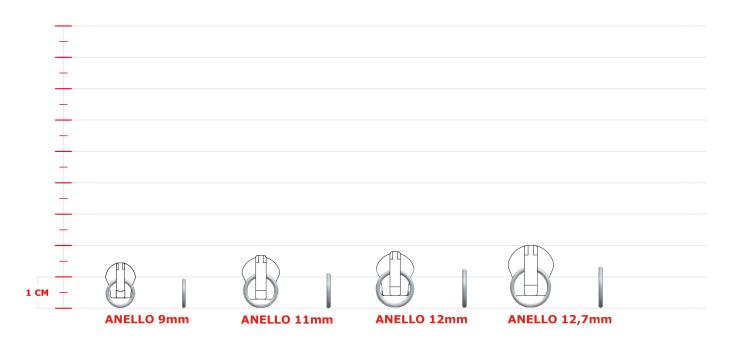

## ANELLO



DIMENSIONS



## CHAIN TABLE

|                      |                     |       | type       |          |             |            |       |          |          |
|----------------------|---------------------|-------|------------|----------|-------------|------------|-------|----------|----------|
| puller<br>dimensions | chain<br>dimensions | METAL | SIMMETRICA | ELOXAL   | TOP/TOPSTAR | SOLID/STAR | DECOR | DECOR E  | AQUAzip® |
| S                    | 4                   | •     | ✓          |          |             |            | •     | ~        | •        |
|                      | 4H                  | •     |            |          |             |            |       |          |          |
|                      | 6                   | •     | ✓          | <b>✓</b> | <b>✓</b>    | ✓