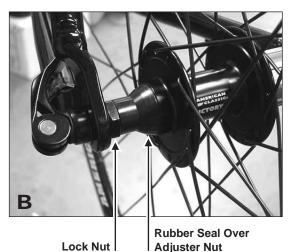

To adjust any play in the hub of your rear Victory or Terrain wheel please see examples A and B below. The dust seal on your wheel will be one of these two styles. These hubs have sleeves between the bearings and should have no side-to-side play if adjusted correctly.

Hold the adjuster nut and loosen the lock nut. Tighten the adjuster nut. Hold the adjuster nut and tighten the lock nut. Fix dust seal if needed.

All repairs should be performed by a Professional Bicycle Mechanic.