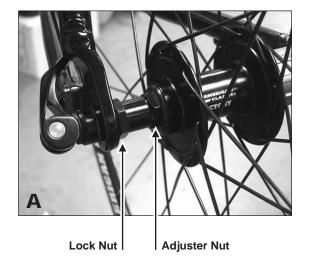

To adjust any play in the hub of your rear Victory or Terrain wheel please see examples A and B below. The dust seal on your wheel will be one of these two styles. These hubs have sleeves between the bearings and should have no side-to-side play if adjusted correctly.

Hold the adjuster nut and loosen the lock nut. Tighten the adjuster nut. Hold the adjuster nut and tighten the lock nut. Fix dust seal if needed.

All repairs should be performed by a Professional Bicycle Mechanic.