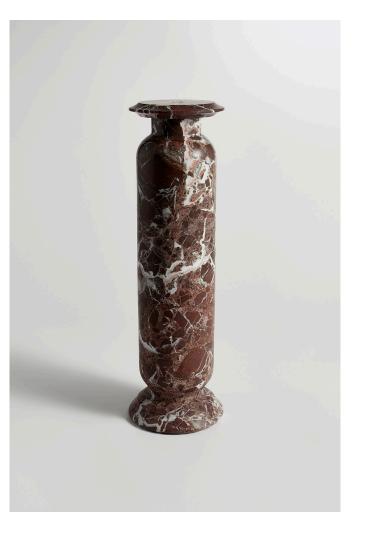

MFIII.V17.RL

MFIII.V17.RL

MFIII.V17.RL

Rosso Levanto

Price

\$1,720 USD

Weight

30 LB

Dimensions

5.7" DIA x 18.9" H

| IMPERFECT CIRCLES    | MFIII.V17.RL                                                                                                                                                                                                                                                                                                                                                                                                                                                                       |
|----------------------|------------------------------------------------------------------------------------------------------------------------------------------------------------------------------------------------------------------------------------------------------------------------------------------------------------------------------------------------------------------------------------------------------------------------------------------------------------------------------------|
| Design Reference     | Egyptian Vegetal Columns<br>Core Drills & Annular Cutters                                                                                                                                                                                                                                                                                                                                                                                                                          |
|                      | Each piece is unique, color and veining of natural material may vary from the image shown.                                                                                                                                                                                                                                                                                                                                                                                         |
| Collection Statement | Known for his otherworldly stone vessels, Matthew Fisher's practice ranges from<br>unique art objects to editioned productions and celebrates the union between<br>heritage, natural materials and refined craftsmanship.                                                                                                                                                                                                                                                          |
|                      | "I like to believe that the historical research into both material and form that is at<br>the foundation of my practice creates the nostalgia people find in my work. My<br>hope is that this connects them to something forgotten, slows the pace of their<br>life, and gives them a chance to reflect on memories of another time. Whenever<br>someone tells me that the objects I produce allow them to access a lost thought<br>or emotion, I feel I've done something right." |
|                      | Beginning his process of design through the study of ancient artifacts, Fisher<br>is able to distill modern designs that convey an ambiguity of time and place.<br>This approach has become a central theme in Fisher's repertoire of work and the<br>purposeful medium of metamorphic stone he chooses to craft with.                                                                                                                                                             |
|                      |                                                                                                                                                                                                                                                                                                                                                                                                                                                                                    |