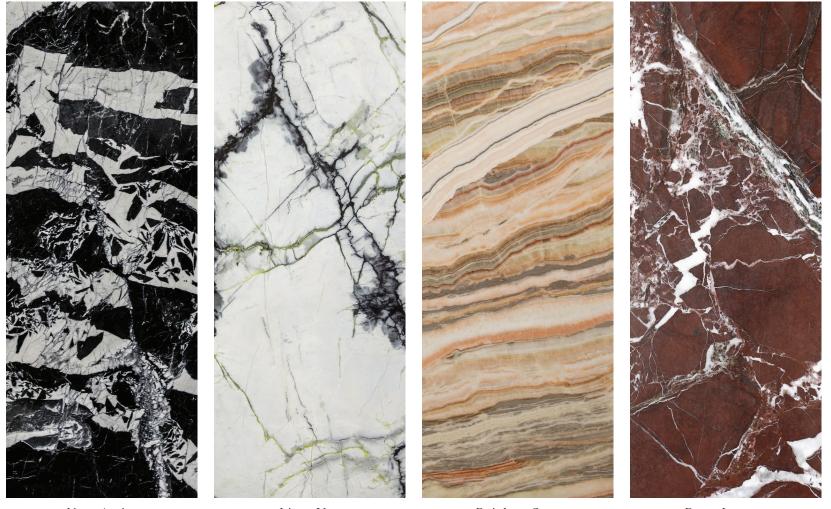

as become a central theme in Fisher's repertoire of work and the<br>purposeful medium of metamorphic stone he chooses to craft with.                                                                                                                                                             |
|                      |                                                                                                                                                                                                                                                                                                                                                                                                                                                                                    |

MFIII.V17.RL



Nero Antico

Linge Vert

Rainbow Onyx

Rosso Levanto