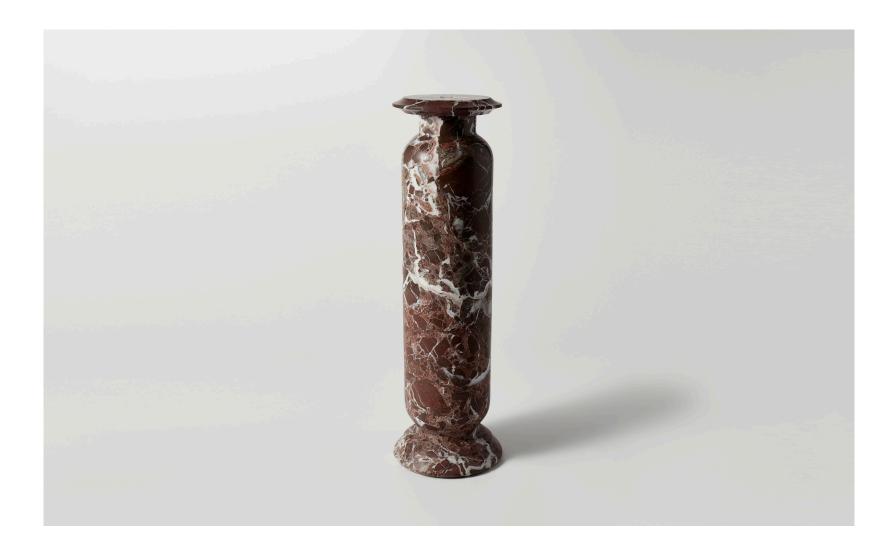

MFIII.V17.RL

MFIII.V17.RL

MFIII.V17.RL

Rosso Levanto

Price

\$1,720 USD

Weight

30 LB

Dimensions

5.7" DIA x 18.9" H

| IMPERFECT CIRCLES    | MFIII.V17.RL                                                                                                                                                                                                                                                                                                                                                                                                                                                                       |
|----------------------|------------------------------------------------------------------------------------------------------------------------------------------------------------------------------------------------------------------------------------------------------------------------------------------------------------------------------------------------------------------------------------------------------------------------------------------------------------------------------------|
| Design Reference     | Egyptian Vegetal Columns<br>Core Drills & Annular Cutters                                                                                                                                                                                                                                                                                                                                                                                                                          |
|                      | Each piece is unique, color and veining of natural material may vary from the image shown.                                                                                                                                                                                                                                                                                                                                                                                         |
| Collection Statement | Known for his otherworldly stone vessels, Matthew Fisher's practice ranges from<br>unique art objects to editioned productions and celebrates the union between<br>heritage, natural materials and refined craftsmanship.                                                                                                                                                                                                                                                          |
|                      | "I like to believe that the historical research into both material and form that is at<br>the foundation of my practice creates the nostalgia people find in my work. My<br>hope is that this connects them to something forgotten, slows the pace of their<br>life, and gives them a chance to reflect on memories of another time. Whenever<br>someone tells me that the objects I produce allow them to access a lost thought<br>or emotion, I feel I've done something right." |
|                      | Beginning his process of design through the study of ancient artifacts, Fisher<br>is able to distill modern designs that convey an ambiguity of time and place.<br>This approach has become a central theme in Fisher's repertoire of work and the<br>purposeful medium of metamorphic stone he chooses to craft with.                                                                                                                                                             |
|                      |                                                                                                                                                                                                                                                                                                                                                                                                                                                                                    |