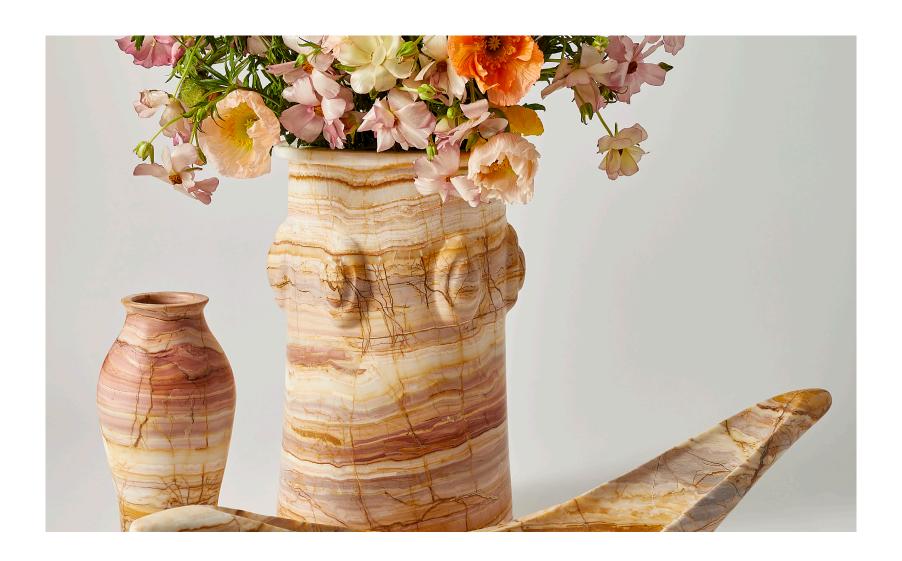

IMPERFECT CIRCLES MFIII.V16.RO

IMPERFECT CIRCLES MFIII.V16.RO

IMPERFECT CIRCLES MFIII.V16.RO

Rainbow Onyx
VESSEL 16

Price

\$3,210 USD

Weight

30 LB

Dimensions

8.5" DIA x 14.2" H

| IPERFECT CIRCLES                                                                                                                                                                                                                                                                                                                         | MFIII.V16.RO                                                                          |
|------------------------------------------------------------------------------------------------------------------------------------------------------------------------------------------------------------------------------------------------------------------------------------------------------------------------------------------|---------------------------------------------------------------------------------------|
| Design Reference   Jean-Després     Clay Chimney Pots                                                                                                                                                                                                                                                                                    |                                                                                       |
| Each piece is unique, color and veining of natural minage shown.                                                                                                                                                                                                                                                                         | aterial may vary from the                                                             |
| Collection Statement  Known for his otherworldly stone vessels, Matthew Fisl unique art objects to editioned productions and celel heritage, natural materials and refined craftsmanship.                                                                                                                                                | brates the union between                                                              |
| "I like to believe that the historical research into both me the foundation of my practice creates the nostalgia per hope is that this connects them to something forgotter life, and gives them a chance to reflect on memories of someone tells me that the objects I produce allow the or emotion, I feel I've done something right." | eople find in my work. My<br>en, slows the pace of their<br>of another time. Whenever |
| Beginning his process of design through the study of is able to distill modern designs that convey an amb<br>This approach has become a central theme in Fisher's purposeful medium of metamorphic stone he chooses                                                                                                                      | oiguity of time and place.<br>repertoire of work and the                              |