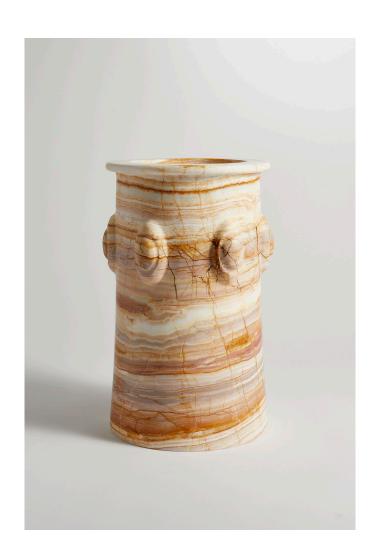

IMPERFECT CIRCLES MFIII.V16.RO

IMPERFECT CIRCLES MFIII.V16.RO

IMPERFECT CIRCLES MFIII.V16.RO

Rainbow Onyx
VESSEL 16

Price

\$3,210 USD

Weight

30 LB

Dimensions

8.5" DIA x 14.2" H

| IPERFECT CIRCLES                                                                                                                                                                                                                                                                                                                         | MFIII.V16.RO                                                                          |
|------------------------------------------------------------------------------------------------------------------------------------------------------------------------------------------------------------------------------------------------------------------------------------------------------------------------------------------|---------------------------------------------------------------------------------------|
| Design Reference   Jean-Després     Clay Chimney Pots                                                                                                                                                                                                                                                                                    |                                                                                       |
| Each piece is unique, color and veining of natural minage shown.                                                                                                                                                                                                                                                                         | aterial may vary from the                                                             |
| Collection Statement  Known for his otherworldly stone vessels, Matthew Fisl unique art objects to editioned productions and celel heritage, natural materials and refined craftsmanship.                                                                                                                                                | brates the union between                                                              |
| "I like to believe that the historical research into both me the foundation of my practice creates the nostalgia per hope is that this connects them to something forgotter life, and gives them a chance to reflect on memories of someone tells me that the objects I produce allow the or emotion, I feel I've done something right." | eople find in my work. My<br>en, slows the pace of their<br>of another time. Whenever |
| Beginning his process of design through the study of is able to distill modern designs that convey an amb<br>This approach has become a central theme in Fisher's purposeful medium of metamorphic stone he chooses                                                                                                                      | oiguity of time and place.<br>repertoire of work and the                              |