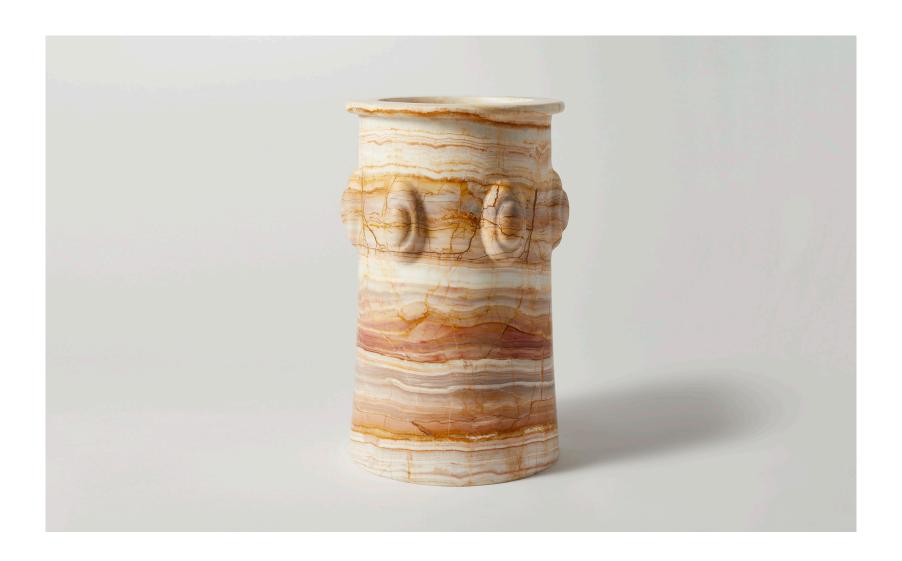

IMPERFECT CIRCLES MFIII.V16.RO

IMPERFECT CIRCLES MFIII.V16.RO

IMPERFECT CIRCLES MFIII.V16.RO

Rainbow Onyx
VESSEL 16

Price

\$3,210 USD

Weight

30 LB

Dimensions

8.5" DIA x 14.2" H

| IPERFECT CIRCLES                                                                                                                                                                                                                                                                                                                         | MFIII.V16.RO                                                                          |
|------------------------------------------------------------------------------------------------------------------------------------------------------------------------------------------------------------------------------------------------------------------------------------------------------------------------------------------|---------------------------------------------------------------------------------------|
| Design Reference   Jean-Després     Clay Chimney Pots                                                                                                                                                                                                                                                                                    |                                                                                       |
| Each piece is unique, color and veining of natural minage shown.                                                                                                                                                                                                                                                                         | aterial may vary from the                                                             |
| Collection Statement  Known for his otherworldly stone vessels, Matthew Fisl unique art objects to editioned productions and celel heritage, natural materials and refined craftsmanship.                                                                                                                                                | brates the union between                                                              |
| "I like to believe that the historical research into both me the foundation of my practice creates the nostalgia per hope is that this connects them to something forgotter life, and gives them a chance to reflect on memories of someone tells me that the objects I produce allow the or emotion, I feel I've done something right." | eople find in my work. My<br>en, slows the pace of their<br>of another time. Whenever |
| Beginning his process of design through the study of is able to distill modern designs that convey an amb<br>This approach has become a central theme in Fisher's purposeful medium of metamorphic stone he chooses                                                                                                                      | oiguity of time and place.<br>repertoire of work and the                              |