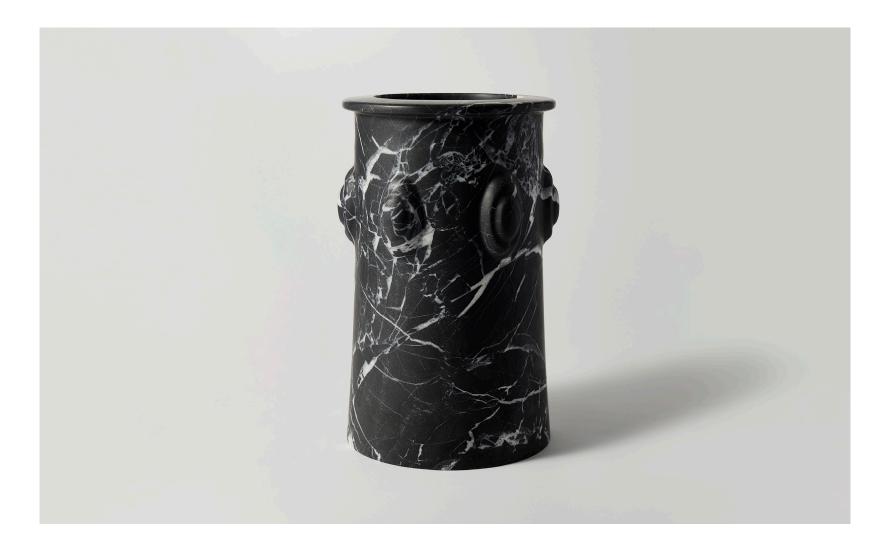

MFIII.V16.NA

MFIII.V16.NA

MFIII.V16.NA

Nero Antico
VESSEL 16

Price

\$3,210 USD

Weight

30 LB

Dimensions

8.5" DIA x 14.2" H

| IMPERFECT CIRCLES    | MFIII.V16.NA                                                                                                                                                                                                                                                                                                                                                                                                                                                                       |
|----------------------|------------------------------------------------------------------------------------------------------------------------------------------------------------------------------------------------------------------------------------------------------------------------------------------------------------------------------------------------------------------------------------------------------------------------------------------------------------------------------------|
| Design Reference     |                                                                                                                                                                                                                                                                                                                                                                                                                                                                                    |
|                      | Each piece is unique, color and veining of natural material may vary from the image shown.                                                                                                                                                                                                                                                                                                                                                                                         |
| Collection Statement | Known for his otherworldly stone vessels, Matthew Fisher's practice ranges from<br>unique art objects to editioned productions and celebrates the union between<br>heritage, natural materials and refined craftsmanship.                                                                                                                                                                                                                                                          |
|                      | "I like to believe that the historical research into both material and form that is at<br>the foundation of my practice creates the nostalgia people find in my work. My<br>hope is that this connects them to something forgotten, slows the pace of their<br>life, and gives them a chance to reflect on memories of another time. Whenever<br>someone tells me that the objects I produce allow them to access a lost thought<br>or emotion, I feel I've done something right." |
|                      | Beginning his process of design through the study of ancient artifacts, Fisher<br>is able to distill modern designs that convey an ambiguity of time and place.<br>This approach has become a central theme in Fisher's repertoire of work and the<br>purposeful medium of metamorphic stone he chooses to craft with.                                                                                                                                                             |
|                      |                                                                                                                                                                                                                                                                                                                                                                                                                                                                                    |