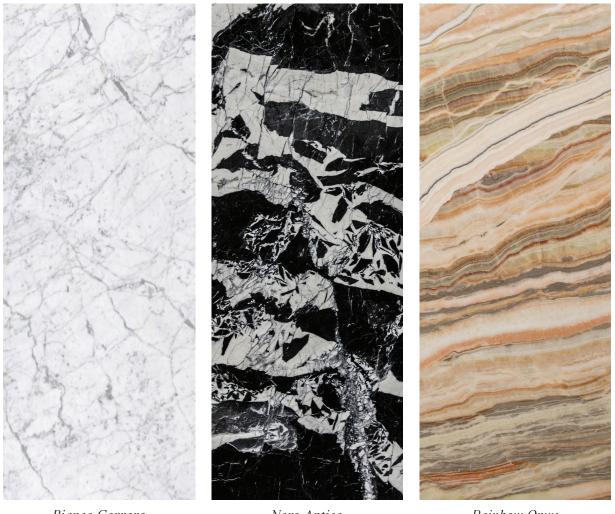

as become a central theme in Fisher's repertoire of work and the<br>purposeful medium of metamorphic stone he chooses to craft with.                                                                                                                                                             |
|                      |                                                                                                                                                                                                                                                                                                                                                                                                                                                                                    |

MFIII.V16.NA



Bianco Carrara

Nero Antico

Rainbow Onyx