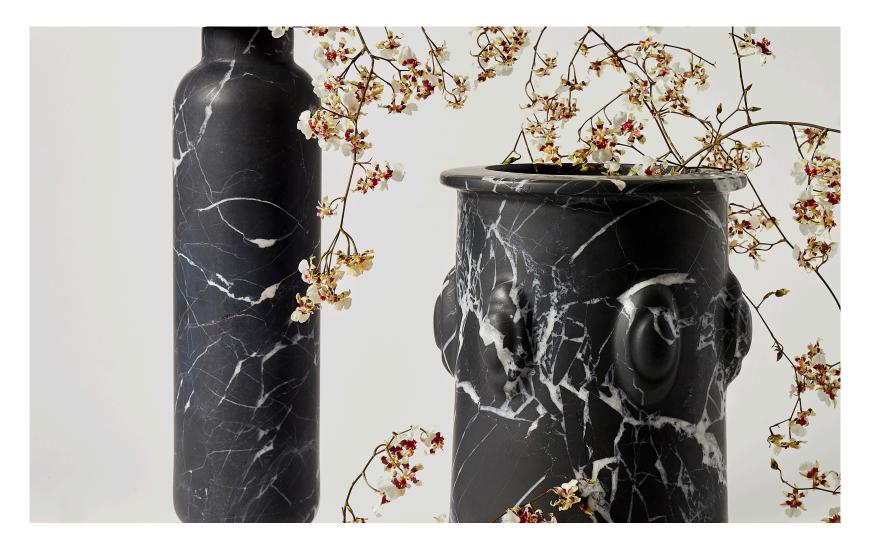

MFIII.V16.NA

MFIII.V16.NA

MFIII.V16.NA

Nero Antico
VESSEL 16

Price

\$3,210 USD

Weight

30 LB

Dimensions

8.5" DIA x 14.2" H

| IMPERFECT CIRCLES    | MFIII.V16.NA                                                                                                                                                                                                                                                                                                                                                                                                                                                                       |
|----------------------|------------------------------------------------------------------------------------------------------------------------------------------------------------------------------------------------------------------------------------------------------------------------------------------------------------------------------------------------------------------------------------------------------------------------------------------------------------------------------------|
| Design Reference     |                                                                                                                                                                                                                                                                                                                                                                                                                                                                                    |
|                      | Each piece is unique, color and veining of natural material may vary from the image shown.                                                                                                                                                                                                                                                                                                                                                                                         |
| Collection Statement | Known for his otherworldly stone vessels, Matthew Fisher's practice ranges from<br>unique art objects to editioned productions and celebrates the union between<br>heritage, natural materials and refined craftsmanship.                                                                                                                                                                                                                                                          |
|                      | "I like to believe that the historical research into both material and form that is at<br>the foundation of my practice creates the nostalgia people find in my work. My<br>hope is that this connects them to something forgotten, slows the pace of their<br>life, and gives them a chance to reflect on memories of another time. Whenever<br>someone tells me that the objects I produce allow them to access a lost thought<br>or emotion, I feel I've done something right." |
|                      | Beginning his process of design through the study of ancient artifacts, Fisher<br>is able to distill modern designs that convey an ambiguity of time and place.<br>This approach has become a central theme in Fisher's repertoire of work and the<br>purposeful medium of metamorphic stone he chooses to craft with.                                                                                                                                                             |
|                      |                                                                                                                                                                                                                                                                                                                                                                                                                                                                                    |