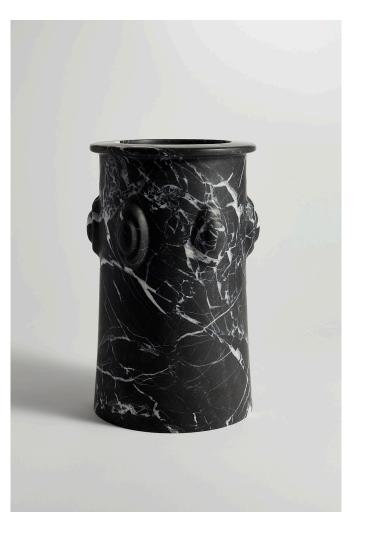

MFIII.V16.NA

MFIII.V16.NA

MFIII.V16.NA

Nero Antico
VESSEL 16

Price

\$3,210 USD

Weight

30 LB

Dimensions

8.5" DIA x 14.2" H

| IMPERFECT CIRCLES    | MFIII.V16.NA                                                                                                                                                                                                                                                                                                                                                                                                                                                                       |
|----------------------|------------------------------------------------------------------------------------------------------------------------------------------------------------------------------------------------------------------------------------------------------------------------------------------------------------------------------------------------------------------------------------------------------------------------------------------------------------------------------------|
| Design Reference     |                                                                                                                                                                                                                                                                                                                                                                                                                                                                                    |
|                      | Each piece is unique, color and veining of natural material may vary from the image shown.                                                                                                                                                                                                                                                                                                                                                                                         |
| Collection Statement | Known for his otherworldly stone vessels, Matthew Fisher's practice ranges from<br>unique art objects to editioned productions and celebrates the union between<br>heritage, natural materials and refined craftsmanship.                                                                                                                                                                                                                                                          |
|                      | "I like to believe that the historical research into both material and form that is at<br>the foundation of my practice creates the nostalgia people find in my work. My<br>hope is that this connects them to something forgotten, slows the pace of their<br>life, and gives them a chance to reflect on memories of another time. Whenever<br>someone tells me that the objects I produce allow them to access a lost thought<br>or emotion, I feel I've done something right." |
|                      | Beginning his process of design through the study of ancient artifacts, Fisher<br>is able to distill modern designs that convey an ambiguity of time and place.<br>This approach has become a central theme in Fisher's repertoire of work and the<br>purposeful medium of metamorphic stone he chooses to craft with.                                                                                                                                                             |
|                      |                                                                                                                                                                                                                                                                                                                                                                                                                                                                                    |