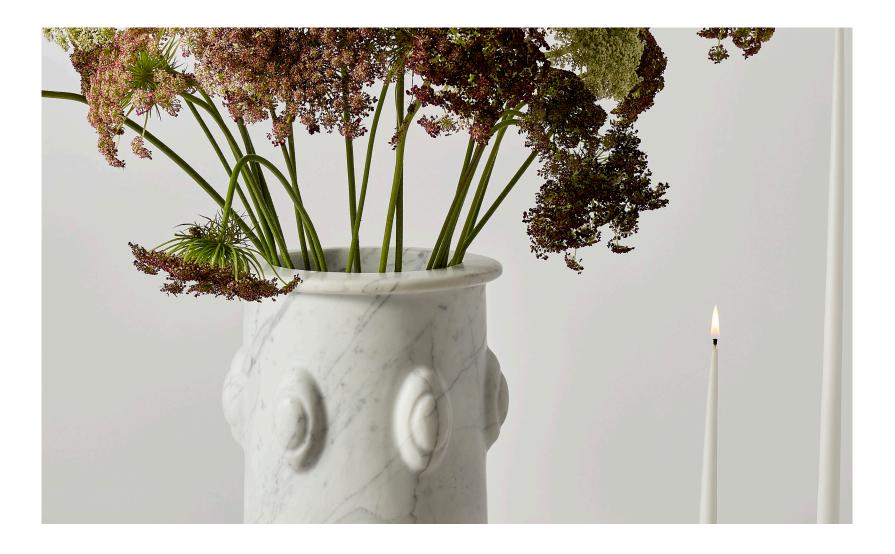

MFIII.V16.BC

MFIII.V16.BC

MFIII.V16.BC

Bianco Carrara
VESSEL 16

Price

\$3,210 USD

Weight

30 LB

Dimensions

8.5" DIA x 14.2" H

| IMPERFECT CIRCLES    | MFIII.V16.BC                                                                                                                                                                                                                                                                                                                                                                                                                                                                       |
|----------------------|------------------------------------------------------------------------------------------------------------------------------------------------------------------------------------------------------------------------------------------------------------------------------------------------------------------------------------------------------------------------------------------------------------------------------------------------------------------------------------|
| Design Reference     | <br>Clay Chimney Pots                                                                                                                                                                                                                                                                                                                                                                                                                                                              |
|                      | Each piece is unique, color and veining of natural material may vary from the image shown.                                                                                                                                                                                                                                                                                                                                                                                         |
| Collection Statement | —<br>—<br>unique art objects to editioned productions and celebrates the union between<br>heritage, natural materials and refined craftsmanship.                                                                                                                                                                                                                                                                                                                                   |
|                      | "I like to believe that the historical research into both material and form that is at<br>the foundation of my practice creates the nostalgia people find in my work. My<br>hope is that this connects them to something forgotten, slows the pace of their<br>life, and gives them a chance to reflect on memories of another time. Whenever<br>someone tells me that the objects I produce allow them to access a lost thought<br>or emotion, I feel I've done something right." |
|                      | Beginning his process of design through the study of ancient artifacts, Fisher<br>is able to distill modern designs that convey an ambiguity of time and place.<br>This approach has become a central theme in Fisher's repertoire of work and the<br>purposeful medium of metamorphic stone he chooses to craft with.                                                                                                                                                             |
|                      |                                                                                                                                                                                                                                                                                                                                                                                                                                                                                    |