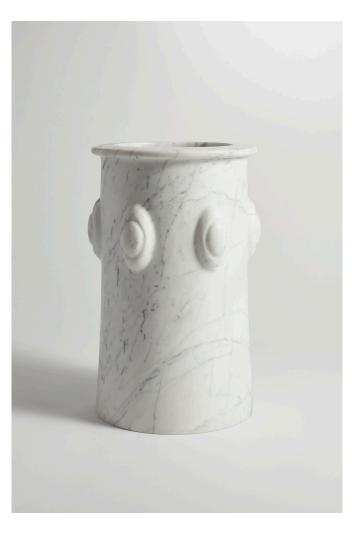

MFIII.V16.BC

MFIII.V16.BC

MFIII.V16.BC

Bianco Carrara
VESSEL 16

Price

\$3,210 USD

Weight

30 LB

Dimensions

8.5" DIA x 14.2" H

| IMPERFECT CIRCLES    | MFIII.V16.BC                                                                                                                                                                                                                                                                                                                                                                                                                                                                       |
|----------------------|------------------------------------------------------------------------------------------------------------------------------------------------------------------------------------------------------------------------------------------------------------------------------------------------------------------------------------------------------------------------------------------------------------------------------------------------------------------------------------|
| Design Reference     | <br>Clay Chimney Pots                                                                                                                                                                                                                                                                                                                                                                                                                                                              |
|                      | Each piece is unique, color and veining of natural material may vary from the image shown.                                                                                                                                                                                                                                                                                                                                                                                         |
| Collection Statement | —<br>—<br>unique art objects to editioned productions and celebrates the union between<br>heritage, natural materials and refined craftsmanship.                                                                                                                                                                                                                                                                                                                                   |
|                      | "I like to believe that the historical research into both material and form that is at<br>the foundation of my practice creates the nostalgia people find in my work. My<br>hope is that this connects them to something forgotten, slows the pace of their<br>life, and gives them a chance to reflect on memories of another time. Whenever<br>someone tells me that the objects I produce allow them to access a lost thought<br>or emotion, I feel I've done something right." |
|                      | Beginning his process of design through the study of ancient artifacts, Fisher<br>is able to distill modern designs that convey an ambiguity of time and place.<br>This approach has become a central theme in Fisher's repertoire of work and the<br>purposeful medium of metamorphic stone he chooses to craft with.                                                                                                                                                             |
|                      |                                                                                                                                                                                                                                                                                                                                                                                                                                                                                    |