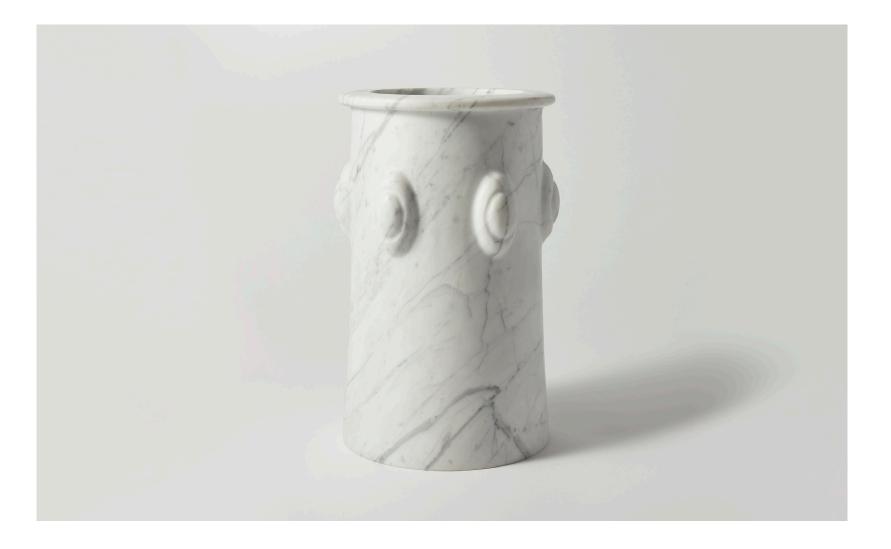

MFIII.V16.BC

MFIII.V16.BC

MFIII.V16.BC

Bianco Carrara
VESSEL 16

Price

\$3,210 USD

Weight

30 LB

Dimensions

8.5" DIA x 14.2" H

| IMPERFECT CIRCLES    | MFIII.V16.BC                                                                                                                                                                                                                                                                                                                                                                                                                                                                       |
|----------------------|------------------------------------------------------------------------------------------------------------------------------------------------------------------------------------------------------------------------------------------------------------------------------------------------------------------------------------------------------------------------------------------------------------------------------------------------------------------------------------|
| Design Reference     | <br>Clay Chimney Pots                                                                                                                                                                                                                                                                                                                                                                                                                                                              |
|                      | Each piece is unique, color and veining of natural material may vary from the image shown.                                                                                                                                                                                                                                                                                                                                                                                         |
| Collection Statement | —<br>—<br>unique art objects to editioned productions and celebrates the union between<br>heritage, natural materials and refined craftsmanship.                                                                                                                                                                                                                                                                                                                                   |
|                      | "I like to believe that the historical research into both material and form that is at<br>the foundation of my practice creates the nostalgia people find in my work. My<br>hope is that this connects them to something forgotten, slows the pace of their<br>life, and gives them a chance to reflect on memories of another time. Whenever<br>someone tells me that the objects I produce allow them to access a lost thought<br>or emotion, I feel I've done something right." |
|                      | Beginning his process of design through the study of ancient artifacts, Fisher<br>is able to distill modern designs that convey an ambiguity of time and place.<br>This approach has become a central theme in Fisher's repertoire of work and the<br>purposeful medium of metamorphic stone he chooses to craft with.                                                                                                                                                             |
|                      |                                                                                                                                                                                                                                                                                                                                                                                                                                                                                    |