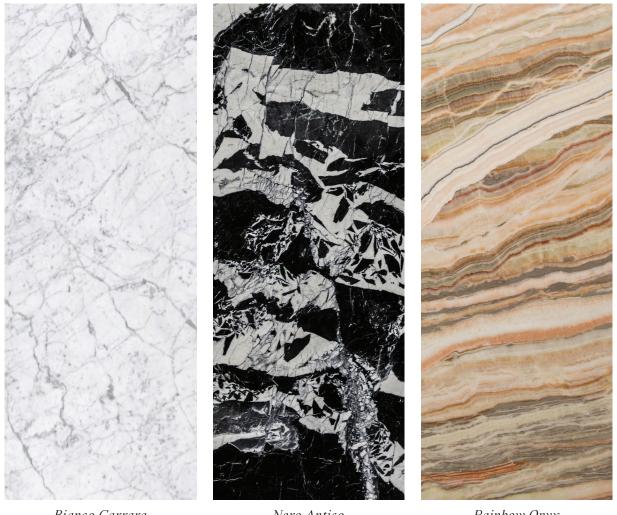

as become a central theme in Fisher's repertoire of work and the<br>purposeful medium of metamorphic stone he chooses to craft with.                                                                                                                                                             |
|                      |                                                                                                                                                                                                                                                                                                                                                                                                                                                                                    |

MFIII.V16.BC



Bianco Carrara

Nero Antico

Rainbow Onyx