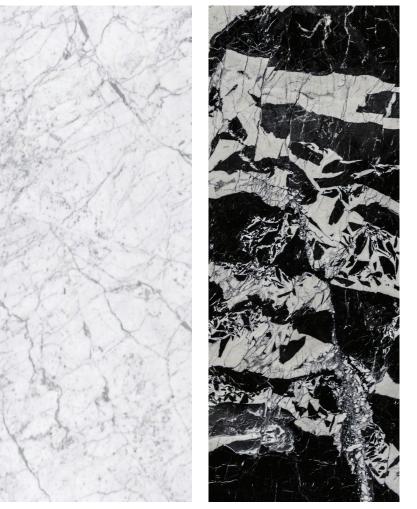

become a central theme in Fisher's repertoire of work and the<br>purposeful medium of metamorphic stone he chooses to craft with.                                                                                                                                                             |
|                      |                                                                                                                                                                                                                                                                                                                                                                                                                                                                                    |

MFIII.OBJ09.NA



Bianco Carrara

Nero Antico