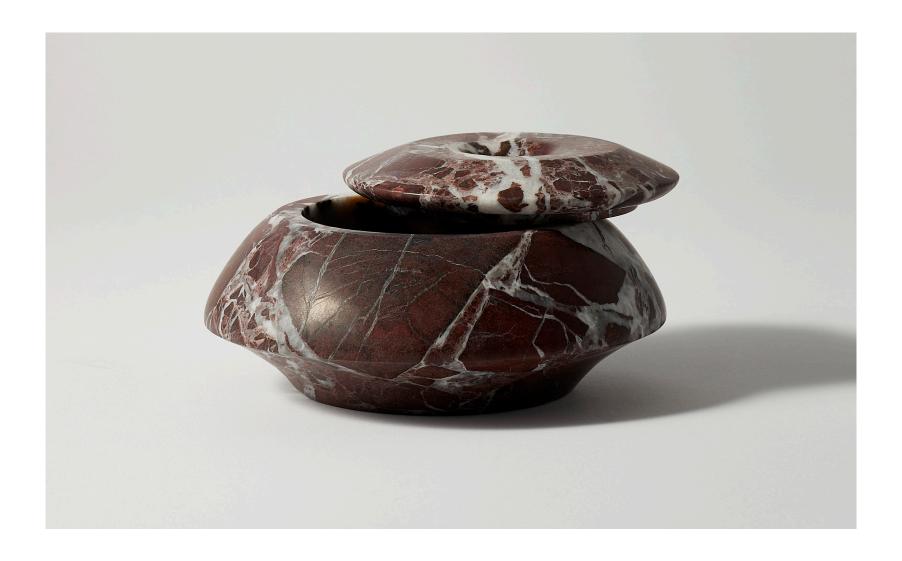

IMPERFECT CIRCLES MFIII.OBJ12.RL

IMPERFECT CIRCLES MFIII.OBJ12.RL

IMPERFECT CIRCLES MFIII.OBJ12.RL

Rosso Levanto

#### OBJECT 12 POCKET

Price

\$330 USD

Weight

7 LB

Dimensions

5.5" DIA x 2.7" H

| IMPERFECT CIRCLES    | MFIII.OBJ12.RL                                                                                                                                                                                                                                                                                                                                                                                                                                                      |
|----------------------|---------------------------------------------------------------------------------------------------------------------------------------------------------------------------------------------------------------------------------------------------------------------------------------------------------------------------------------------------------------------------------------------------------------------------------------------------------------------|
| Design Reference     | Egyptian Bas Relief Papyrus Depictions  Labrys Axe                                                                                                                                                                                                                                                                                                                                                                                                                  |
|                      | Each piece is unique, color and veining of natural material may vary from the image shown.                                                                                                                                                                                                                                                                                                                                                                          |
| Collection Statement | Known for his otherworldly stone vessels, Matthew Fisher's practice ranges from unique art objects to editioned productions and celebrates the union between heritage, natural materials and refined craftsmanship.                                                                                                                                                                                                                                                 |
|                      | "I like to believe that the historical research into both material and form that is at the foundation of my practice creates the nostalgia people find in my work. My hope is that this connects them to something forgotten, slows the pace of their life, and gives them a chance to reflect on memories of another time. Whenever someone tells me that the objects I produce allow them to access a lost thought or emotion, I feel I've done something right." |
|                      | Beginning his process of design through the study of ancient artifacts, Fisher is able to distill modern designs that convey an ambiguity of time and place. This approach has become a central theme in Fisher's repertoire of work and the purposeful medium of metamorphic stone he chooses to craft with.                                                                                                                                                       |