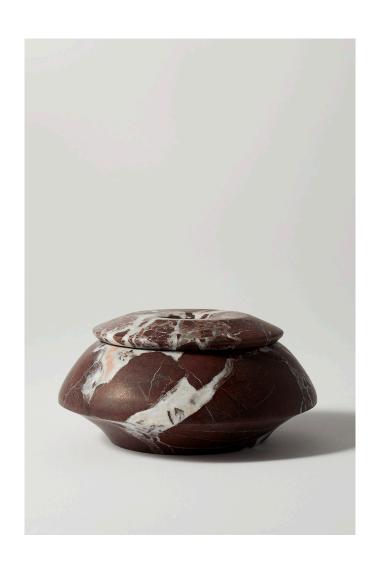

IMPERFECT CIRCLES MFIII.OBJ12.RL

IMPERFECT CIRCLES MFIII.OBJ12.RL

IMPERFECT CIRCLES MFIII.OBJ12.RL

Rosso Levanto

#### OBJECT 12 POCKET

Price

\$330 USD

Weight

7 LB

Dimensions

5.5" DIA x 2.7" H

| IMPERFECT CIRCLES    | MFIII.OBJ12.RL                                                                                                                                                                                                                                                                                                                                                                                                                                                      |
|----------------------|---------------------------------------------------------------------------------------------------------------------------------------------------------------------------------------------------------------------------------------------------------------------------------------------------------------------------------------------------------------------------------------------------------------------------------------------------------------------|
| Design Reference     | Egyptian Bas Relief Papyrus Depictions  Labrys Axe                                                                                                                                                                                                                                                                                                                                                                                                                  |
|                      | Each piece is unique, color and veining of natural material may vary from the image shown.                                                                                                                                                                                                                                                                                                                                                                          |
| Collection Statement | Known for his otherworldly stone vessels, Matthew Fisher's practice ranges from unique art objects to editioned productions and celebrates the union between heritage, natural materials and refined craftsmanship.                                                                                                                                                                                                                                                 |
|                      | "I like to believe that the historical research into both material and form that is at the foundation of my practice creates the nostalgia people find in my work. My hope is that this connects them to something forgotten, slows the pace of their life, and gives them a chance to reflect on memories of another time. Whenever someone tells me that the objects I produce allow them to access a lost thought or emotion, I feel I've done something right." |
|                      | Beginning his process of design through the study of ancient artifacts, Fisher is able to distill modern designs that convey an ambiguity of time and place. This approach has become a central theme in Fisher's repertoire of work and the purposeful medium of metamorphic stone he chooses to craft with.                                                                                                                                                       |