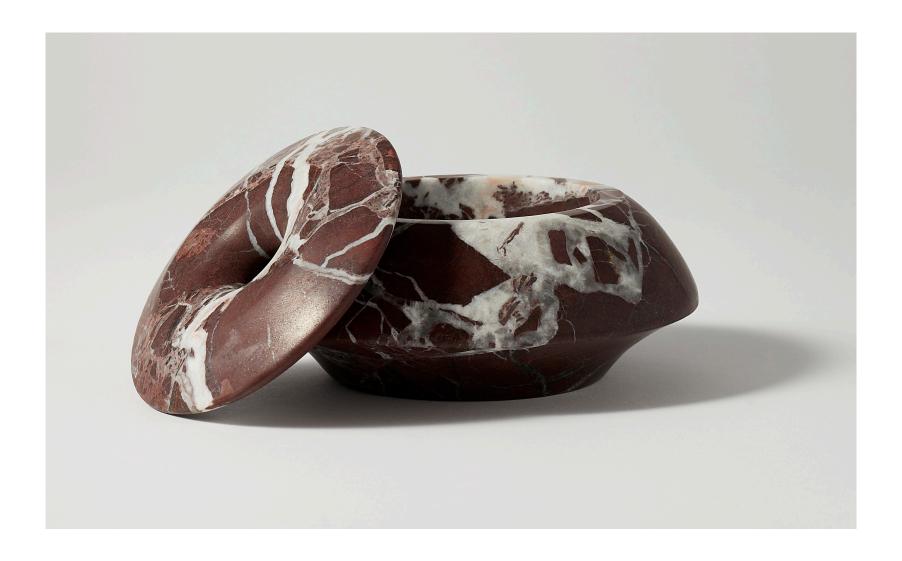

IMPERFECT CIRCLES MFIII.OBJ12.RL

IMPERFECT CIRCLES MFIII.OBJ12.RL

IMPERFECT CIRCLES MFIII.OBJ12.RL

Rosso Levanto

#### OBJECT 12 POCKET

Price

\$330 USD

Weight

7 LB

Dimensions

5.5" DIA x 2.7" H

| IMPERFECT CIRCLES    | MFIII.OBJ12.RL                                                                                                                                                                                                                                                                                                                                                                                                                                                      |
|----------------------|---------------------------------------------------------------------------------------------------------------------------------------------------------------------------------------------------------------------------------------------------------------------------------------------------------------------------------------------------------------------------------------------------------------------------------------------------------------------|
| Design Reference     | Egyptian Bas Relief Papyrus Depictions  Labrys Axe                                                                                                                                                                                                                                                                                                                                                                                                                  |
|                      | Each piece is unique, color and veining of natural material may vary from the image shown.                                                                                                                                                                                                                                                                                                                                                                          |
| Collection Statement | Known for his otherworldly stone vessels, Matthew Fisher's practice ranges from unique art objects to editioned productions and celebrates the union between heritage, natural materials and refined craftsmanship.                                                                                                                                                                                                                                                 |
|                      | "I like to believe that the historical research into both material and form that is at the foundation of my practice creates the nostalgia people find in my work. My hope is that this connects them to something forgotten, slows the pace of their life, and gives them a chance to reflect on memories of another time. Whenever someone tells me that the objects I produce allow them to access a lost thought or emotion, I feel I've done something right." |
|                      | Beginning his process of design through the study of ancient artifacts, Fisher is able to distill modern designs that convey an ambiguity of time and place. This approach has become a central theme in Fisher's repertoire of work and the purposeful medium of metamorphic stone he chooses to craft with.                                                                                                                                                       |