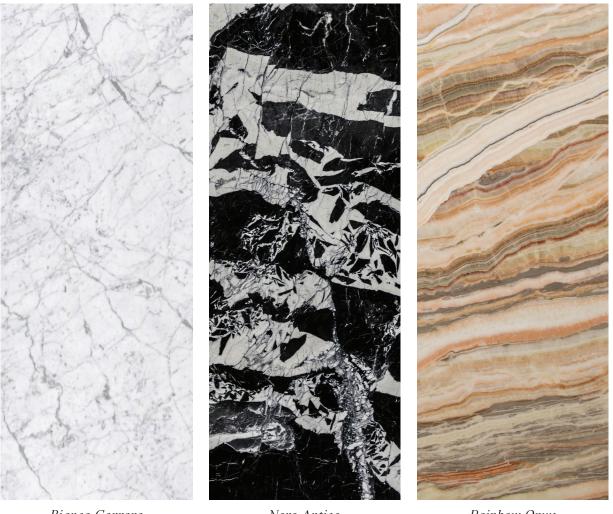

as become a central theme in Fisher's repertoire of work and the<br>purposeful medium of metamorphic stone he chooses to craft with.                                                                                                                                                             |
|                      |                                                                                                                                                                                                                                                                                                                                                                                                                                                                                    |

MFIII.B02.R0



Bianco Carrara

Nero Antico

Rainbow Onyx