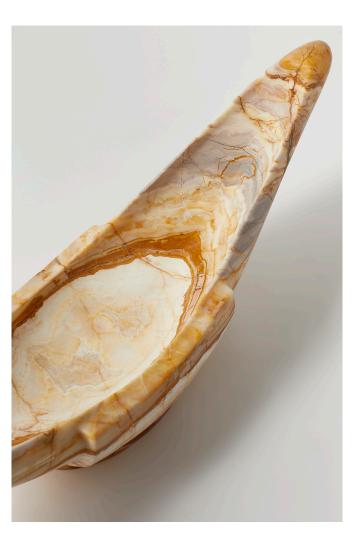

#### BOWL 2

Price

\$3,780 USD

Weight

14 LB

Dimensions

28" L x 6.2" W x 6" H

| IMPERFECT CIRCLES    | MFIII.B02.R0                                                                                                                                                                                                                                                                                                                                                                                                                                                                       |
|----------------------|------------------------------------------------------------------------------------------------------------------------------------------------------------------------------------------------------------------------------------------------------------------------------------------------------------------------------------------------------------------------------------------------------------------------------------------------------------------------------------|
| Design Reference     | Asterion<br>The Minoan Bull Fresco                                                                                                                                                                                                                                                                                                                                                                                                                                                 |
|                      | Each piece is unique, color and veining of natural material may vary from the image shown.                                                                                                                                                                                                                                                                                                                                                                                         |
| Collection Statement | Known for his otherworldly stone vessels, Matthew Fisher's practice ranges from<br>unique art objects to editioned productions and celebrates the union between<br>heritage, natural materials and refined craftsmanship.                                                                                                                                                                                                                                                          |
|                      | "I like to believe that the historical research into both material and form that is at<br>the foundation of my practice creates the nostalgia people find in my work. My<br>hope is that this connects them to something forgotten, slows the pace of their<br>life, and gives them a chance to reflect on memories of another time. Whenever<br>someone tells me that the objects I produce allow them to access a lost thought<br>or emotion, I feel I've done something right." |
|                      | Beginning his process of design through the study of ancient artifacts, Fisher<br>is able to distill modern designs that convey an ambiguity of time and place.<br>This approach has become a central theme in Fisher's repertoire of work and the<br>purposeful medium of metamorphic stone he chooses to craft with.                                                                                                                                                             |
|                      |                                                                                                                                                                                                                                                                                                                                                                                                                                                                                    |