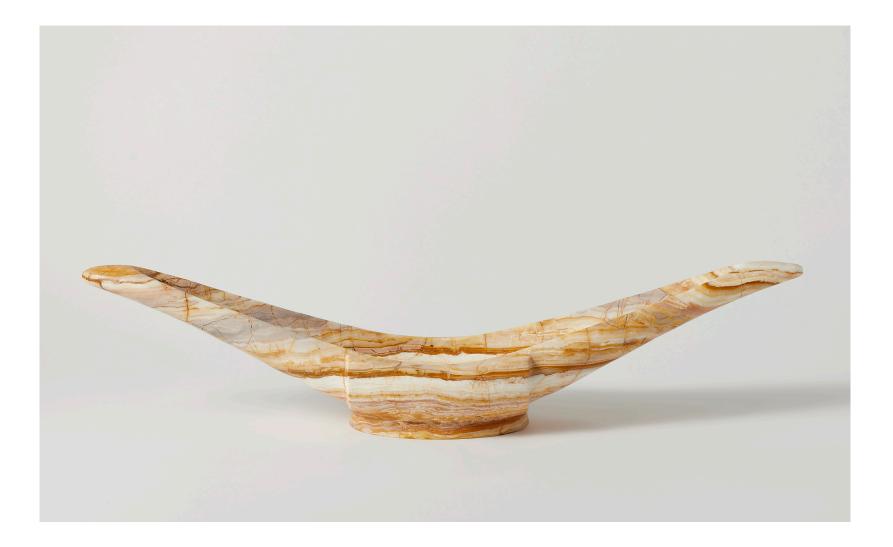

MFIII.B02.R0

MFIII.B02.R0

Rainbow Onyx

MFIII.B02.RO

#### BOWL 2

Price

\$3,780 USD

Weight

14 LB

Dimensions

28" L x 6.2" W x 6" H

| IMPERFECT CIRCLES    | MFIII.B02.R0                                                                                                                                                                                                                                                                                                                                                                                                                                                                       |
|----------------------|------------------------------------------------------------------------------------------------------------------------------------------------------------------------------------------------------------------------------------------------------------------------------------------------------------------------------------------------------------------------------------------------------------------------------------------------------------------------------------|
| Design Reference     | Asterion<br>The Minoan Bull Fresco                                                                                                                                                                                                                                                                                                                                                                                                                                                 |
|                      | Each piece is unique, color and veining of natural material may vary from the image shown.                                                                                                                                                                                                                                                                                                                                                                                         |
| Collection Statement | Known for his otherworldly stone vessels, Matthew Fisher's practice ranges from<br>unique art objects to editioned productions and celebrates the union between<br>heritage, natural materials and refined craftsmanship.                                                                                                                                                                                                                                                          |
|                      | "I like to believe that the historical research into both material and form that is at<br>the foundation of my practice creates the nostalgia people find in my work. My<br>hope is that this connects them to something forgotten, slows the pace of their<br>life, and gives them a chance to reflect on memories of another time. Whenever<br>someone tells me that the objects I produce allow them to access a lost thought<br>or emotion, I feel I've done something right." |
|                      | Beginning his process of design through the study of ancient artifacts, Fisher<br>is able to distill modern designs that convey an ambiguity of time and place.<br>This approach has become a central theme in Fisher's repertoire of work and the<br>purposeful medium of metamorphic stone he chooses to craft with.                                                                                                                                                             |
|                      |                                                                                                                                                                                                                                                                                                                                                                                                                                                                                    |