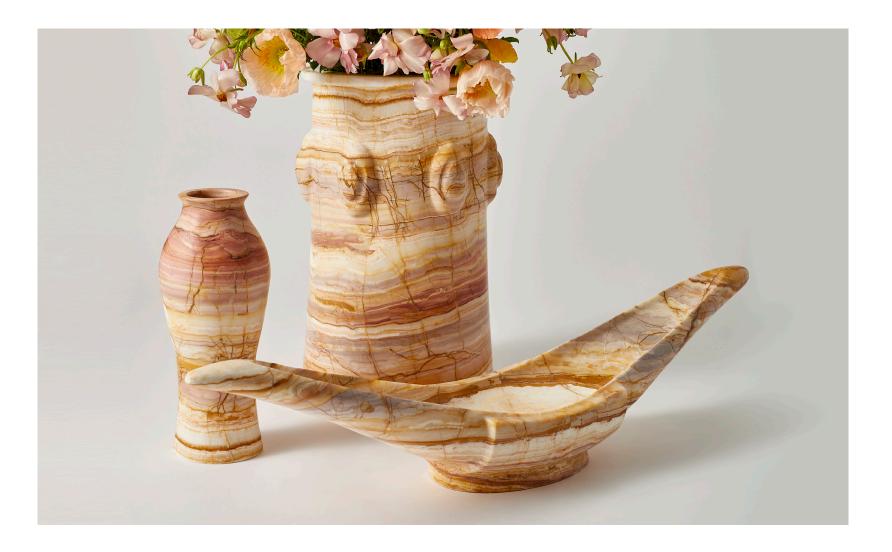

#### BOWL 2

Price

\$3,780 USD

Weight

14 LB

Dimensions

28" L x 6.2" W x 6" H

| IMPERFECT CIRCLES    | MFIII.B02.R0                                                                                                                                                                                                                                                                                                                                                                                                                                                                       |
|----------------------|------------------------------------------------------------------------------------------------------------------------------------------------------------------------------------------------------------------------------------------------------------------------------------------------------------------------------------------------------------------------------------------------------------------------------------------------------------------------------------|
| Design Reference     | Asterion<br>The Minoan Bull Fresco                                                                                                                                                                                                                                                                                                                                                                                                                                                 |
|                      | Each piece is unique, color and veining of natural material may vary from the image shown.                                                                                                                                                                                                                                                                                                                                                                                         |
| Collection Statement | Known for his otherworldly stone vessels, Matthew Fisher's practice ranges from<br>unique art objects to editioned productions and celebrates the union between<br>heritage, natural materials and refined craftsmanship.                                                                                                                                                                                                                                                          |
|                      | "I like to believe that the historical research into both material and form that is at<br>the foundation of my practice creates the nostalgia people find in my work. My<br>hope is that this connects them to something forgotten, slows the pace of their<br>life, and gives them a chance to reflect on memories of another time. Whenever<br>someone tells me that the objects I produce allow them to access a lost thought<br>or emotion, I feel I've done something right." |
|                      | Beginning his process of design through the study of ancient artifacts, Fisher<br>is able to distill modern designs that convey an ambiguity of time and place.<br>This approach has become a central theme in Fisher's repertoire of work and the<br>purposeful medium of metamorphic stone he chooses to craft with.                                                                                                                                                             |
|                      |                                                                                                                                                                                                                                                                                                                                                                                                                                                                                    |