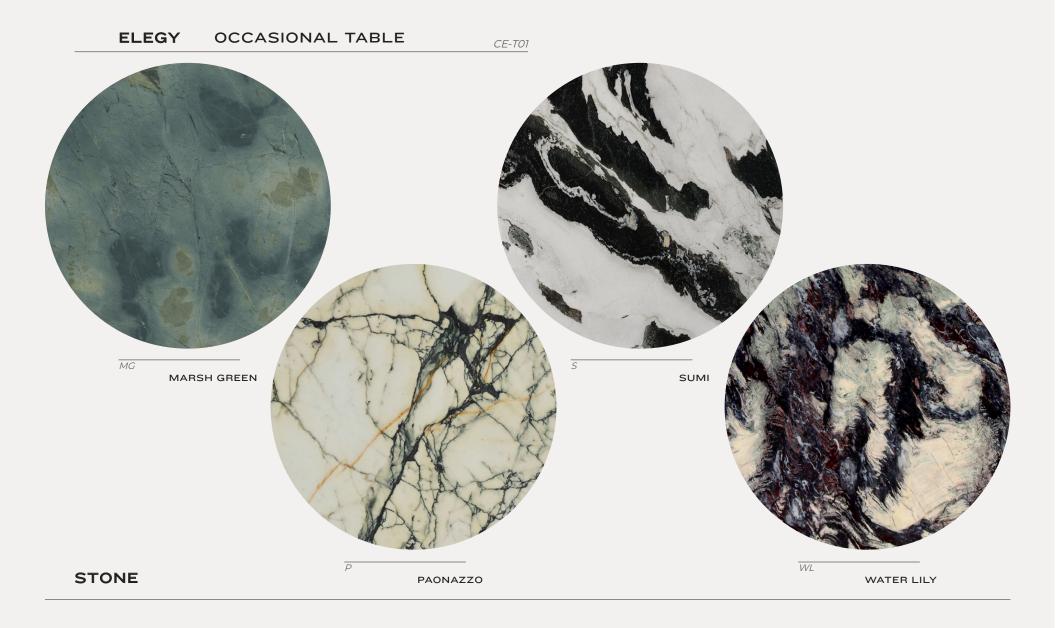

## ELEGY OCCASIONAL TABLE

DIMENSIONS 15 V

15 W X 19 D x 19 H IN 38.1 W X 48.3 D X 48.3 H CM

WEIGHT APPROX. 55 LBS / 25 KG

PRICE FROM

MATERIAL STONE MARSH GREEN, PAONNAZO, SUMI, WATER LILY METAL OXIDIZED BRONZE, PUMICED SILVER

## ELEGY OCCASIONAL TABLE

Edition 1 © 2023, Published in New York All rights reserved

No part of this publication may be reproduced without prior permission from M.FISHER.

WATER LILY, PUMICED SILVER

SUMI, OXIDIZED BRONZE