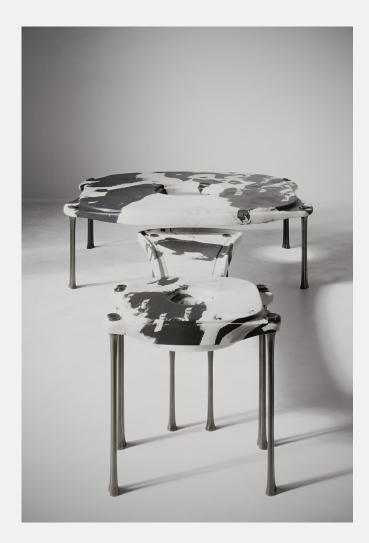

## ELEGY OCCASIONAL TABLE

DIMENSIONS 15 V

15 W X 19 D x 19 H IN 38.1 W X 48.3 D X 48.3 H CM

WEIGHT APPROX. 55 LBS / 25 KG

PRICE FROM

MATERIAL STONE MARSH GREEN, PAONNAZO, SUMI, WATER LILY METAL OXIDIZED BRONZE, PUMICED SILVER

\$ 9,800

LEAD TIME UPON REQUEST

PROTECTIONS PATENT PENDING

19 IN / 48.3 CM

FINISHED AND ASSEMBLED IN NYC

TERMS

ALL PRICES ARE IN U.S. DOLLARS AND ARE F.O.B. NEW YORK. SHIPPING & PACKING CHARGES ARE ADDITIONAL. A MINIMUM DEPOSIT OF FIFTY PERCENT IS REQUIRED TO INITIATE ORDER. ORDERS MUST BE PAID-IN-FULL PRIOR TO SHIPPING. ALL PRICES ARE SUBJECT TO CHANGE.