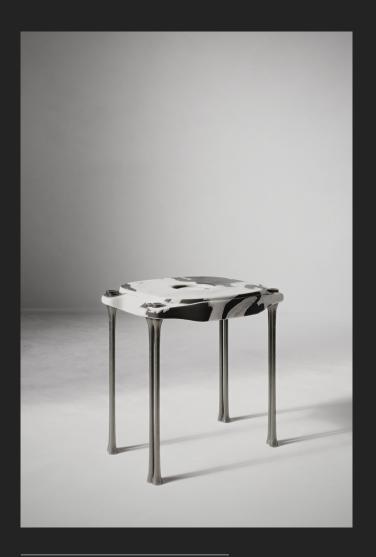

## ELEGY OCCASIONAL TABLE

DIMENSIONS 15 V

15 W X 19 D x 19 H IN 38.1 W X 48.3 D X 48.3 H CM

WEIGHT APPROX. 55 LBS / 25 KG

PRICE FROM

MATERIAL STONE MARSH GREEN, PAONNAZO, SUMI, WATER LILY METAL OXIDIZED BRONZE, PUMICED SILVER

\$ 9,800

LEAD TIME UPON REQUEST

PROTECTIONS PATENT PENDING

19 IN / 48.3 CM

FINISHED AND ASSEMBLED IN NYC

TERMS

ALL PRICES ARE IN U.S. DOLLARS AND ARE F.O.B. NEW YORK. SHIPPING & PACKING CHARGES ARE ADDITIONAL. A MINIMUM DEPOSIT OF FIFTY PERCENT IS REQUIRED TO INITIATE ORDER. ORDERS MUST BE PAID-IN-FULL PRIOR TO SHIPPING. ALL PRICES ARE SUBJECT TO CHANGE.