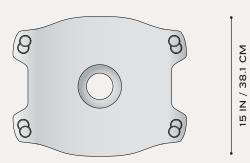

## ELEGY OCCASIONAL TABLE

DIMENSIONS 15 V

15 W X 19 D x 19 H IN 38.1 W X 48.3 D X 48.3 H CM

WEIGHT APPROX. 55 LBS / 25 KG

PRICE FROM

MATERIAL STONE MARSH GREEN, PAONNAZO, SUMI, WATER LILY METAL OXIDIZED BRONZE, PUMICED SILVER