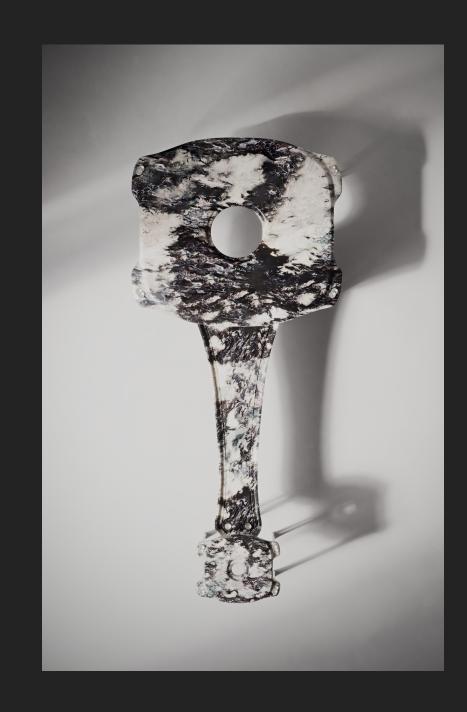

## ELEGY OCCASIONAL TABLE

DIMENSIONS 15 V

15 W X 19 D x 19 H IN 38.1 W X 48.3 D X 48.3 H CM

WEIGHT APPROX. 55 LBS / 25 KG

PRICE FROM

MATERIAL STONE MARSH GREEN, PAONNAZO, SUMI, WATER LILY METAL OXIDIZED BRONZE, PUMICED SILVER

\$ 9,800

LEAD TIME UPON REQUEST

PROTECTIONS PATENT PENDING

19 IN / 48.3 CM

FINISHED AND ASSEMBLED IN NYC

TERMS

ALL PRICES ARE IN U.S. DOLLARS AND ARE F.O.B. NEW YORK. SHIPPING & PACKING CHARGES ARE ADDITIONAL. A MINIMUM DEPOSIT OF FIFTY PERCENT IS REQUIRED TO INITIATE ORDER. ORDERS MUST BE PAID-IN-FULL PRIOR TO SHIPPING. ALL PRICES ARE SUBJECT TO CHANGE.