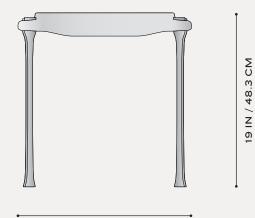

## ELEGY OCCASIONAL TABLE

DIMENSIONS 15 V

15 W X 19 D x 19 H IN 38.1 W X 48.3 D X 48.3 H CM

WEIGHT APPROX. 55 LBS / 25 KG

PRICE FROM

MATERIAL STONE MARSH GREEN, PAONNAZO, SUMI, WATER LILY METAL OXIDIZED BRONZE, PUMICED SILVER

\$ 9,800

LEAD TIME UPON REQUEST

PROTECTIONS PATENT PENDING

19 IN / 48.3 CM

FINISHED AND ASSEMBLED IN NYC

TERMS

ALL PRICES ARE IN U.S. DOLLARS AND ARE F.O.B. NEW YORK. SHIPPING & PACKING CHARGES ARE ADDITIONAL. A MINIMUM DEPOSIT OF FIFTY PERCENT IS REQUIRED TO INITIATE ORDER. ORDERS MUST BE PAID-IN-FULL PRIOR TO SHIPPING. ALL PRICES ARE SUBJECT TO CHANGE.