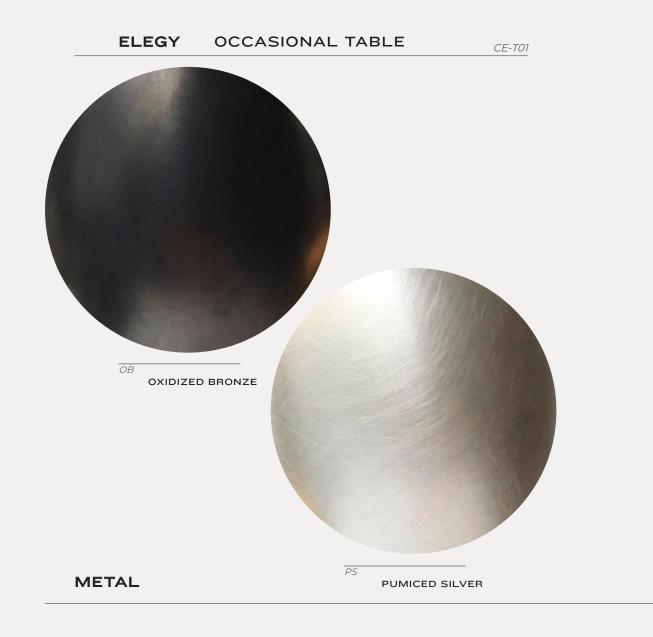

## ELEGY OCCASIONAL TABLE

DIMENSIONS 15 V

15 W X 19 D x 19 H IN 38.1 W X 48.3 D X 48.3 H CM

WEIGHT APPROX. 55 LBS / 25 KG

PRICE FROM

MATERIAL STONE MARSH GREEN, PAONNAZO, SUMI, WATER LILY METAL OXIDIZED BRONZE, PUMICED SILVER

## ELEGY OCCASIONAL TABLE

Edition 1 © 2023, Published in New York All rights reserved

No part of this publication may be reproduced without prior permission from M.FISHER.

WATER LILY, PUMICED SILVER

SUMI, OXIDIZED BRONZE