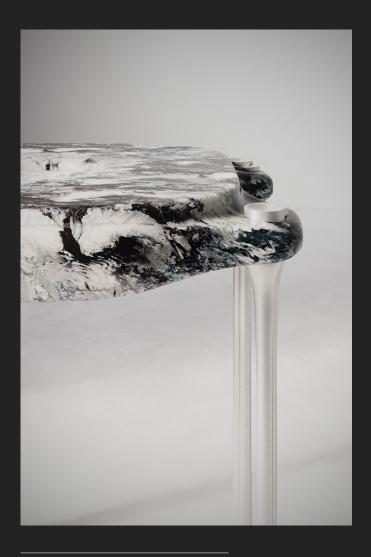

## ELEGY OCCASIONAL TABLE

DIMENSIONS 15 V

15 W X 19 D x 19 H IN 38.1 W X 48.3 D X 48.3 H CM

WEIGHT APPROX. 55 LBS / 25 KG

PRICE FROM

MATERIAL STONE MARSH GREEN, PAONNAZO, SUMI, WATER LILY METAL OXIDIZED BRONZE, PUMICED SILVER

\$ 9,800

LEAD TIME UPON REQUEST

PROTECTIONS PATENT PENDING

19 IN / 48.3 CM

FINISHED AND ASSEMBLED IN NYC

TERMS

ALL PRICES ARE IN U.S. DOLLARS AND ARE F.O.B. NEW YORK. SHIPPING & PACKING CHARGES ARE ADDITIONAL. A MINIMUM DEPOSIT OF FIFTY PERCENT IS REQUIRED TO INITIATE ORDER. ORDERS MUST BE PAID-IN-FULL PRIOR TO SHIPPING. ALL PRICES ARE SUBJECT TO CHANGE.