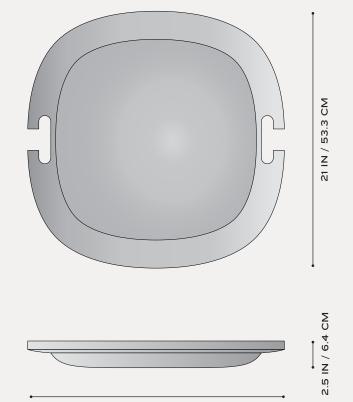

Edition 1 © 2023, Published in New York All rights reserved

No part of this publication may be reproduced without prior permission from M.FISHER.

WATER LILY

| ELEGY             | LOW BOWL                                             | CE-B01 |
|-------------------|------------------------------------------------------|--------|
| DIMENSIONS        | 21 W X 21 D x 2.5 H IN                               |        |
| WEIGHT            | 53.3 W X 53.3 D X 6.4 H CM<br>APPROX. 42 LBS / 19 KG |        |
| PRICE FROM        | \$ 4,200                                             |        |
| MATERIAL<br>STONE | MARSH GREEN, PAONNAZO, WATER LIL                     | .Y     |
| LEAD TIME         | UPON REQUEST                                         |        |
| PROTECTIONS       | PATENT PENDING                                       |        |

21 IN / 53.3 CM

FINISHED AND ASSEMBLED IN NYC