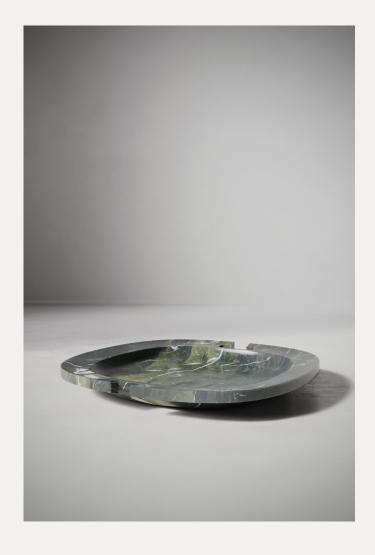

Edition 1 © 2023, Published in New York All rights reserved

No part of this publication may be reproduced without prior permission from M.FISHER.

WATER LILY

| ELEGY             | LOW BOWL                                             | CE-B01 |
|-------------------|------------------------------------------------------|--------|
| DIMENSIONS        | 21 W X 21 D x 2.5 H IN                               |        |
| WEIGHT            | 53.3 W X 53.3 D X 6.4 H CM<br>APPROX. 42 LBS / 19 KG |        |
| PRICE FROM        | \$ 4,200                                             |        |
| MATERIAL<br>STONE | MARSH GREEN, PAONNAZO, WATER LIL                     | .Y     |
| LEAD TIME         | UPON REQUEST                                         |        |
| PROTECTIONS       | PATENT PENDING                                       |        |