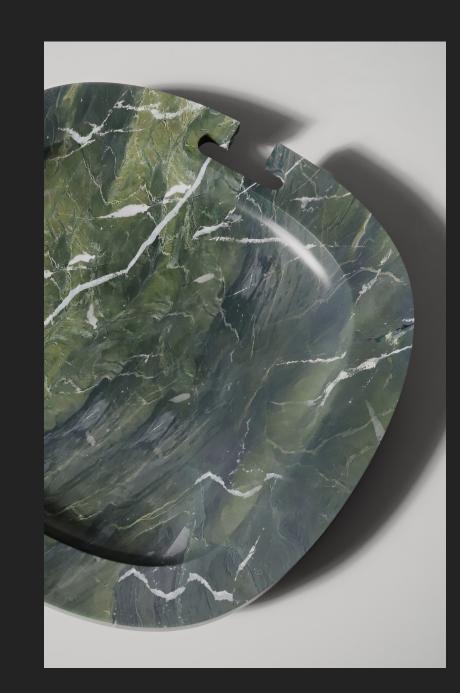

Edition 1 © 2023, Published in New York All rights reserved

No part of this publication may be reproduced without prior permission from M.FISHER.

WATER LILY

| ELEGY             | LOW BOWL                                             | CE-B01 |
|-------------------|------------------------------------------------------|--------|
| DIMENSIONS        | 21 W X 21 D x 2.5 H IN                               |        |
| WEIGHT            | 53.3 W X 53.3 D X 6.4 H CM<br>APPROX. 42 LBS / 19 KG |        |
| PRICE FROM        | \$ 4,200                                             |        |
| MATERIAL<br>STONE | MARSH GREEN, PAONNAZO, WATER LIL                     | .Y     |
| LEAD TIME         | UPON REQUEST                                         |        |
| PROTECTIONS       | PATENT PENDING                                       |        |