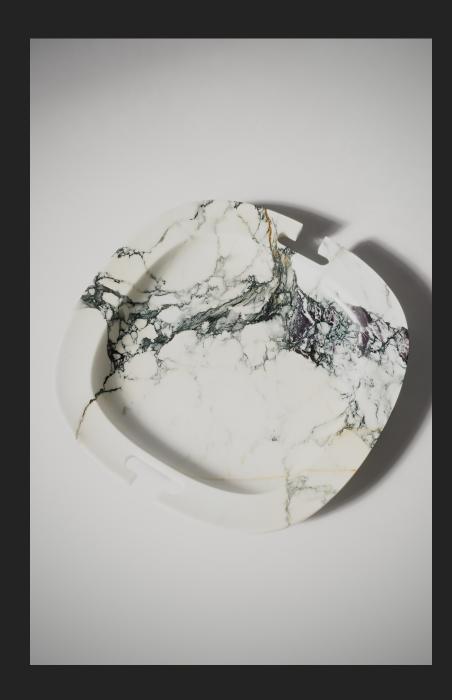

Edition 1 © 2023, Published in New York All rights reserved

No part of this publication may be reproduced without prior permission from M.FISHER.

WATER LILY

| ELEGY             | LOW BOWL                                             | CE-B01 |
|-------------------|------------------------------------------------------|--------|
| DIMENSIONS        | 21 W X 21 D x 2.5 H IN                               |        |
| WEIGHT            | 53.3 W X 53.3 D X 6.4 H CM<br>APPROX. 42 LBS / 19 KG |        |
| PRICE FROM        | \$ 4,200                                             |        |
| MATERIAL<br>STONE | MARSH GREEN, PAONNAZO, WATER LIL                     | .Y     |
| LEAD TIME         | UPON REQUEST                                         |        |
| PROTECTIONS       | PATENT PENDING                                       |        |