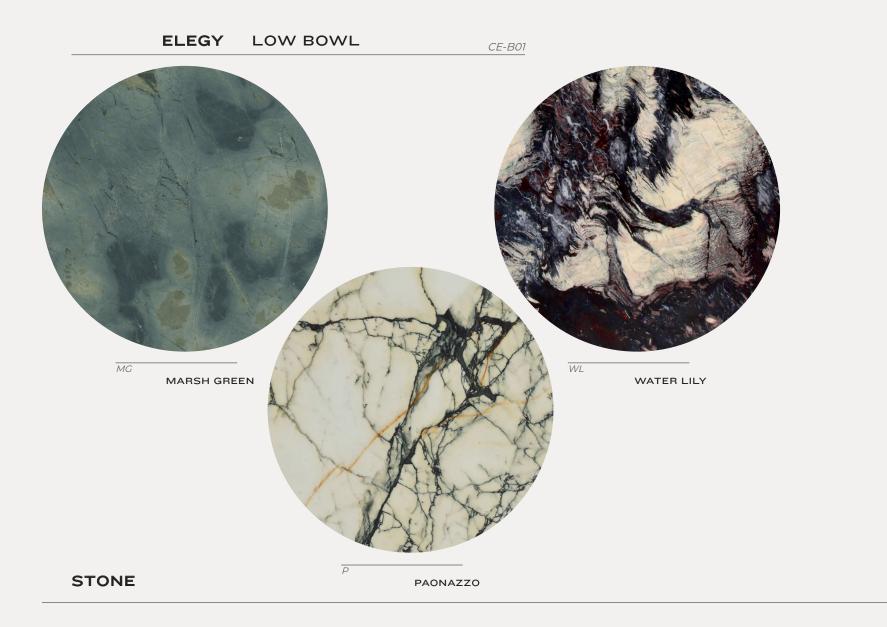

Edition 1 © 2023, Published in New York All rights reserved

No part of this publication may be reproduced without prior permission from M.FISHER.

WATER LILY

| ELEGY             | LOW BOWL                                             | CE-B01 |
|-------------------|------------------------------------------------------|--------|
| DIMENSIONS        | 21 W X 21 D x 2.5 H IN                               |        |
| WEIGHT            | 53.3 W X 53.3 D X 6.4 H CM<br>APPROX. 42 LBS / 19 KG |        |
| PRICE FROM        | \$ 4,200                                             |        |
| MATERIAL<br>STONE | MARSH GREEN, PAONNAZO, WATER LIL                     | .Y     |
| LEAD TIME         | UPON REQUEST                                         |        |
| PROTECTIONS       | PATENT PENDING                                       |        |