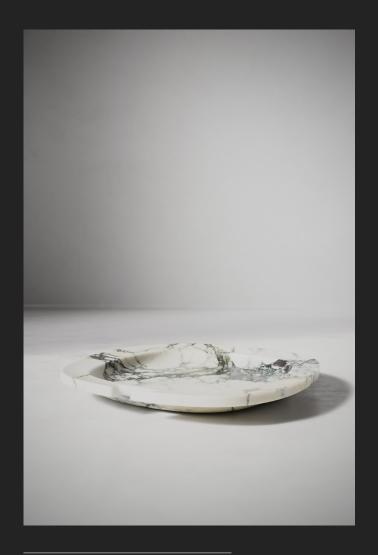

Edition 1 © 2023, Published in New York All rights reserved

No part of this publication may be reproduced without prior permission from M.FISHER.

WATER LILY

| ELEGY             | LOW BOWL                                             | CE-B01 |
|-------------------|------------------------------------------------------|--------|
| DIMENSIONS        | 21 W X 21 D x 2.5 H IN                               |        |
| WEIGHT            | 53.3 W X 53.3 D X 6.4 H CM<br>APPROX. 42 LBS / 19 KG |        |
| PRICE FROM        | \$ 4,200                                             |        |
| MATERIAL<br>STONE | MARSH GREEN, PAONNAZO, WATER LIL                     | .Y     |
| LEAD TIME         | UPON REQUEST                                         |        |
| PROTECTIONS       | PATENT PENDING                                       |        |