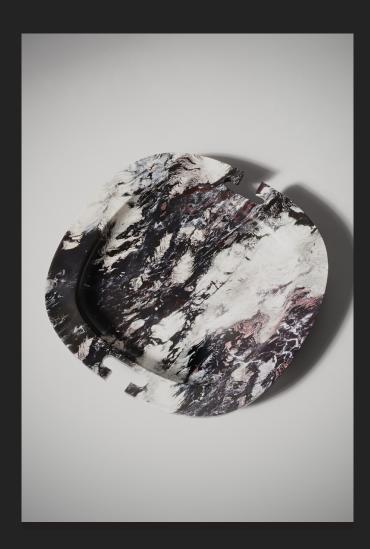

Edition 1 © 2023, Published in New York All rights reserved

No part of this publication may be reproduced without prior permission from M.FISHER.

WATER LILY

| ELEGY             | LOW BOWL                                             | CE-B01 |
|-------------------|------------------------------------------------------|--------|
| DIMENSIONS        | 21 W X 21 D x 2.5 H IN                               |        |
| WEIGHT            | 53.3 W X 53.3 D X 6.4 H CM<br>APPROX. 42 LBS / 19 KG |        |
| PRICE FROM        | \$ 4,200                                             |        |
| MATERIAL<br>STONE | MARSH GREEN, PAONNAZO, WATER LIL                     | .Y     |
| LEAD TIME         | UPON REQUEST                                         |        |
| PROTECTIONS       | PATENT PENDING                                       |        |