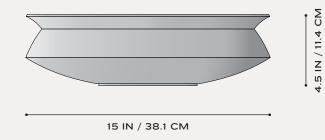

M.FISHER EDITION I

**ELEGY** FOOTED BOWL

Edition 1 © 2023, Published in New York All rights reserved M.FISHER ELEGY

MARSH GREEN

M.FISHER ELEGY

| DIMENSIONS        | 15 DIA × 4.5 H IN<br>38.1 DIA X 11.4 H CM |
|-------------------|-------------------------------------------|
| WEIGHT            | APPROX. 30 LBS / 13.6 KG                  |
| PRICE FROM        | \$ 4,000                                  |
| MATERIAL<br>STONE | VIOLA, MARSH GREEN, PAONNAZO, WATER LILY  |
| LEAD TIME         | UPON REQUEST                              |
| PROTECTIONS       | PATENT PENDING                            |