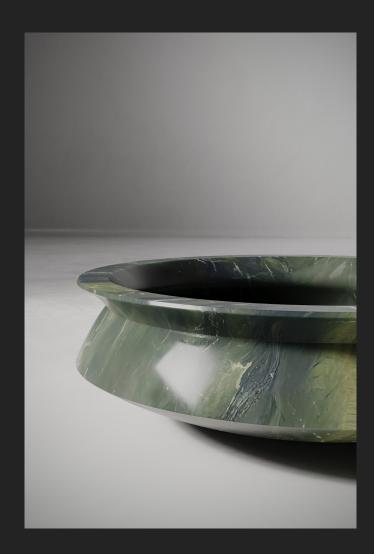

M.FISHER EDITION I

**ELEGY** FOOTED BOWL

Edition 1 © 2023, Published in New York All rights reserved M.FISHER ELEGY

MARSH GREEN

M.FISHER ELEGY

| DIMENSIONS        | 15 DIA × 4.5 H IN<br>38.1 DIA X 11.4 H CM |
|-------------------|-------------------------------------------|
| WEIGHT            | APPROX. 30 LBS / 13.6 KG                  |
| PRICE FROM        | \$ 4,000                                  |
| MATERIAL<br>STONE | VIOLA, MARSH GREEN, PAONNAZO, WATER LILY  |
| LEAD TIME         | UPON REQUEST                              |
| PROTECTIONS       | PATENT PENDING                            |

**ELEGY** FOOTED BOWL