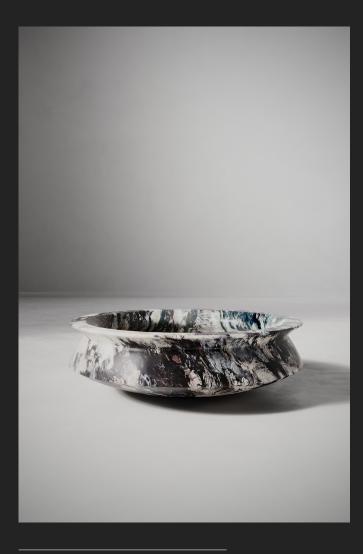

M.FISHER EDITION I

**ELEGY** FOOTED BOWL

Edition 1 © 2023, Published in New York All rights reserved M.FISHER ELEGY

MARSH GREEN

M.FISHER ELEGY

| DIMENSIONS        | 15 DIA × 4.5 H IN<br>38.1 DIA X 11.4 H CM |
|-------------------|-------------------------------------------|
| WEIGHT            | APPROX. 30 LBS / 13.6 KG                  |
| PRICE FROM        | \$ 4,000                                  |
| MATERIAL<br>STONE | VIOLA, MARSH GREEN, PAONNAZO, WATER LILY  |
| LEAD TIME         | UPON REQUEST                              |
| PROTECTIONS       | PATENT PENDING                            |

**ELEGY** FOOTED BOWL