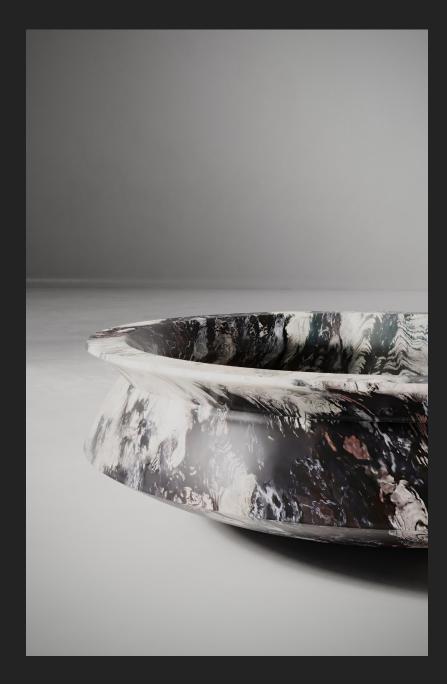

M.FISHER EDITION I

**ELEGY** FOOTED BOWL

Edition 1 © 2023, Published in New York All rights reserved M.FISHER ELEGY

MARSH GREEN

M.FISHER ELEGY

| DIMENSIONS        | 15 DIA × 4.5 H IN<br>38.1 DIA X 11.4 H CM |
|-------------------|-------------------------------------------|
| WEIGHT            | APPROX. 30 LBS / 13.6 KG                  |
| PRICE FROM        | \$ 4,000                                  |
| MATERIAL<br>STONE | VIOLA, MARSH GREEN, PAONNAZO, WATER LILY  |
| LEAD TIME         | UPON REQUEST                              |
| PROTECTIONS       | PATENT PENDING                            |

**ELEGY** FOOTED BOWL