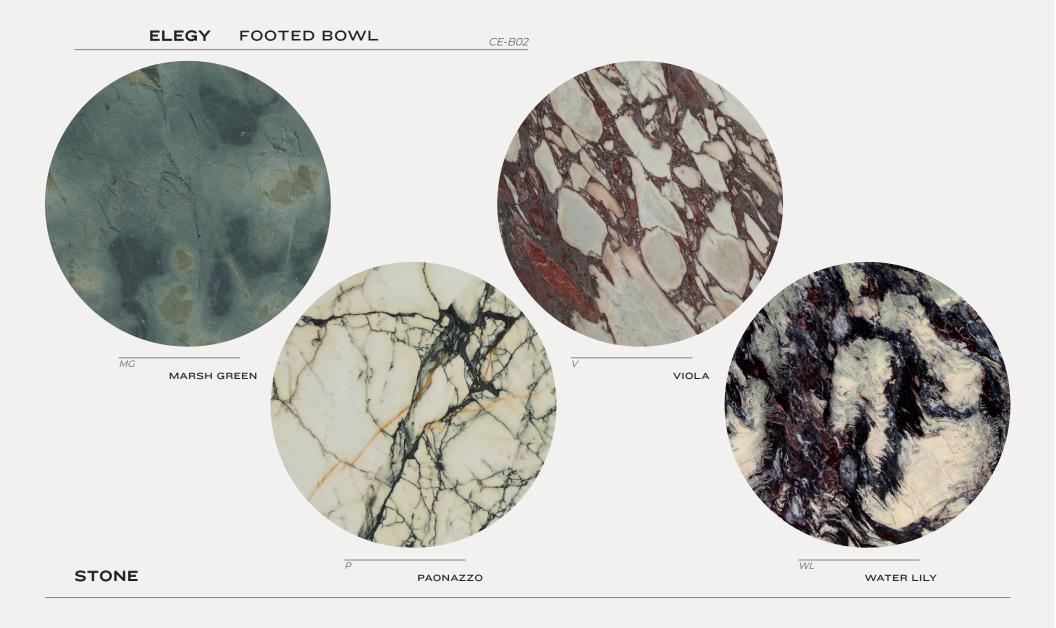

M.FISHER EDITION I

**ELEGY** FOOTED BOWL

Edition 1 © 2023, Published in New York All rights reserved M.FISHER ELEGY

MARSH GREEN

M.FISHER ELEGY

| DIMENSIONS        | 15 DIA × 4.5 H IN<br>38.1 DIA X 11.4 H CM |
|-------------------|-------------------------------------------|
| WEIGHT            | APPROX. 30 LBS / 13.6 KG                  |
| PRICE FROM        | \$ 4,000                                  |
| MATERIAL<br>STONE | VIOLA, MARSH GREEN, PAONNAZO, WATER LILY  |
| LEAD TIME         | UPON REQUEST                              |
| PROTECTIONS       | PATENT PENDING                            |

CE-B02

M.FISHER ELEGY