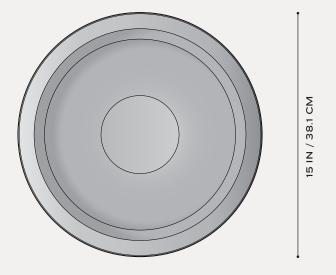

M.FISHER EDITION I

**ELEGY** FOOTED BOWL

Edition 1 © 2023, Published in New York All rights reserved M.FISHER ELEGY

MARSH GREEN

M.FISHER ELEGY

| DIMENSIONS        | 15 DIA × 4.5 H IN<br>38.1 DIA X 11.4 H CM |
|-------------------|-------------------------------------------|
| WEIGHT            | APPROX. 30 LBS / 13.6 KG                  |
| PRICE FROM        | \$ 4,000                                  |
| MATERIAL<br>STONE | VIOLA, MARSH GREEN, PAONNAZO, WATER LILY  |
| LEAD TIME         | UPON REQUEST                              |
| PROTECTIONS       | PATENT PENDING                            |