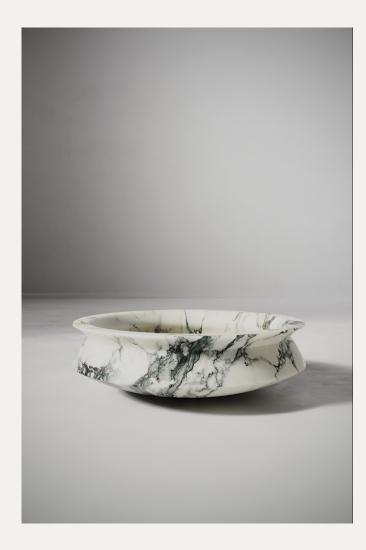

M.FISHER EDITION I

**ELEGY** FOOTED BOWL

Edition 1 © 2023, Published in New York All rights reserved M.FISHER ELEGY

MARSH GREEN

M.FISHER ELEGY

| DIMENSIONS        | 15 DIA × 4.5 H IN<br>38.1 DIA X 11.4 H CM |
|-------------------|-------------------------------------------|
| WEIGHT            | APPROX. 30 LBS / 13.6 KG                  |
| PRICE FROM        | \$ 4,000                                  |
| MATERIAL<br>STONE | VIOLA, MARSH GREEN, PAONNAZO, WATER LILY  |
| LEAD TIME         | UPON REQUEST                              |
| PROTECTIONS       | PATENT PENDING                            |

**ELEGY** FOOTED BOWL