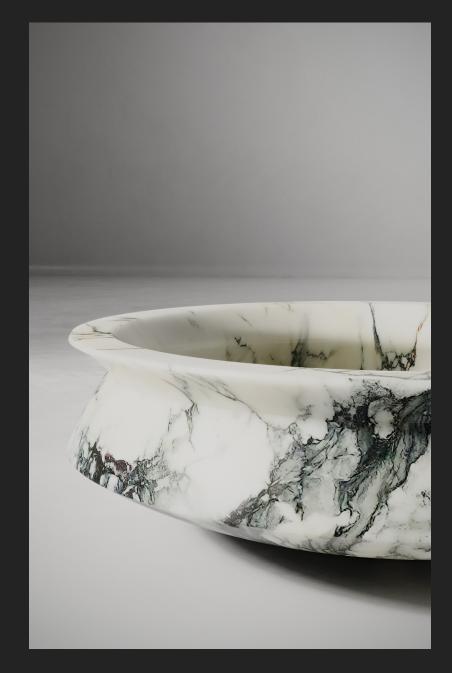

M.FISHER EDITION I

**ELEGY** FOOTED BOWL

Edition 1 © 2023, Published in New York All rights reserved M.FISHER ELEGY

MARSH GREEN

M.FISHER ELEGY

| DIMENSIONS        | 15 DIA × 4.5 H IN<br>38.1 DIA X 11.4 H CM |
|-------------------|-------------------------------------------|
| WEIGHT            | APPROX. 30 LBS / 13.6 KG                  |
| PRICE FROM        | \$ 4,000                                  |
| MATERIAL<br>STONE | VIOLA, MARSH GREEN, PAONNAZO, WATER LILY  |
| LEAD TIME         | UPON REQUEST                              |
| PROTECTIONS       | PATENT PENDING                            |

**ELEGY** FOOTED BOWL