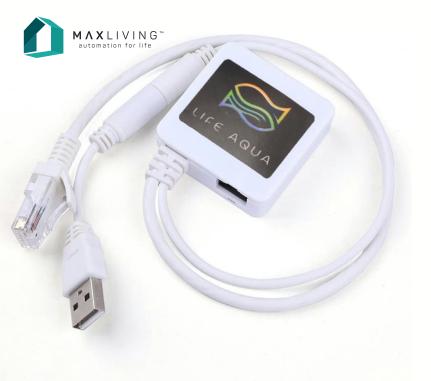

## WiFi MiNi Router

2.4 GHz Mini WiFi Repeater WR01

**MaxLiving SERIES** 

### **PRODUCT INTRODUCTION**

WRO1 is a professional mini WiFi repecter, which combines the mini WiFi router and WiFi smart bridge technology. Plug-and-play mini WiFi router and WiFi bridge technology make it easy for users to expand their home routers and use with Life Aqua's smart products (Including the Lighting, Smart Plug, Fish Feeder and Smart IR). This mini WiFi router allows users to separate their IoT products from other smart mobile devices (such as smart phone and laptop...). Unlike the traditional WiFi routers, this WiFi routers can connect over 20 IoT devices at the same time with long-lasting stability. Last but not least, the size of this mini WiFi router is much smaller then the other mini router. With half of the bank card size (44 x 44 x 14 mm), user can easy to place this mini WiFi routers anywhere. MaxLiving Series - WiFi mini Router can help you experience the beautiful life brought by the Internet of Things with Life Aqua.

#### ACCESSORY

USB / Ethernet two in one cable

Reps & Distributors:

MaxLiving WiFi mini Router