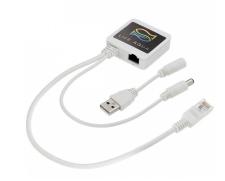

## WiFi MiNi Router

2.4 GHz Mini WiFi Repeater WR01

**MaxLiving SERIES** 

### **PRODUCT INTRODUCTION**

WRO1 is a professional mini WiFi repecter, which combines the mini WiFi router and WiFi smart bridge technology. Plug-and-play mini WiFi router and WiFi bridge technology make it easy for users to expand their home routers and use with Life Aqua's smart products (Including the Lighting, Smart Plug, Fish Feeder and Smart IR). This mini WiFi router allows users to separate their IoT products from other smart mobile devices (such as smart phone and laptop...). Unlike the traditional WiFi routers, this WiFi routers can connect over 20 IoT devices at the same time with long-lasting stability. Last but not least, the size of this mini WiFi router is much smaller then the other mini router. With half of the bank card size (44 x 44 x 14 mm), user can easy to place this mini WiFi routers anywhere. MaxLiving Series - WiFi mini Router can help you experience the beautiful life brought by the Internet of Things with Life Aqua.

#### ACCESSORY

USB / Ethernet two in one cable

Reps & Distributors:

MaxLiving WiFi mini Router