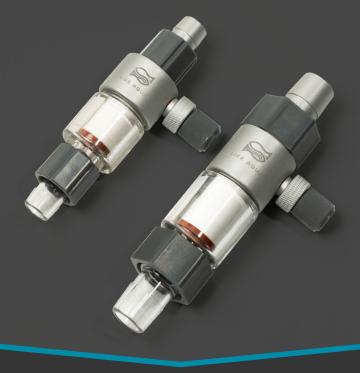

#### PRODUCT INTRODUCTION

Life Aqua CO2 series - Inline diffuser is an aquarium CO2 diffuser, used to atomize CO2 into extremely fine particles to dissolve in water, specially designed for installation outside the planted aquarium. Simply attach the diffuser to the canister tube, aquatic plants can easily to absorb CO2 that fully dissolved in water. Integrating the reverse osmosis ceramic tube technology and high-strength aluminum alloy and plastic structure, the diffuser can achieve excellent refining effect with safe and durable.