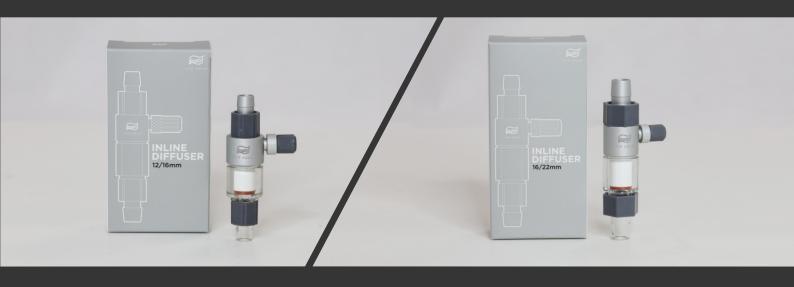

#### SPECIFICATION

| Model                  | In line diffuser 12/16                               | In line diffuser 16/22 |
|------------------------|------------------------------------------------------|------------------------|
| Model Number           | ILD12                                                | ILD16                  |
| Size (W x D x H) in cm | 8 x 15 x 4                                           | 8.5 x 17 x 4           |
| Weight                 | 200 g                                                | 250 g                  |
| Suitable Filter Tube   | For 12/16 Channel                                    | For 16/22 Channel      |
| Material (Shell)       | Aluminium alloy & high strength engineering plastics |                        |
| Material (Diffuser)    | Ceramic Tube                                         |                        |