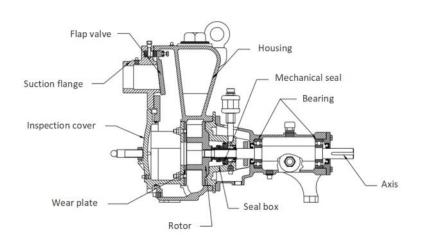

intraxglobal.com

# TORO E2



#### Cutaway View



#### Specification

| Maximum flow rate             | 44m³/h       |
|-------------------------------|--------------|
| Maximum height pressure       | 25m          |
| Maximum speed                 | 2600 rpm     |
| Weight                        | 58 kg        |
| GD <sup>2</sup>               | 0.17 (kg m²) |
| Maximum diameter of solids    | 1 1/2"       |
| Suction flange diameter       | 2" BSP       |
| Discharge flange diameter     | 2" BSP       |
| Rotor diameter                | 6 1/4"       |
| Diameter of drain connections | 3/8" BSP     |

## Priming Height

| 1150 rpm | 2.1m |
|----------|------|
| 1450 rpm | 4m   |
| 1750 rpm | 5.5m |
| 2000 rpm | 6.1m |
| 2200 rpm | 7m   |
| 2400 rpm | 7.3m |
| 2600 rpm | 7.6m |
|          |      |

## About TORO

Toro E self-priming pum