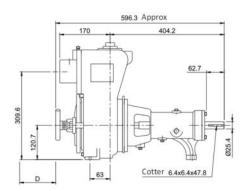

## Dimension

TORO, like Atlantic Pumps, is part of the Intrax Global Group. For all enquiries, please contact Atlantic Pumps. T: +44 (0)800 118 2500 E: info@atlanticpumps.co.uk W: atlanticpumps.co.uk Atlantic Pumps Ltd is a Limited Company registered in England no. 09400148. Registered Office: Atlantic Pumps, Unit 21 Prospect House, Colliery Close, Staveley, Derbyshire, United Kingdom, S43 3QE.

#### Specification

| Maximum flow rate             | 44m³/h       |
|-------------------------------|--------------|
| Maximum height pressure       | 25m          |
| Maximum speed                 | 2600 rpm     |
| Weight                        | 58 kg        |
| GD <sup>2</sup>               | 0.17 (kg m²) |
| Maximum diameter of solids    | 1 1/2"       |
| Suction flange diameter       | 2" BSP       |
| Discharge flange diameter     | 2" BSP       |
| Rotor diameter                | 6 1/4"       |
| Diameter of drain connections | 3/8" BSP     |