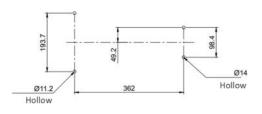

## Dimension

TORO, like Atlantic Pumps, is part of the Intrax Global Group. For all enquiries, please contact Atlantic Pumps. T: +44 (0)800 118 2500 E: info@atlanticpumps.co.uk W: atlanticpumps.co.uk Atlantic Pumps Ltd is a Limited Company registered in England no. 09400148. Registered Office: Atlantic Pumps, Unit 21 Prospect House, Colliery Close, Staveley, Derbyshire, United Kingdom, S43 3QE.

#### Specification

| Maximum flow rate             | 44m³/h       |
|-------------------------------|--------------|
| Maximum height pressure       | 25m          |
| Maximum speed                 | 2600 rpm     |
| Weight                        | 58 kg        |
| GD <sup>2</sup>               | 0.17 (kg m²) |
| Maximum diameter of solids    | 1 1/2"       |
| Suction flange diameter       | 2" BSP       |
| Discharge flange diameter     | 2" BSP       |
| Rotor diameter                | 6 1/4"       |
| Diameter of drain connections | 3/8" BSP     |