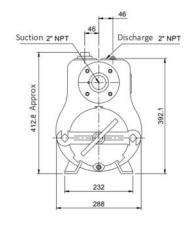

## Dimension

TORO, like Atlantic Pumps, is part of the Intrax Global Group. For all enquiries, please contact Atlantic Pumps. T: +44 (0)800 118 2500 E: info@atlanticpumps.co.uk W: atlanticpumps.co.uk Atlantic Pumps Ltd is a Limited Company registered in England no. 09400148. Registered Office: Atlantic Pumps, Unit 21 Prospect House, Colliery Close, Staveley, Derbyshire, United Kingdom, S43 3QE.

#### Specification

| Maximum flow rate             | 44m³/h       |
|-------------------------------|--------------|
| Maximum height pressure       | 25m          |
| Maximum speed                 | 2600 rpm     |
| Weight                        | 58 kg        |
| GD <sup>2</sup>               | 0.17 (kg m²) |
| Maximum diameter of solids    | 1 1/2"       |
| Suction flange diameter       | 2" BSP       |
| Discharge flange diameter     | 2" BSP       |
| Rotor diameter                | 6 1/4"       |
| Diameter of drain connections | 3/8" BSP     |