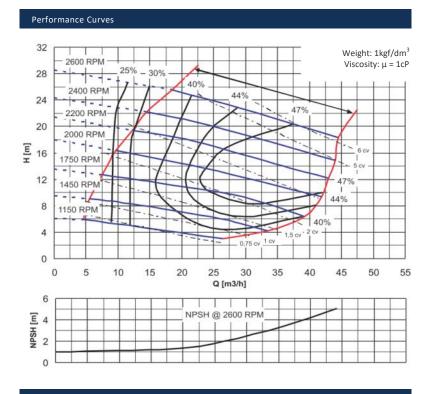

#### Specification

| Maximum flow rate             | 44m³/h       |
|-------------------------------|--------------|
| Maximum height pressure       | 25m          |
| Maximum speed                 | 2600 rpm     |
| Weight                        | 58 kg        |
| GD <sup>2</sup>               | 0.17 (kg m²) |
| Maximum diameter of solids    | 1 1/2"       |
| Suction flange diameter       | 2" BSP       |
| Discharge flange diameter     | 2" BSP       |
| Rotor diameter                | 6 1/4"       |
| Diameter of drain connections | 3/8" BSP     |

## Priming Height

| 1150 rpm | 2.1m |
|----------|------|
| 1450 rpm | 4m   |
| 1750 rpm | 5.5m |
| 2000 rpm | 6.1m |
| 2200 rpm | 7m   |
| 2400 rpm | 7.3m |
| 2600 rpm | 7.6m |
|          |      |