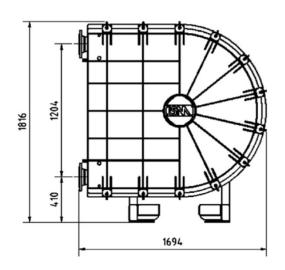

#### **TECHNICAL DATA:**

• Nominal flowrate: 75 m³/h

• Nominal pressure: 4 bar (11kW motor)

• Max. Pressure: 10 bar

• Connection: MALE 5" BSP or

DN125 SS Flange PN10

(DIN EN 1092-1)

• Weight: 1,100 kg