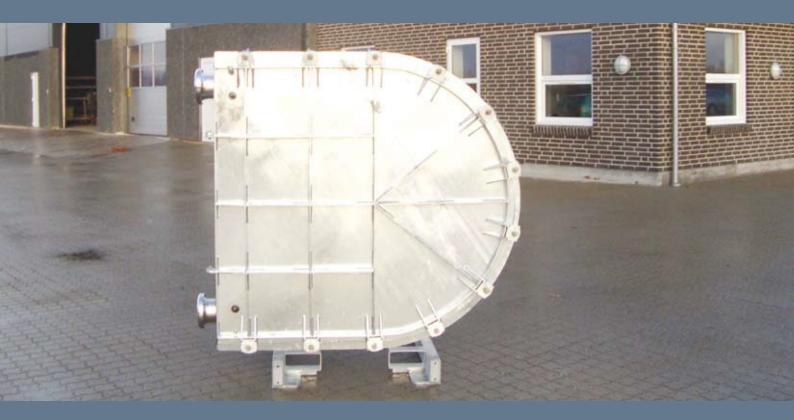

#### **TECHNICAL DATA:**

• Nominal flowrate: 75 m³/h

• Nominal pressure: 4 bar (11kW motor)

• Max. Pressure: 10 bar

• Connection: MALE 5" BSP or

DN125 SS Flange PN10

(DIN EN 1092-1)

• Weight: 1,100 kg