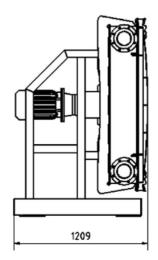

#### **TECHNICAL DATA:**

• Nominal flowrate: 75 m³/h

• Nominal pressure: 4 bar (11kW motor)

• Max. Pressure: 10 bar

• Connection: MALE 5" BSP or

DN125 SS Flange PN10

(DIN EN 1092-1)

• Weight: 1,100 kg