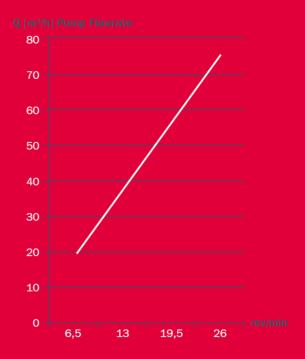

#### **TECHNICAL DATA:**

• Nominal flowrate: 75 m³/h

• Nominal pressure: 4 bar (11kW motor)

• Max. Pressure: 10 bar

• Connection: MALE 5" BSP or

DN125 SS Flange PN10

(DIN EN 1092-1)

• Weight: 1,100 kg