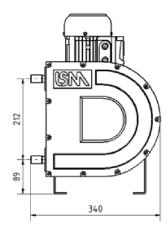

#### TECHNICAL DATA LSM 10

| Nominal flowrate: | 2,5 l/min              |
|-------------------|------------------------|
| Nominal pressure: | 5 bar (0,25 kW motor)  |
| Max. Pressure:    | 10 bar                 |
| Connection:       | MALE 3/8" BSP          |
| Weight:           | Approx. 25 kg / 55 lbs |

#### TECHNICAL DATA LSM 15

| Nominal flowrate: | 5,5 l/min              |
|-------------------|------------------------|
| Nominal pressure: | 5 bar (0,25 kW motor)  |
| Max. Pressure:    | 10 bar                 |
| Connection:       | MALE I/2" BSP          |
| Weight:           | Approx. 25 kg / 55 lbs |