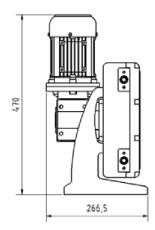

#### TECHNICAL DATA LSM 10

| Nominal flowrate: | 2,5 l/min              |
|-------------------|------------------------|
| Nominal pressure: | 5 bar (0,25 kW motor)  |
| Max. Pressure:    | 10 bar                 |
| Connection:       | MALE 3/8" BSP          |
| Weight:           | Approx. 25 kg / 55 lbs |

#### TECHNICAL DATA LSM 15

| Nominal flowrate: | 5,5 l/min              |
|-------------------|------------------------|
| Nominal pressure: | 5 bar (0,25 kW motor)  |
| Max. Pressure:    | 10 bar                 |
| Connection:       | MALE I/2" BSP          |
| Weight:           | Approx. 25 kg / 55 lbs |