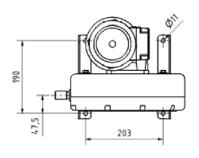

#### TECHNICAL DATA LSM 10

| Nominal flowrate: | 2,5 l/min              |
|-------------------|------------------------|
| Nominal pressure: | 5 bar (0,25 kW motor)  |
| Max. Pressure:    | 10 bar                 |
| Connection:       | MALE 3/8" BSP          |
| Weight:           | Approx. 25 kg / 55 lbs |

#### TECHNICAL DATA LSM 15

| Nominal flowrate: | 5,5 l/min              |
|-------------------|------------------------|
| Nominal pressure: | 5 bar (0,25 kW motor)  |
| Max. Pressure:    | 10 bar                 |
| Connection:       | MALE I/2" BSP          |
| Weight:           | Approx. 25 kg / 55 lbs |