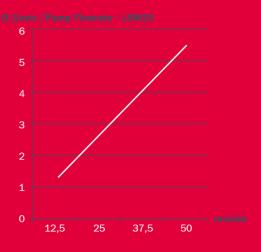

#### TECHNICAL DATA LSM 15

| Nominal flowrate: | 5,5 l/min              |
|-------------------|------------------------|
| Nominal pressure: | 5 bar (0,25 kW motor)  |
| Max. Pressure:    | 10 bar                 |
| Connection:       | MALE I/2" BSP          |
| Weight:           | Approx. 25 kg / 55 lbs |