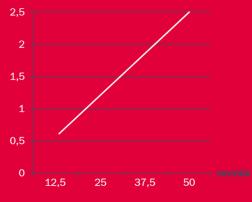

#### TECHNICAL DATA LSM 10

| Nominal flowrate: | 2,5 l/min              |
|-------------------|------------------------|
| Nominal pressure: | 5 bar (0,25 kW motor)  |
| Max. Pressure:    | 10 bar                 |
| Connection:       | MALE 3/8" BSP          |
| Weight:           | Approx. 25 kg / 55 lbs |