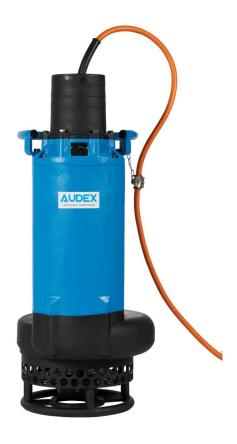

## **AUDEX AW 8-2200 TC**

## 8" Submersible Dewatering Pump

- Submersible slurry pump with a 4-pole motor for an increased lifetime and greater convenience.
- High chrome alloy impeller combined with agitator for pumping heavy slurry.
- Slim design with a top discharge enabling installation in smaller casing.
- For bentonite mixed water in foundation works or muddy water in civil engineering works.
- Discharge: 200mm (8") Motor 22kW (30HP)

Audex are respected manufacturers of industrial submersible and vacprime self-priming dewatering pumps. Our pumps have been specifically developed for use in the toughest and most abrasive of applications and environments. Trusted by operators of quarries, mines and recycling facilities, Audex pumps represent quality and reliability giving you superior performance and reduced downtime. Pumps that suit your application better because they have been designed with your industry in mind.