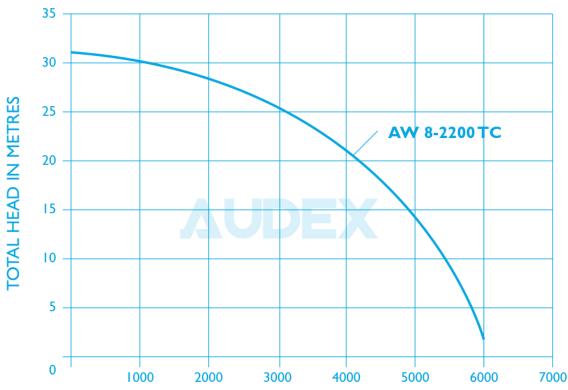

**DISCHARGE IN LITRES PER MINUTE** 

## **AUDEX AW 8-2200 TC**

#### **Specification**

Capacity: up to 360m3/h Head: up to 32m Discharge: 200mm (8") Power: 22kW (30HP)

Power supply: three phase 380V±10%, 50Hz

Insulation class: F Protection class: IP68 Cable length: 10m