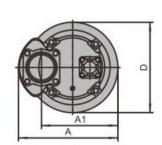

#### **Dimensions**

W1:Continuous running water level

D 200mm 578mm Α ΑI 442mm 1245mm В ВΙ 1015mm D 528mm Н 1200mm WI 330mm N.W 408Kg G.W 434Kg

Packing dimension 740 x 570 x 1460mm