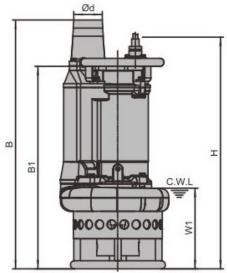

#### **Dimensions**

W1:Continuous running water level

D 200mm 578mm Α ΑI 442mm 1245mm В ВΙ 1015mm D 528mm Н 1200mm WI 330mm N.W 408Kg G.W 434Kg

Packing dimension 740 x 570 x 1460mm