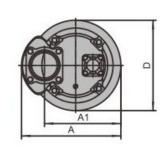

#### **Dimensions**

W1:Continuous running water level

| D   | 200mm  |
|-----|--------|
| Α   | 484mm  |
| ΑI  | 352mm  |
| В   | 1121mm |
| ВІ  | 889mm  |
| D   | 457mm  |
| Н   | 980mm  |
| WI  | 295mm  |
| N.W | 260Kg  |
| G.W | 278Kg  |