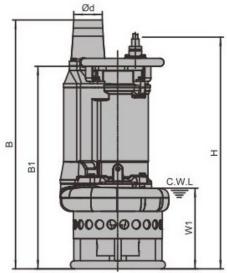

#### **Dimensions**

W1:Continuous running water level

| D   | 200mm  |
|-----|--------|
| Α   | 484mm  |
| ΑI  | 352mm  |
| В   | 1121mm |
| ВІ  | 889mm  |
| D   | 457mm  |
| Н   | 980mm  |
| WI  | 295mm  |
| N.W | 260Kg  |
| G.W | 278Kg  |

Packing dimension 540 x 500 x 1220mm