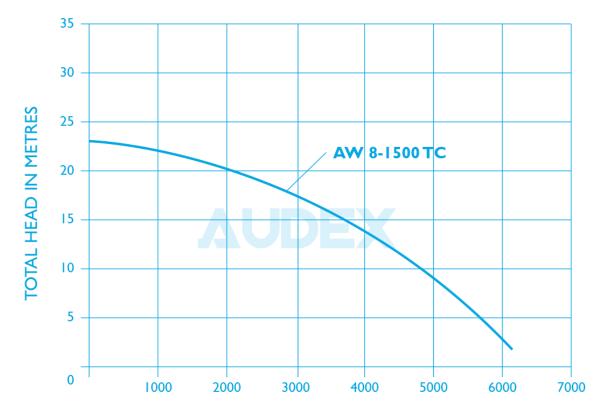

## **AUDEX AW 8-1500 TC**

#### **Specification**

Capacity: up to 372m3/h Head: up to 23m Discharge: 200mm (8") Power: 15kW (20HP)

Power supply: three phase 380V±10%, 50 Hz 380V±10%, 60Hz

Insulation class: F Protection class: IP68 Cable length: 8m

DISCHARGE IN LITRES PER MINUTE