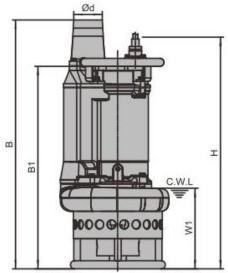

#### **Dimensions**

W1:Continuous running water level

| D   | I50mm |
|-----|-------|
| Α   | 434mm |
| ΑI  | 324mm |
| В   | 889mm |
| ВІ  | 727mm |
| D   | 407mm |
| Н   | 776mm |
| WI  | 250mm |
| N.W | 171Kg |
| G.W | 183Kg |