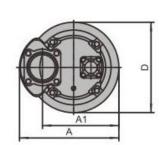

#### **Dimensions**

W1:Continuous running water level

| D   | I50mm |
|-----|-------|
| Α   | 434mm |
| ΑI  | 324mm |
| В   | 889mm |
| ВІ  | 727mm |
| D   | 407mm |
| Н   | 776mm |
| WI  | 250mm |
| N.W | 171Kg |
| G.W | 183Kg |