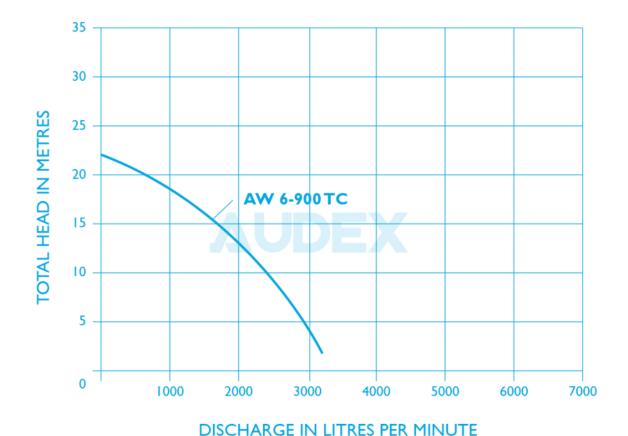

#### **Specification**

Capacity: up to 192m3/h Head: up to 21.5m Discharge: 150mm (6") Power: 9kW (12HP)

Power supply: three phase 380V±10%, 50Hz

Insulation class: F Protection class: IP68 Cable length: 8m