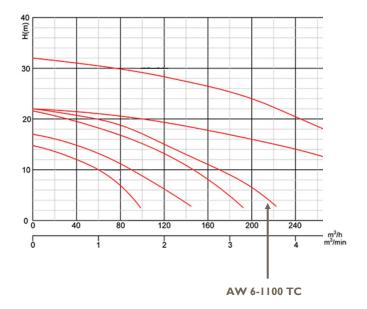

# AW 6-1100TC

## **Specification**

Model Audex AW 6-1100 TC

Outlet I50mm Motor Power I1kW

15HP

Rated Current (380V) 22A

Max Capacity 3900L/min (234m3/h)

Max Head 23m
Impeller Passage 30mm
N.W 197kg
G.W 210kg

Packing Dimensions  $980 \times 465 \times 465$ 

Pump photo is for illustrative purposes only.

#### **Description**

- Submersible slurry pump with a 4-pole motor for an increased lifetime and greater convenience.
- High chrome alloy impeller combined with agitator for pumping heavy slurry.
- Slim design with a top discharge enabling installation in smaller casing.

#### **Performance**



## **Applications**

- Civil engineering
- Mines, quarries, coal ore and slurries
- General pumping purposes
- Pumping fluid: sludge, liquids containing mud and bentonite

## **AUDEX**

### Designed with your industry in mind

**T:** +44 (0)800 118 2500

**E:** info@intraxglobal.com **W:** audexpumps.com

Audex Pumps are part of the Intrax Global Group. 10.01.20